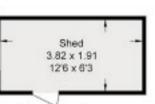

## **Key Features**

- Entrance hall leading to delightful living room with attractive feature brick fireplace and large separate dining room
- Inner hall leading to utility room and ground floor bathroom with white suite
- Well equipped and very light and airy kitchen
- Two good size first floor double bedrooms
- Very large top floor double bedroom featuring attractive elevated views and large walk-in cupboard - offering great potential to be converted
- PVC double glazed windows, mains gas radiator central heating and the property is sold with no ongoing chain
- Front gardens predominantly laid to gravel and to the rear and side are smaller gardens combined with gated access providing hard standing parking facilities which in turn lead to wooden garden store

# Sunningwell, OX13

Approximate Gross Internal Area = 105.0 sq m / 1130 sq ft Shed = 7.30 sq m / 79 sq ft Total = 112.30 sq m / 1209 sq ft

For identification only - Not to scale

(Not Shown In Actual Location / Orientation)