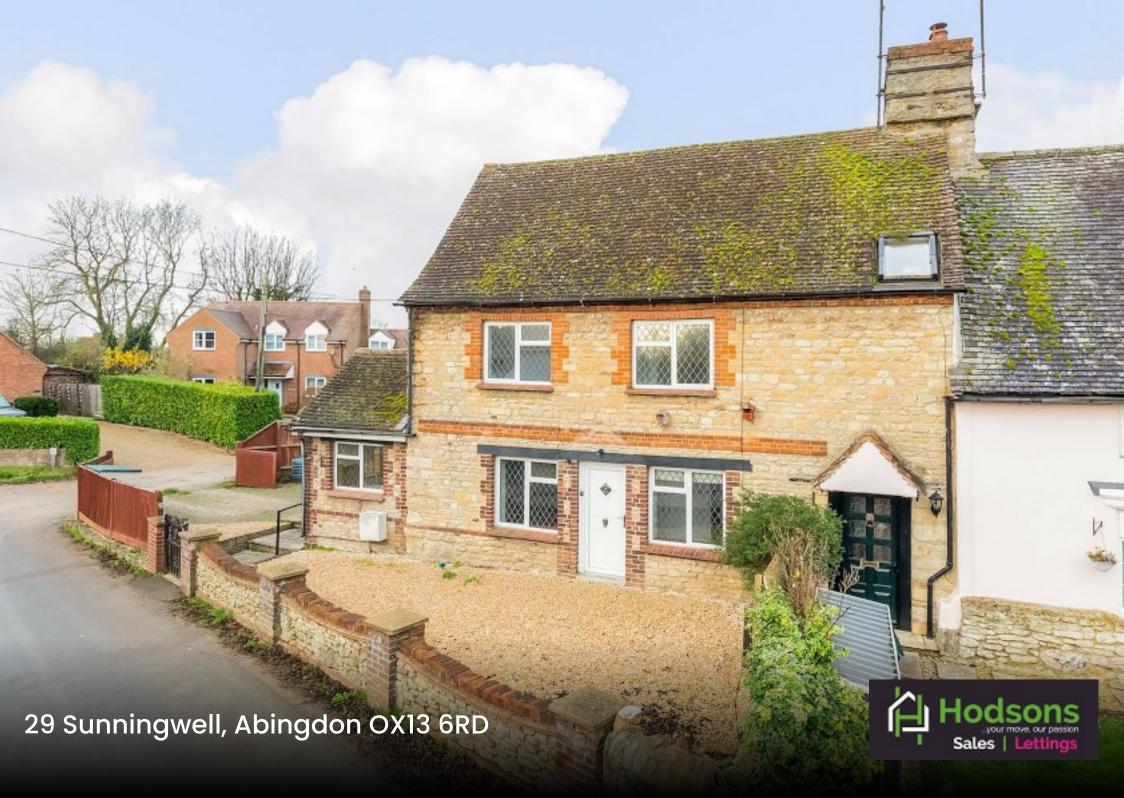

## 29 Sunningwell

Attractive three-bedroom semi-detached period cottage, complemented by enclosed gardens and gated access to block paved parking facilities, sold with no ongoing chain.

## **Key Features**

- Entrance hall leading to delightful living room with attractive feature brick fireplace and large separate dining room
- Inner hall leading to utility room and ground floor bathroom with white suite
- Well equipped and very light and airy kitchen
- Two good size first floor double bedrooms
- Very large top floor double bedroom featuring attractive elevated views and large walk-in cupboard - offering great potential to be converted
- PVC double glazed windows, mains gas radiator central heating and the property is sold with no ongoing chain
- Front gardens predominantly laid to gravel and to the rear and side are smaller gardens combined with gated access providing hard standing parking facilities which in turn lead to wooden garden store