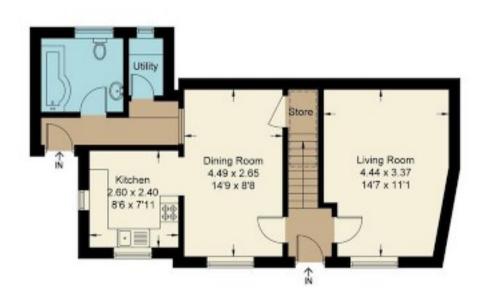

## **Key Features**

- Entrance hall leading to delightful living room with attractive feature brick fireplace and large separate dining room
- Inner hall leading to utility room and ground floor bathroom with white suite
- Well equipped and very light and airy kitchen
- Two good size first floor double bedrooms
- Very large top floor double bedroom featuring attractive elevated views and large walk-in cupboard - offering great potential to be converted
- PVC double glazed windows, mains gas radiator central heating and the property is sold with no ongoing chain
- Front gardens predominantly laid to gravel and to the rear and side are smaller gardens combined with gated access providing hard standing parking facilities which in turn lead to wooden garden store

Restricted Head Height

**Ground Floor** 