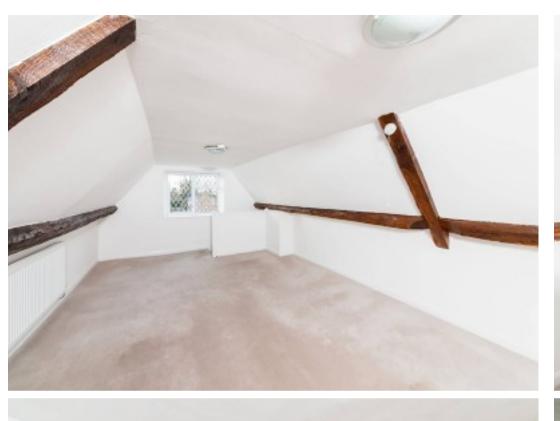

## **Key Features**

- Entrance hall leading to delightful living room with attractive feature brick fireplace and large separate dining room
- Inner hall leading to utility room and ground floor bathroom with white suite
- Well equipped and very light and airy kitchen
- Two good size first floor double bedrooms
- Very large top floor double bedroom featuring attractive elevated views and large walk-in cupboard - offering great potential to be converted
- PVC double glazed windows, mains gas radiator central heating and the property is sold with no ongoing chain
- Front gardens predominantly laid to gravel and to the rear and side are smaller gardens combined with gated access providing hard standing parking facilities which in turn lead to wooden garden store