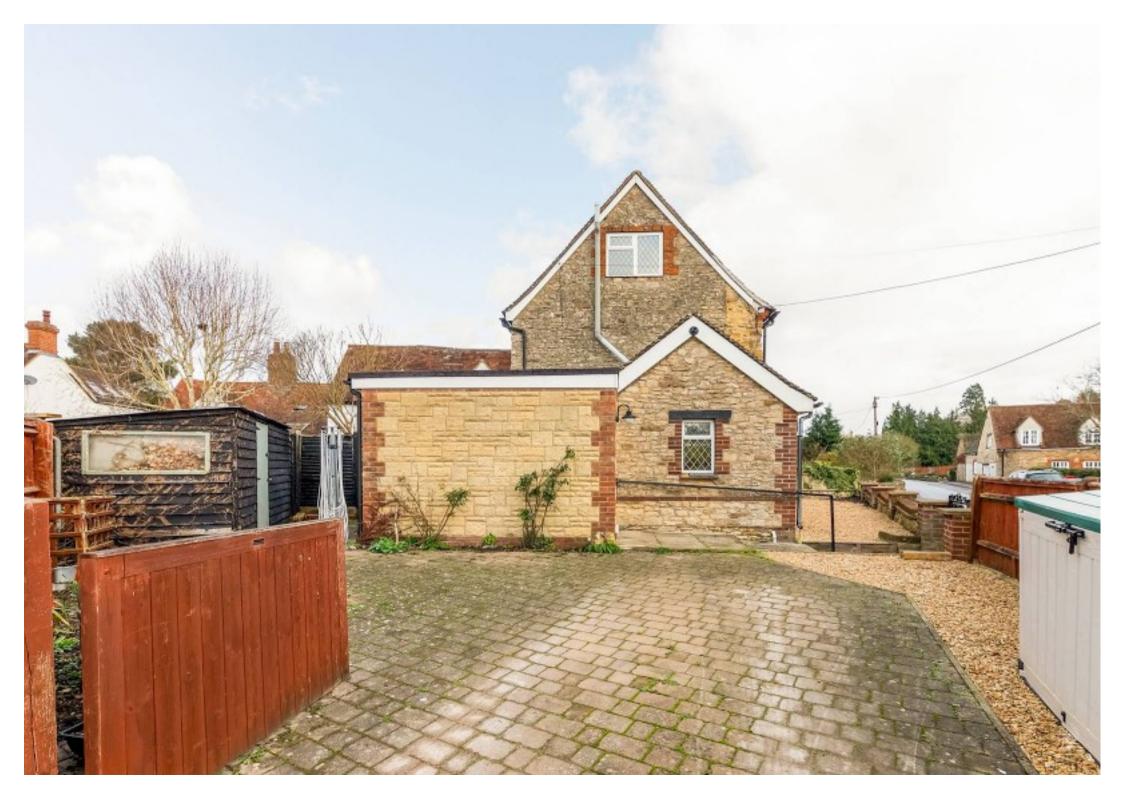

## 29 Sunningwell

Attractive three-bedroom semi-detached period cottage, complemented by enclosed gardens and gated access to block paved parking facilities, sold with no ongoing chain.

## **Key Features**

- Entrance hall leading to delightful living room with attractive feature brick fireplace and large separate dining room
- Inner hall leading to utility room and ground floor bathroom with white suite
- Well equipped and very light and airy kitchen
- Two good size first floor double bedrooms
- Very large top floor double bedroom featuring attractive elevated views and large walk-in cupboard - offering great potential to be converted
- PVC double glazed windows, mains gas radiator central heating and the property is sold with no ongoing chain
- Front gardens predominantly laid to gravel and to the rear and side are smaller gardens combined with gated access providing hard standing parking facilities which in turn lead to wooden garden store