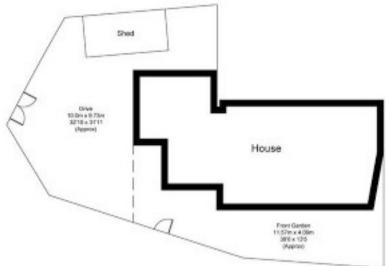

# Sunningwell, OX13

Approximate Gross Internal Area = 105.0 sq m / 1130 sq ft Shed = 7.30 sq m / 79 sq ft Total = 112.30 sq m / 1209 sq ft

For identification only - Not to scale

(Not Shown In Actual Location / Orientation)

Restricted Head Height

**Ground Floor** 