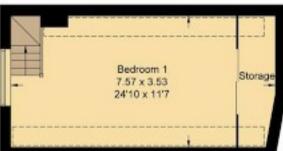

## **Key Features**

- Entrance hall leading to delightful living room with attractive feature brick fireplace and large separate dining room
- Inner hall leading to utility room and ground floor bathroom with white suite
- Well equipped and very light and airy kitchen
- Two good size first floor double bedrooms
- Very large top floor double bedroom featuring attractive elevated views and large walk-in cupboard - offering great potential to be converted
- PVC double glazed windows, mains gas radiator central heating and the property is sold with no ongoing chain
- Front gardens predominantly laid to gravel and to the rear and side are smaller gardens combined with gated access providing hard standing parking facilities which in turn lead to wooden garden store

# Sunningwell, OX13

Approximate Gross Internal Area = 105.0 sq m / 1130 sq ft Shed = 7.30 sq m / 79 sq ft Total = 112.30 sq m / 1209 sq ft

For identification only - Not to scale

(Not Shown In Actual Location / Orientation)

### First Floor

Floor plan produced in accordance with RICS Property Measurement Standards. Not to scale, for illustration and layout purposes only. @ Mortimer Photography. Produced for Hodsons. Unauthorised reproduction prohibited