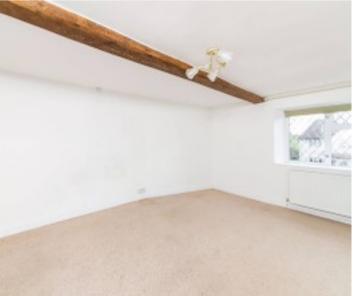

## **Key Features**

- Entrance hall leading to delightful living room with attractive feature brick fireplace and large separate dining room
- Inner hall leading to utility room and ground floor bathroom with white suite
- Well equipped and very light and airy kitchen
- Two good size first floor double bedrooms
- Very large top floor double bedroom featuring attractive elevated views and large walk-in cupboard - offering great potential to be converted
- PVC double glazed windows, mains gas radiator central heating and the property is sold with no ongoing chain
- Front gardens predominantly laid to gravel and to the rear and side are smaller gardens combined with gated access providing hard standing parking facilities which in turn lead to wooden garden store