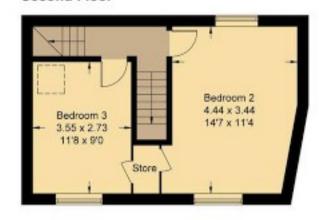

## **Key Features**

- Entrance hall leading to delightful living room with attractive feature brick fireplace and large separate dining room
- Inner hall leading to utility room and ground floor bathroom with white suite
- Well equipped and very light and airy kitchen
- Two good size first floor double bedrooms
- Very large top floor double bedroom featuring attractive elevated views and large walk-in cupboard - offering great potential to be converted
- PVC double glazed windows, mains gas radiator central heating and the property is sold with no ongoing chain
- Front gardens predominantly laid to gravel and to the rear and side are smaller gardens combined with gated access providing hard standing parking facilities which in turn lead to wooden garden store

# Sunningwell, OX13

Approximate Gross Internal Area = 105.0 sq m / 1130 sq ft Shed = 7.30 sq m / 79 sq ft Total = 112.30 sq m / 1209 sq ft

For identification only - Not to scale

(Not Shown In Actual Location / Orientation)

### Second Floor