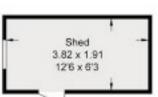

## **Key Features**

- Entrance hall leading to delightful living room with attractive feature brick fireplace and large separate dining room
- Inner hall leading to utility room and ground floor bathroom with white suite
- Well equipped and very light and airy kitchen
- Two good size first floor double bedrooms
- Very large top floor double bedroom featuring attractive elevated views and large walk-in cupboard - offering great potential to be converted
- PVC double glazed windows, mains gas radiator central heating and the property is sold with no ongoing chain
- Front gardens predominantly laid to gravel and to the rear and side are smaller gardens combined with gated access providing hard standing parking facilities which in turn lead to wooden garden store

# Sunningwell, OX13

Approximate Gross Internal Area = 105.0 sq m / 1130 sq ft Shed = 7.30 sq m / 79 sq ft Total = 112.30 sq m / 1209 sq ft

For identification only - Not to scale

(Not Shown In Actual Location / Orientation)

Restricted Head Height

**Ground Floor** 