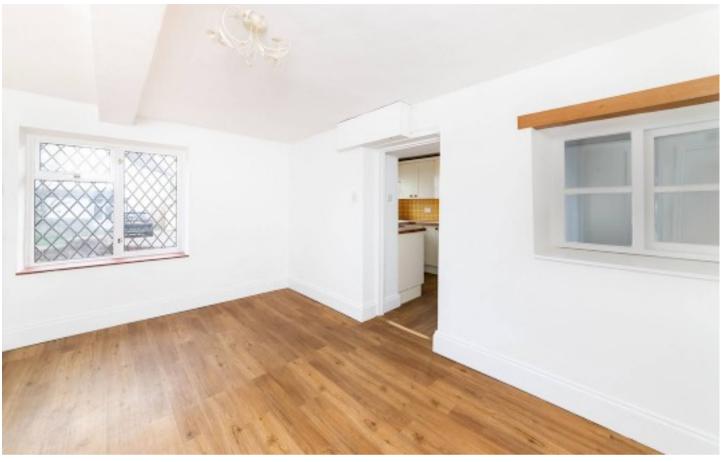

## **Key Features**

- Entrance hall leading to delightful living room with attractive feature brick fireplace and large separate dining room
- Inner hall leading to utility room and ground floor bathroom with white suite
- Well equipped and very light and airy kitchen
- Two good size first floor double bedrooms
- Very large top floor double bedroom featuring attractive elevated views and large walk-in cupboard - offering great potential to be converted
- PVC double glazed windows, mains gas radiator central heating and the property is sold with no ongoing chain
- Front gardens predominantly laid to gravel and to the rear and side are smaller gardens combined with gated access providing hard standing parking facilities which in turn lead to wooden garden store

Restricted Head Height

**Ground Floor** 