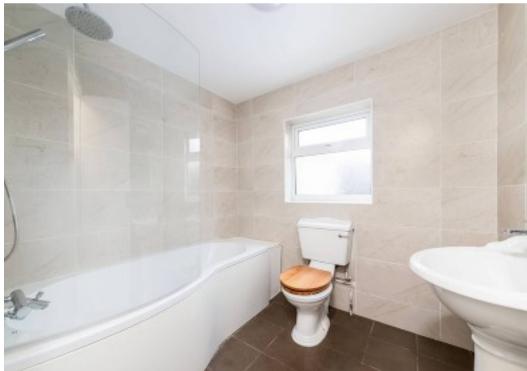

## **Key Features**

- Entrance hall leading to delightful living room with attractive feature brick fireplace and large separate dining room
- Inner hall leading to utility room and ground floor bathroom with white suite
- Well equipped and very light and airy kitchen
- Two good size first floor double bedrooms
- Very large top floor double bedroom featuring attractive elevated views and large walk-in cupboard - offering great potential to be converted
- PVC double glazed windows, mains gas radiator central heating and the property is sold with no ongoing chain
- Front gardens predominantly laid to gravel and to the rear and side are smaller gardens combined with gated access providing hard standing parking facilities which in turn lead to wooden garden store