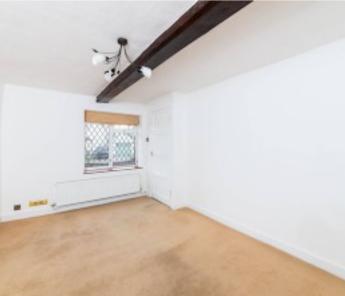

## **Key Features**

- Entrance hall leading to delightful living room with attractive feature brick fireplace and large separate dining room
- Inner hall leading to utility room and ground floor bathroom with white suite
- Well equipped and very light and airy kitchen
- Two good size first floor double bedrooms
- Very large top floor double bedroom featuring attractive elevated views and large walk-in cupboard - offering great potential to be converted
- PVC double glazed windows, mains gas radiator central heating and the property is sold with no ongoing chain
- Front gardens predominantly laid to gravel and to the rear and side are smaller gardens combined with gated access providing hard standing parking facilities which in turn lead to wooden garden store