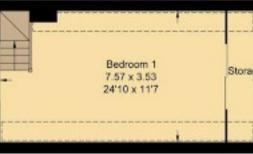

## **Key Features**

- Entrance hall leading to delightful living room with attractive feature brick fireplace and large separate dining room
- Inner hall leading to utility room and ground floor bathroom with white suite
- Well equipped and very light and airy kitchen
- Two good size first floor double bedrooms
- Very large top floor double bedroom featuring attractive elevated views and large walk-in cupboard - offering great potential to be converted
- PVC double glazed windows, mains gas radiator central heating and the property is sold with no ongoing chain
- Front gardens predominantly laid to gravel and to the rear and side are smaller gardens combined with gated access providing hard standing parking facilities which in turn lead to wooden garden store

### First Floor

Floor plan produced in accordance with RICS Property Measurement Standards. Not to scale, for illustration and layout purposes only. @ Mortimer Photography. Produced for Hodsons. Unauthorised reproduction prohibited