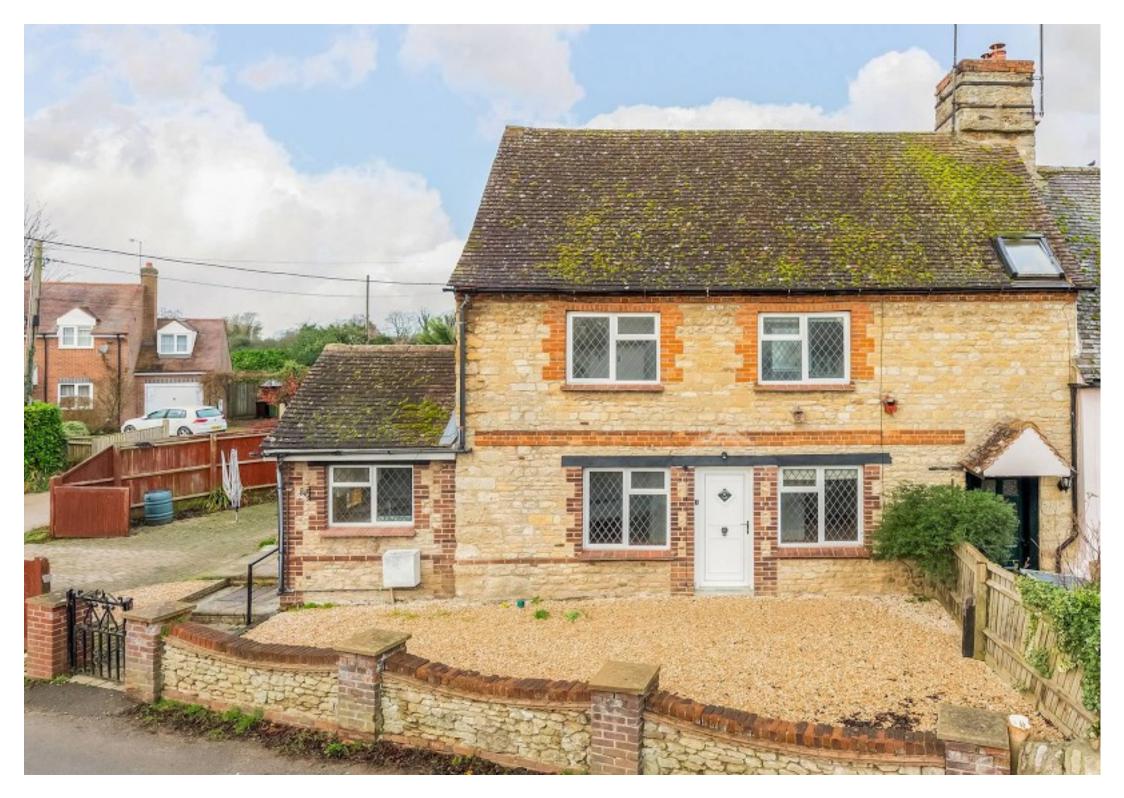

## 29 Sunningwell

Attractive three-bedroom semi-detached period cottage, complemented by enclosed gardens and gated access to block paved parking facilities, sold with no ongoing chain.

#### Location

29 Sunningwell is situated in a delightful location within the heart of one of the area's most sought after villages, which benefits from a popular public house, primary school and church. Useful distances include Abingdon town (circa. 2 miles) and Oxford city centre with its many amenities (circa. 6 miles). The nearby village of Radley offers a railway link to Didcot mainline railway station (London Paddington within 45 minutes).