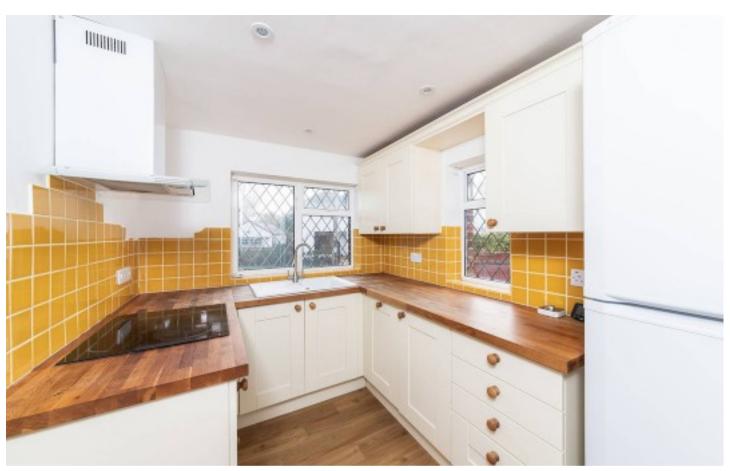

## **Key Features**

- Entrance hall leading to delightful living room with attractive feature brick fireplace and large separate dining room
- Inner hall leading to utility room and ground floor bathroom with white suite
- Well equipped and very light and airy kitchen
- Two good size first floor double bedrooms
- Very large top floor double bedroom featuring attractive elevated views and large walk-in cupboard - offering great potential to be converted
- PVC double glazed windows, mains gas radiator central heating and the property is sold with no ongoing chain
- Front gardens predominantly laid to gravel and to the rear and side are smaller gardens combined with gated access providing hard standing parking facilities which in turn lead to wooden garden store