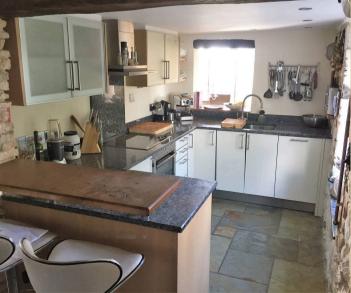

## Millers Cottage

Millers Cottage is a beautifully presented semidetached cottage set within a tremendous rural location, the accommodation briefly comprises entrance hall with slate tiled flooring, kitchen/breakfast room, snug with an open fireplace and two further reception rooms. The property comes with wonderful period features throughout the accommodation, to the first floor the cottage offers three bedrooms with two room benefiting from fitted wardrobes, there is also a family bathroom plus a downstairs shower room. Outside this cottage offers a fantastic secluded garden with beautiful rural views, there is also off street parking for two cars.