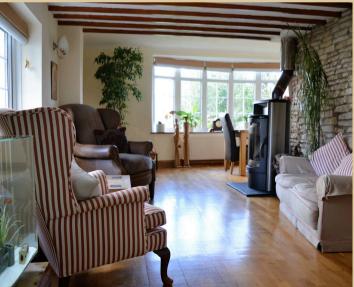

## Millers Cottage

Millers Cottage is a beautifully presented semidetached cottage set within a tremendous rural location, the accommodation briefly comprises entrance hall with slate tiled flooring, kitchen/breakfast room, snug with an open fireplace and two further reception rooms. The property comes with wonderful period features throughout the accommodation, to the first floor the cottage offers three bedrooms with two room benefiting from fitted wardrobes, there is also a family bathroom plus a downstairs shower room. Outside this cottage offers a fantastic secluded garden with beautiful rural views, there is also off street parking for two cars.