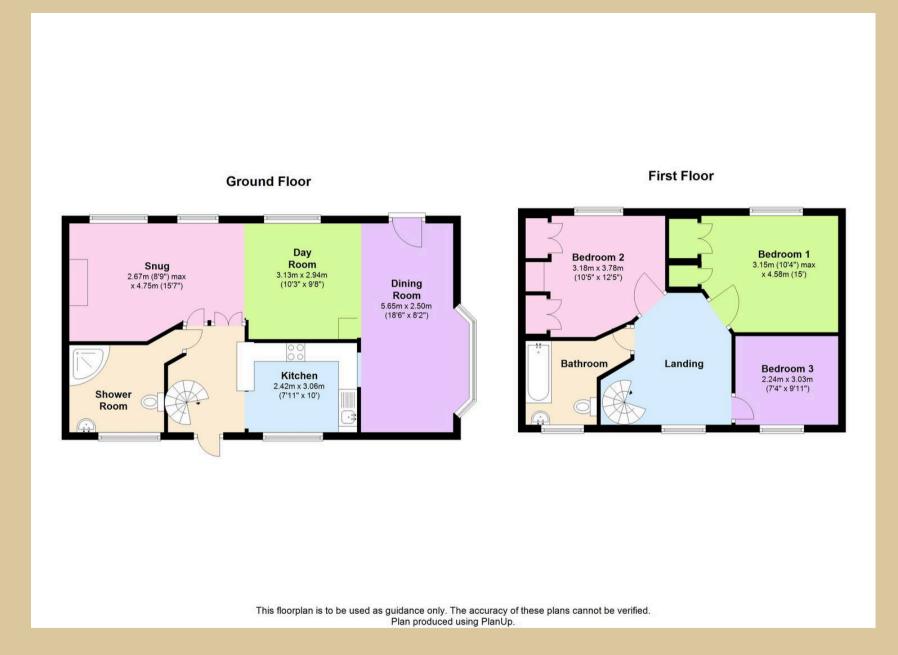

## Millers Cottage

Millers Cottage is a beautifully presented semidetached cottage set within a tremendous rural location, the accommodation briefly comprises entrance hall with slate tiled flooring, kitchen/breakfast room, snug with an open fireplace and two further reception rooms. The property comes with wonderful period features throughout the accommodation, to the first floor the cottage offers three bedrooms with two room benefiting from fitted wardrobes, there is also a family bathroom plus a downstairs shower room. Outside this cottage offers a fantastic secluded garden with beautiful rural views, there is also off street parking for two cars.