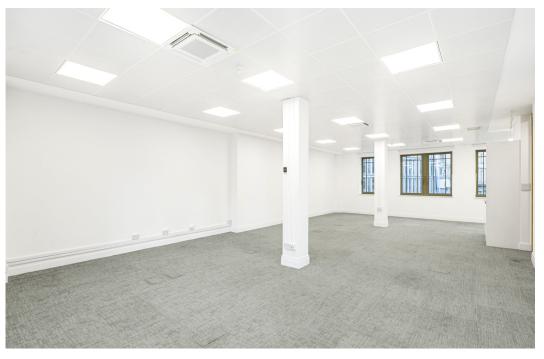

# Description

The property is arranged over first to third floors and is offered as a self-contained HQ otherwise it can be rented on a floor by floor basis. The ground floor offers an attractive entrance lobby recently refurbished. A modern and bright stairwell offers access to the three upper floors.

Each floor benefits from excellent natural light with views both into the City but also into the Boltoph Gardens. Offering open plan layouts, good ceiling heights and modern VRV air conditioning. Each floor has a modern kitchenette and dedicated WC.

# Key points

- Total internal space 3,522 square feet
- Prominent City location
- Recently refurbished
- Attractive entrance lobby

- All floors approximately 1,174 square feet
- Excellent natural light
- New VRV air conditioning
- Each floor has a modern kitchenette and WC