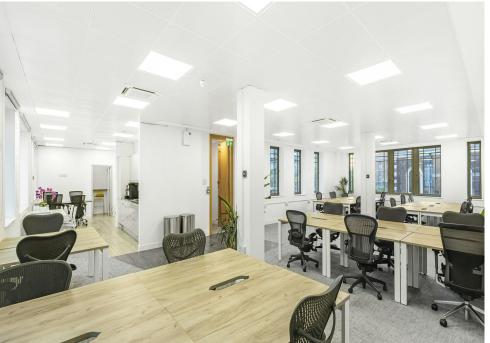

# Description

The property is arranged over first to third floors and is offered as a self-contained HQ otherwise it can be rented on a floor by floor basis. The ground floor offers an attractive entrance lobby recently refurbished. A modern and bright stairwell offers access to the three upper floors.

Each floor benefits from excellent natural light with views both into the City but also into the Boltoph Gardens. Offering open plan layouts, good ceiling heights and modern VRV air conditioning. Each floor has a modern kitchenette and dedicated WC.

# Key points

- Total internal space 3,522 square feet
- Prominent City location
- Recently refurbished
- Attractive entrance lobby

- All floors approximately 1,174 square feet
- Excellent natural light
- New VRV air conditioning
- Each floor has a modern kitchenette and WC