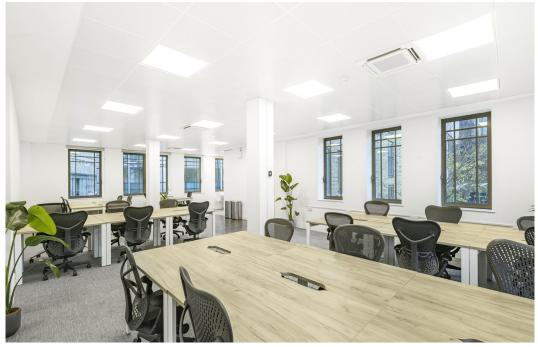

# Description

The property is arranged over first to third floors and is offered as a self-contained HQ otherwise it can be rented on a floor by floor basis. The ground floor offers an attractive entrance lobby recently refurbished. A modern and bright stairwell offers access to the three upper floors.

Each floor benefits from excellent natural light with views both into the City but also into the Boltoph Gardens. Offering open plan layouts, good ceiling heights and modern VRV air conditioning. Each floor has a modern kitchenette and dedicated WC.

# Key points

- Total internal space 3,522 square feet
- Prominent City location
- Recently refurbished
- Attractive entrance lobby

- All floors approximately 1,174 square feet
- Excellent natural light
- New VRV air conditioning
- Each floor has a modern kitchenette and WC