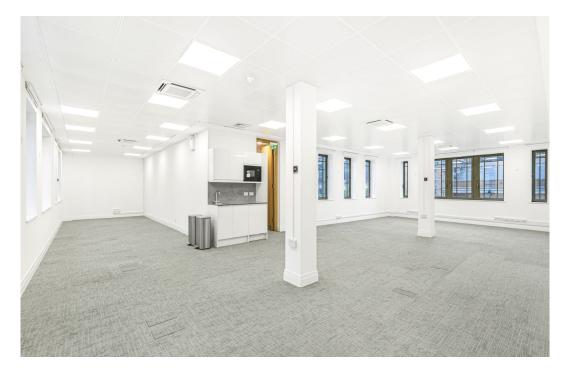

# Description

The property is arranged over first to third floors and is offered as a self-contained HQ otherwise it can be rented on a floor by floor basis. The ground floor offers an attractive entrance lobby recently refurbished. A modern and bright stairwell offers access to the three upper floors.

Each floor benefits from excellent natural light with views both into the City but also into the Boltoph Gardens. Offering open plan layouts, good ceiling heights and modern VRV air conditioning. Each floor has a modern kitchenette and dedicated WC.

# Key points

- Total internal space 3,522 square feet
- Prominent City location
- Recently refurbished
- Attractive entrance lobby

- All floors approximately 1,174 square feet
- Excellent natural light
- New VRV air conditioning
- Each floor has a modern kitchenette and WC