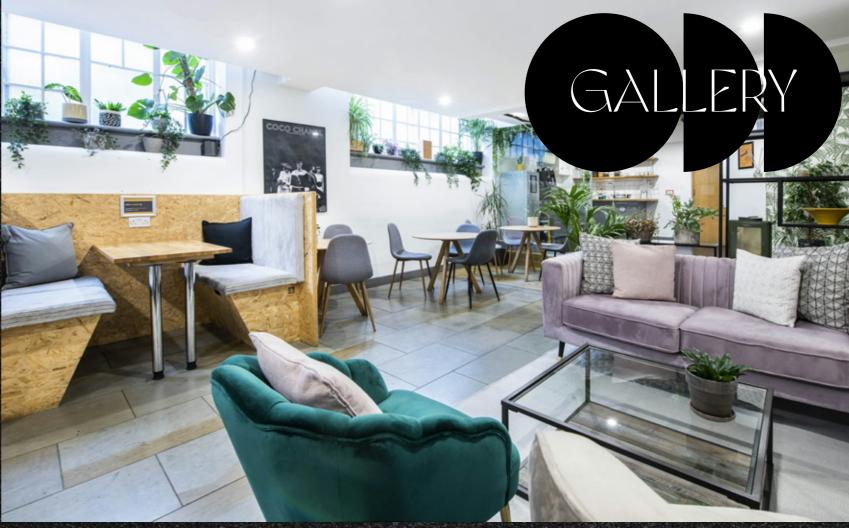

## SUMMARY (

Harness the electric energy of Soho at our location on iconic Old Compton Street - a place known for fierce creativity, boundary-pushing art and joyful innovation. With a beautiful roof terrace, high-tech meeting rooms, and inspiring breakout spaces, it's the perfect home for ambitious businesses. Whether you want inspiration, entertainment, excitement or all of the above, it's never more than a few moments away.

# AMENITIES

- Roof Terrace
- 7 Minutes Walk From Leicester
   Square Station
- On-Site Showers
- Access To 6 Communal Meeting
   Rooms Free Of Charge
- Over 9,000 Sq Ft Of Relaxing And Inspiring Breakout Space
- 24/7 Access
- Super-Fast Wi-Fi
- Unlimited Specialty Tea And Coffee
- On-site Expert Community Team