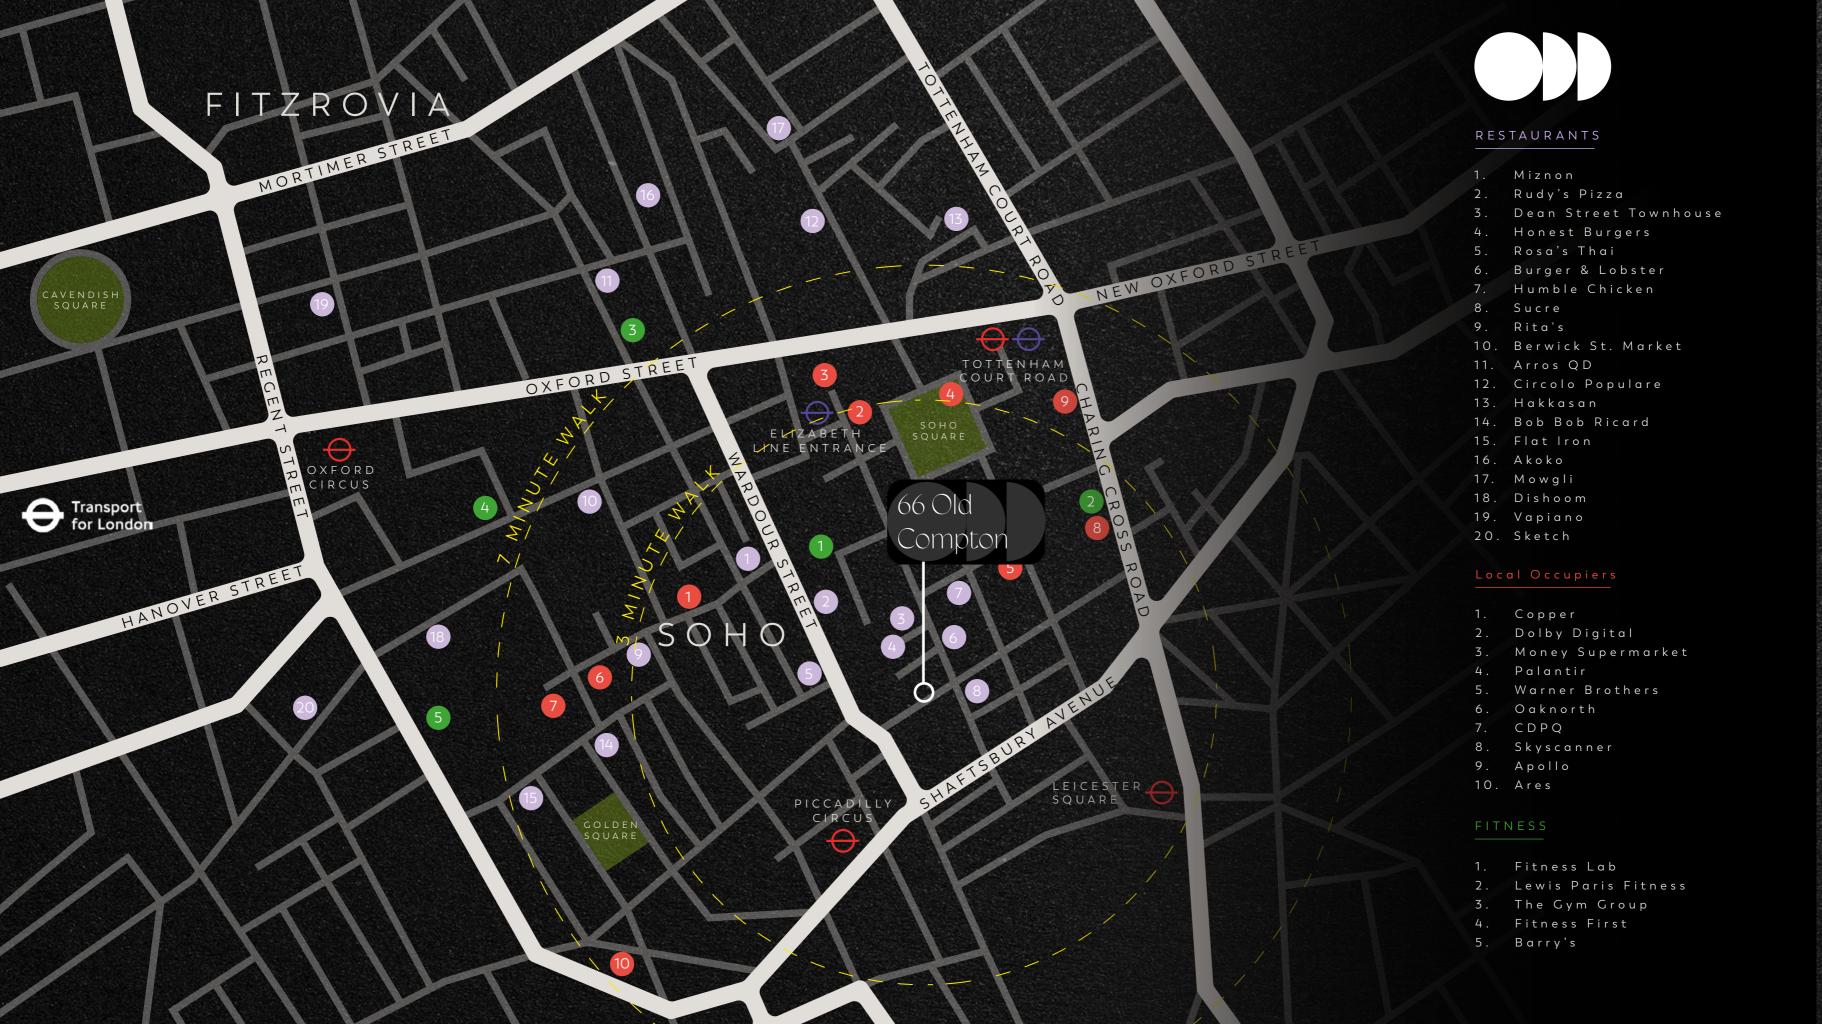

### LOCATION ()

Located at the center of Old Compton Street, Runway East Soho offers the office space, support, and connections that high growth companies need to take off.

With the bustle of the West End on your doorstep and a five-minute walk to the closest tube (Leicester Square), Runway East Soho offers both flexible private offices and dedicated desks.

Amenities include a roof terrace for entertaining, free meeting room access and incredible team perks, such as Cake Wednesday and Friday drinks.