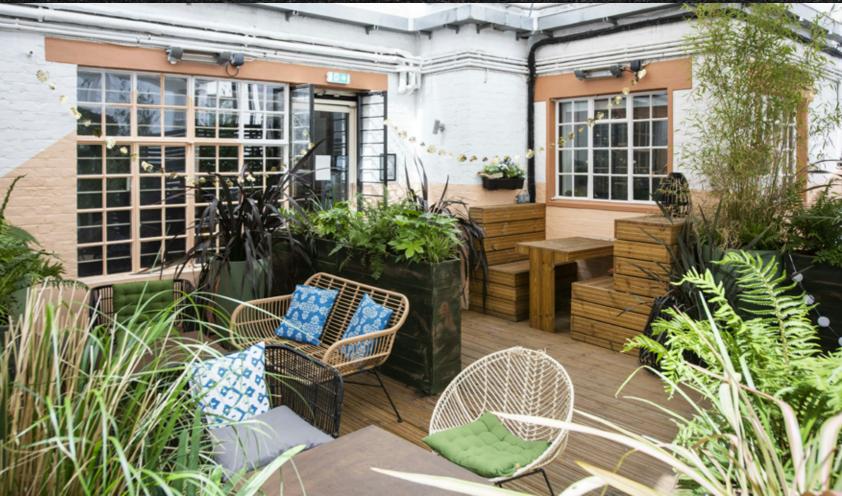

## SUMMARY (

Harness the electric energy of Soho at our location on iconic Old Compton Street - a place known for fierce creativity, boundary-pushing art and joyful innovation. With a beautiful roof terrace, high-tech meeting rooms, and inspiring breakout spaces, it's the perfect home for ambitious businesses. Whether you want inspiration, entertainment, excitement or all of the above, it's never more than a few moments away.

Amenities include a roof terrace for entertaining, free meeting room access and incredible team perks, such as Cake Wednesday and Friday drinks.

# AMENITIES

- Roof Terrace
- 7 Minutes Walk From Leicester
   Square Station
- On-Site Showers
- Access To 6 Communal Meeting
   Rooms Free Of Charge
- Over 9,000 Sq Ft Of Relaxing And Inspiring Breakout Space
- 24/7 Access
- Super-Fast Wi-Fi
- Unlimited Specialty Tea And Coffee
- On-site Expert Community Team