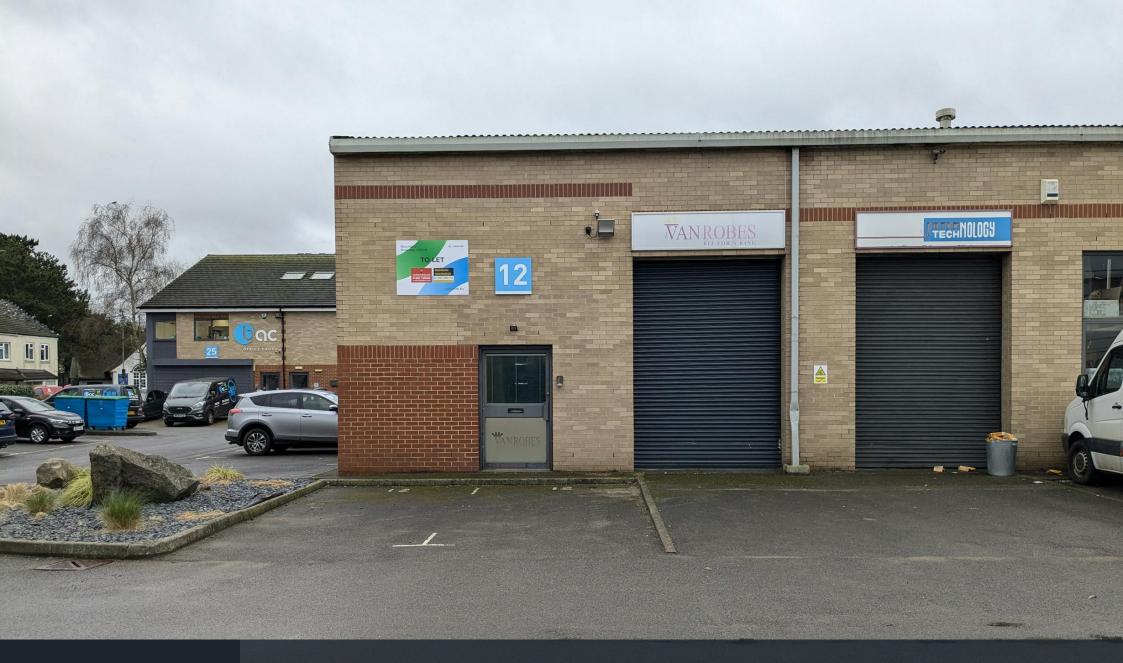

Unit 12 Boundary Business Centre, Boundary Road, Woking Surrey, GU21 5DH

TO LET | 901 SQ FT (83.71 SQ M)

# Refurbished Industrial Unit

- Near to Woking Town Centre
- Electric Roller Shutter Door 2.5m (W) x 3.5m (H)
- WC Facilities
- Three Phase Power
- 2 Car Parking Spaces

## **Description**

The Unit provides newly refurbished, high quality industrial accommodation. The property benefits from WC facilities and 2 carparking spaces.