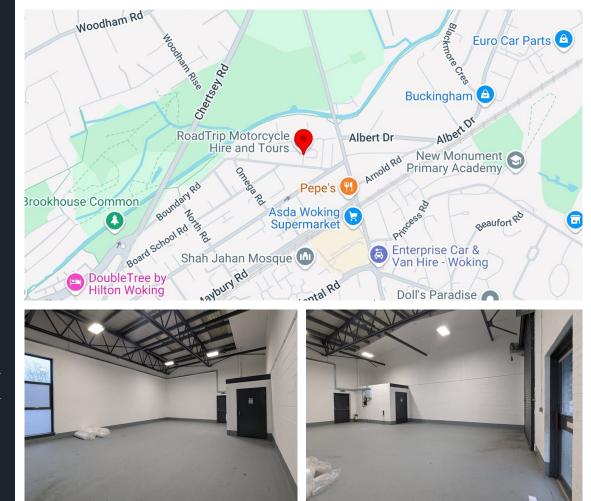

### Location

Boundary Business Centre is situated on Boundary Road, close to the junction of Monument Road, approximately half a mile from Six Crossroads roundabout which links to the A320.

Woking town centre is a short walk and provides excellent shopping and cultural facilities. The mainline railway station provides a fast and frequent service to London Waterloo in approximately 28 minutes.

Woking is situated approximately 30 miles south west of central London and 6 miles north of Guildford. The estate is located approximately 1 mile north east of Woking town centre. Junction 11 of the M25 is approximately 3 miles distant and the M3 is approximately 7 miles distant.