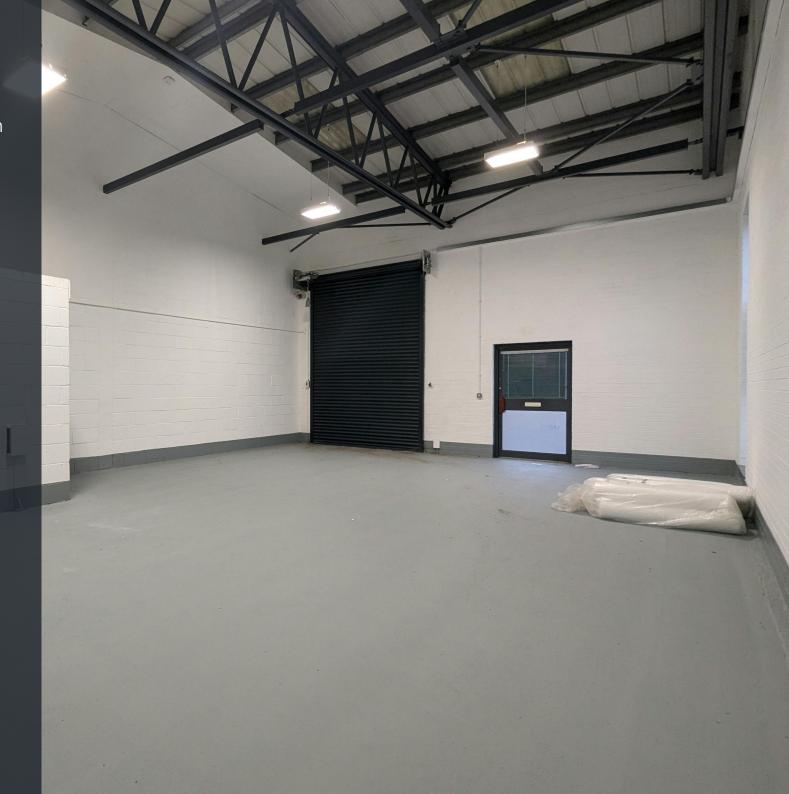

## **Description**

The Unit provides newly refurbished, high quality industrial accommodation. The property benefits from WC facilities and 2 carparking spaces.

## Accommodation

| Name  | sq ft | sq m  | Availability |
|-------|-------|-------|--------------|
| Unit  | 901   | 83.71 | Available    |
| Total | 901   | 83.71 |              |