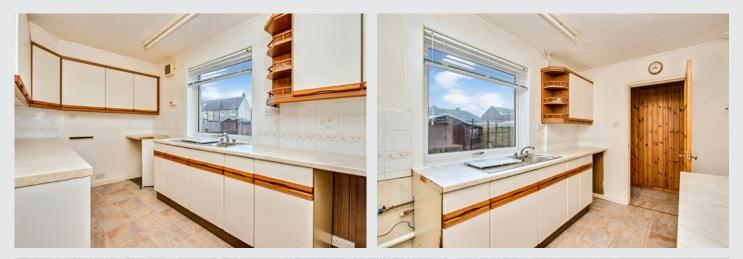

#### **Property Features**

- Semi-detached house in East Whitburn
- Part of an established residential development
- Exciting redecoration opportunities
- Entrance and rear hall with under-stair storage
- Living/dining room with fireplace
- Spacious kitchen with fitted units
- Two double bedrooms with built-in storage
- Three-piece shower room
- Private gardens to the front and rear
- Private driveway parking
- Gas central heating and double glazing
- EPC Rating E