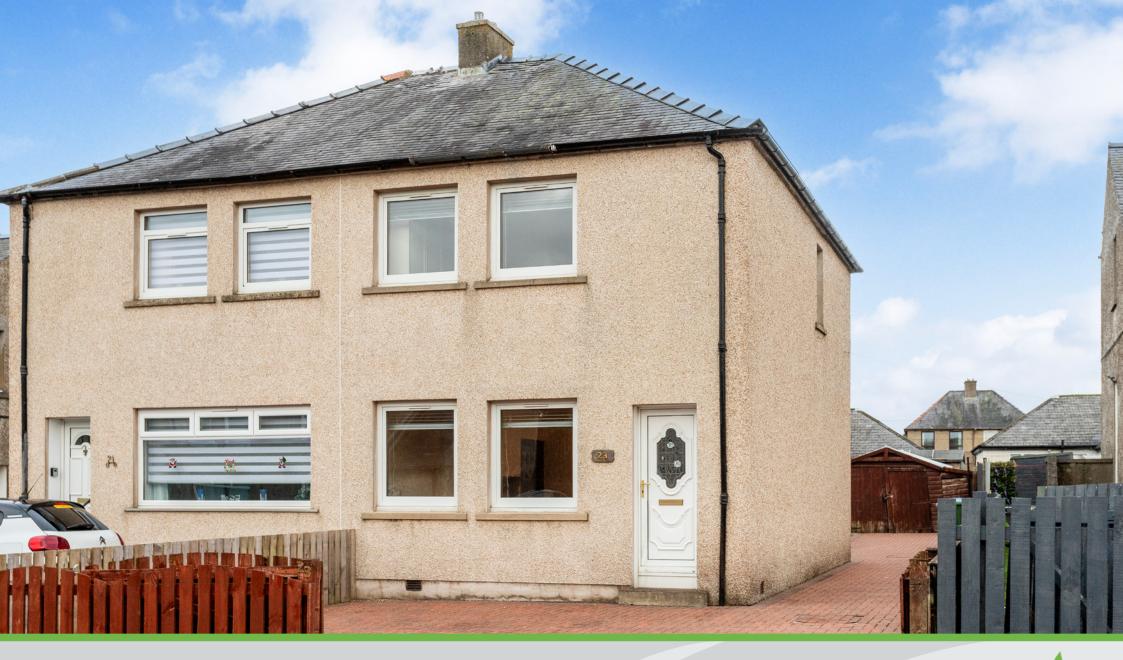

# 23 Bellalmond Crescent

East Whitburn, Bathgate, West Lothian, EH47 0JF

### **Property Summary**

With its highly sought-after village location in East Whitburn, within commuting distance of both Edinburgh and Glasgow, this twobedroom semi-detached house enjoys spacious accommodation requiring some cosmetic upgrades and refurbishment. The home is set near local amenities, including bus links, shops, a primary school, and green spaces, and is ideal for buyers looking for an alternative to city living. The semidetached home is further complemented by a spacious multi-car driveway and private gardens, with the rear garden boasting outside seating and a drying area.

#### **Property Features**

- Semi-detached house in East Whitburn
- Part of an established residential development
- Exciting redecoration opportunities
- Entrance and rear hall with under-stair storage
- Living/dining room with fireplace
- Spacious kitchen with fitted units
- Two double bedrooms with built-in storage
- Three-piece shower room
- Private gardens to the front and rear
- Private driveway parking
- Gas central heating and double glazing
- EPC Rating E