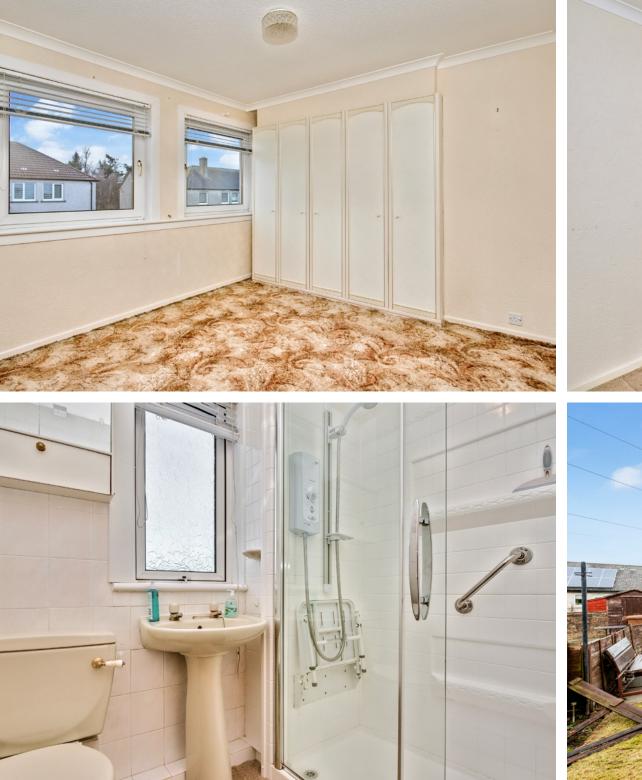

#### **Property Features**

- Semi-detached house in East Whitburn
- Part of an established residential development
- Exciting redecoration opportunities
- Entrance and rear hall with under-stair storage
- Living/dining room with fireplace
- Spacious kitchen with fitted units
- Two double bedrooms with built-in storage
- Three-piece shower room
- Private gardens to the front and rear
- Private driveway parking
- Gas central heating and double glazing
- EPC Rating E