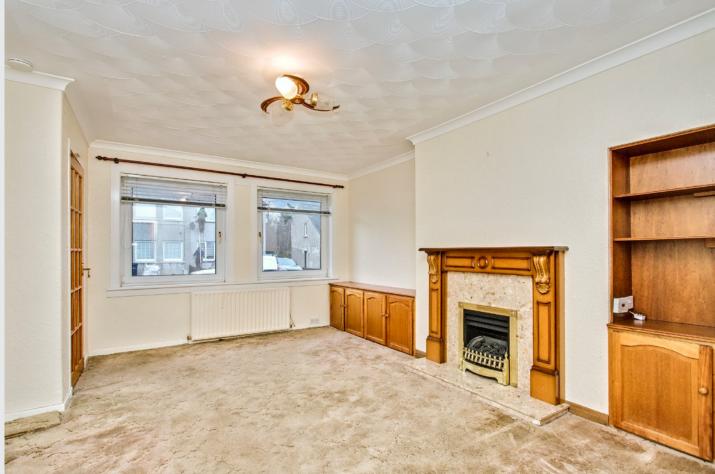

#### **Property Features**

- Semi-detached house in East Whitburn
- Part of an established residential development
- Exciting redecoration opportunities
- Entrance and rear hall with under-stair storage
- Living/dining room with fireplace
- Spacious kitchen with fitted units
- Two double bedrooms with built-in storage
- Three-piece shower room
- Private gardens to the front and rear
- Private driveway parking
- Gas central heating and double glazing
- EPC Rating E