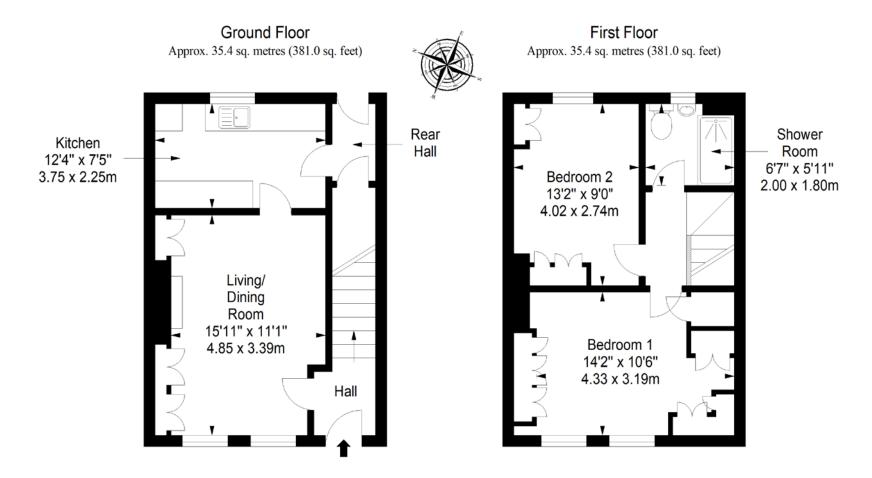

buyers looking for an alternative to city living. The semidetached home is further complemented by a spacious multi-car driveway and private gardens, with the rear garden boasting outside seating and a drying area.

Extras: all fitted floor and window coverings and light fittings are included in the sale.

#### **Property Features**

- Semi-detached house in East Whitburn
- Part of an established residential development
- Exciting redecoration opportunities
- Entrance and rear hall with under-stair storage
- Living/dining room with fireplace
- Spacious kitchen with fitted units
- Two double bedrooms with built-in storage
- Three-piece shower room
- Private gardens to the front and rear
- Private driveway parking
- Gas central heating and double glazing
- EPC Rating E







## Floorplan



Total area: approx. 70.8 sq. metres (762.0 sq. feet)

#### All Enquiries to our Property Department:

Afton Henderson | ah@sneddons-ssc.co.uk | 01506 815832 | www.sneddonmorrison.co.uk 14 East Main Street, Whitburn, West Lothian EH47 0RB

IMPORTANT: The selling agents for themselves and for the sellers of the above property give notice that these particulars are for guidance only and their accuracy is not guaranteed. These particulars will not form part of any contract and interested parties should satisfy themselves in all aspects prior to submitting offers. The sellers do not bind themselves to accept the highest offer. S1106