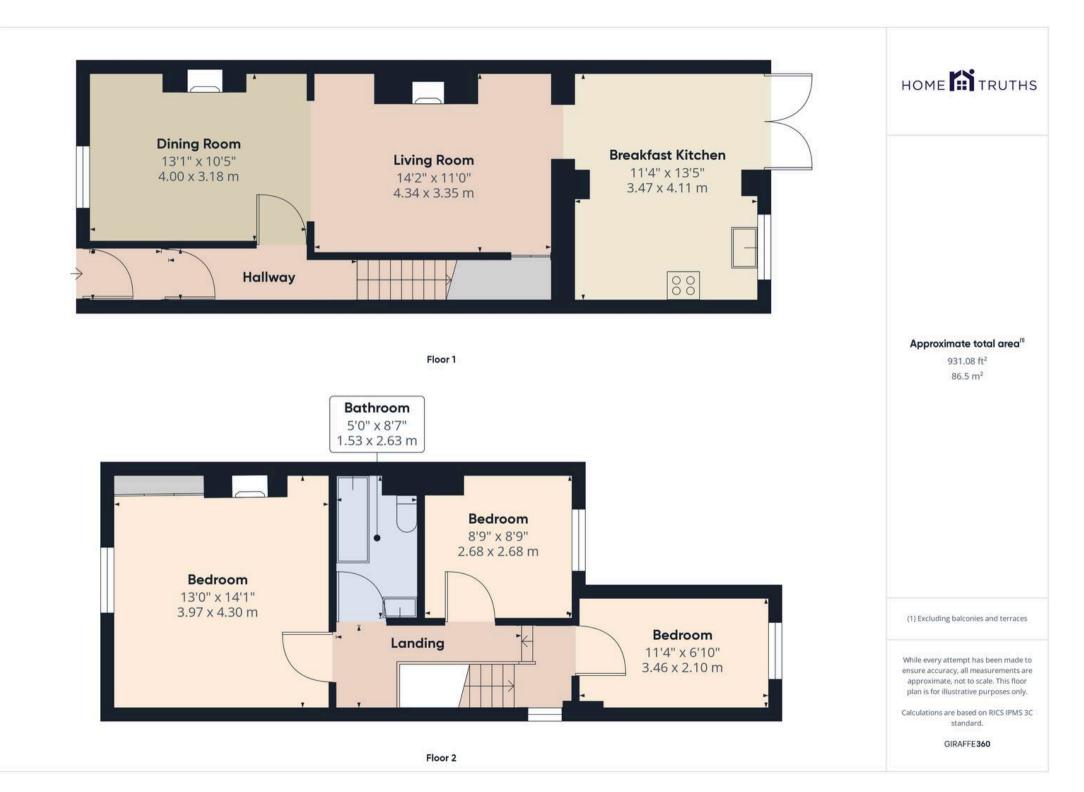

Wood Lane, Heskin

PR7 5NP

Stunning, extended mid terrace property retaining a number of period features, with ample parking to the rear, three bedrooms and over 900 square feet of sumptuous accommodation. The style and elegance of this property starts at the garden gate where a tiled pathway leads past the lazy lawn to the main entrance with Rennie Mackintosh style windows in the front door. The vestibule and hallway are also tiled and lead to the living area with parquet flooring that divide naturally into a dining area and snug with multifuel stove in hearth. To the rear, the breakfast kitchen comprises a range of wall and base units with quartz work surfaces and etched drainer, Belfast sink and integrated appliances including induction hob, electric oven and grill, microwave, refrigerator, freezer and washing machine. Step outside into the courtyard garden which leads in turn to parking which could accommodate a caravan or motorhome, and the garden room with power and light. Back inside, stairs lead to the first floor landing with ladder access to the boarded roof with light. Bedroom one has built in storage and views out to the Lancashire Pennines. Bedrooms two and three can also accommodate a double with the latter having panelled walls, and both having original doors and floorboards. Completing the first floor the chic bathroom comprises slipper bath with shower attachment, wc with high cistern, wash hand basin and period style towel rail.