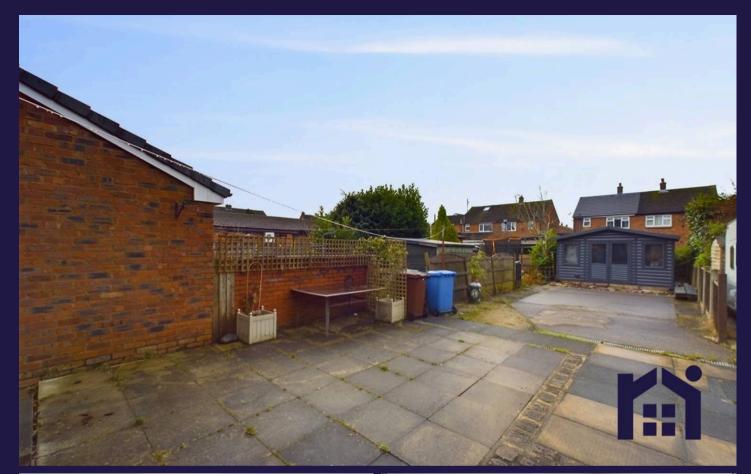

Wood Lane, Heskin

PR7 5NP

Stunning, extended mid terrace property retaining a number of period features, with ample parking to the rear, three bedrooms and over 900 square feet of sumptuous accommodation. The style and elegance of this property starts at the garden gate where a tiled pathway leads past the lazy lawn to the main entrance with Rennie Mackintosh style windows in the front door. The vestibule and hallway are also tiled and lead to the living area with parquet flooring that divide naturally into a dining area and snug with multifuel stove in hearth. To the rear, the breakfast kitchen comprises a range of wall and base units with quartz work surfaces and etched drainer, Belfast sink and integrated appliances including induction hob, electric oven and grill, microwave, refrigerator, freezer and washing machine. Step outside into the courtyard garden which leads in turn to parking which could accommodate a caravan or motorhome, and the garden room with power and light. Back inside, stairs lead to the first floor landing with ladder access to the boarded roof with light. Bedroom one has built in storage and views out to the Lancashire Pennines. Bedrooms two and three can also accommodate a double with the latter having panelled walls, and both having original doors and floorboards. Completing the first floor the chic bathroom comprises slipper bath with shower attachment, wc with high cistern, wash hand basin and period style towel rail.