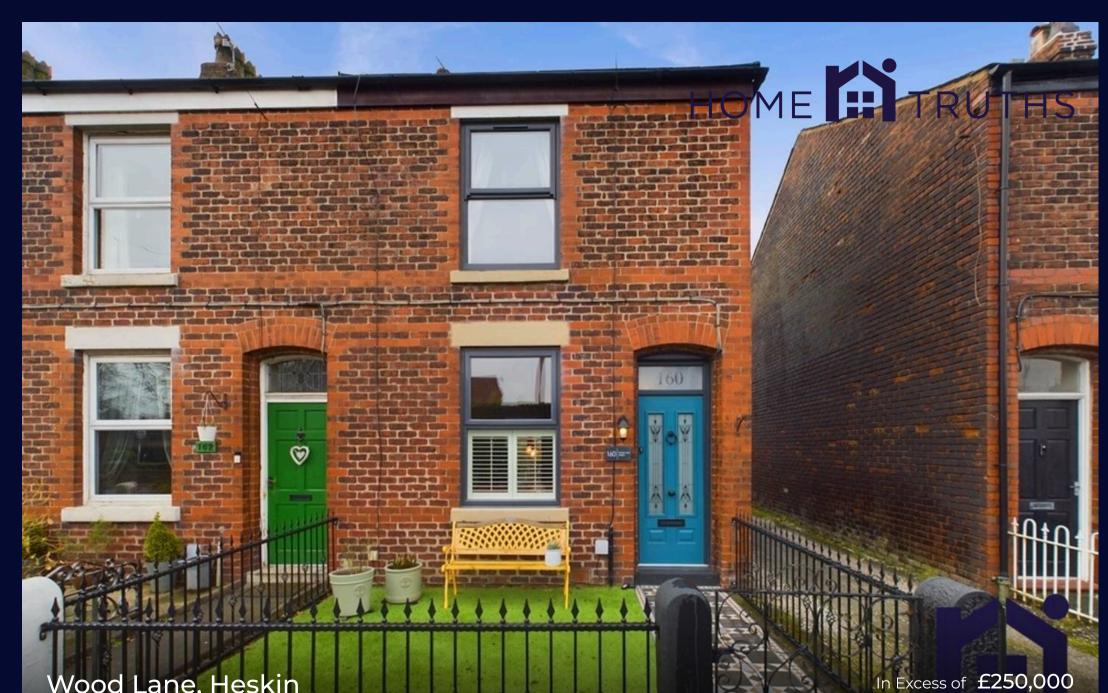

Wood Lane, Heskin

PR7 5NP

Stunning, extended mid terrace property retaining a number of period features, with ample parking to the rear, three bedrooms and over 900 square feet of sumptuous accommodation. The style and elegance of this property starts at the garden gate where a tiled pathway leads past the lazy lawn to the main entrance with Rennie Mackintosh style windows in the front door. The vestibule and hallway are also tiled and lead to the living area with parquet flooring that divide naturally into a dining area and snug with multifuel stove in hearth. To the rear, the breakfast kitchen comprises a range of wall and base units with quartz work surfaces and etched drainer, Belfast sink and integrated appliances including induction hob, electric oven and grill, microwave, refrigerator, freezer and washing machine. Step outside into the courtyard garden which leads in turn to parking which could accommodate a caravan or motorhome, and the garden room with power and light. Back inside, stairs lead to the first floor landing with ladder access to the boarded roof with light. Bedroom one has built in storage and views out to the Lancashire Pennines. Bedrooms two and three can also accommodate a double with the latter having panelled walls, and both having original doors and floorboards. Completing the first floor the chic bathroom comprises slipper bath with shower attachment, wc with high cistern, wash hand basin and period style towel rail.