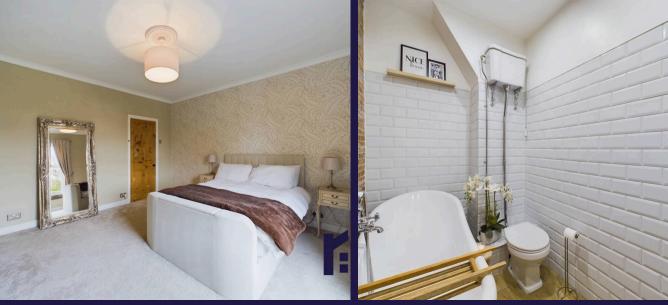

Wood Lane, Heskin

PR7 5NP

Stunning, extended mid terrace property retaining a number of period features, with ample parking to the rear, three bedrooms and over 900 square feet of sumptuous accommodation. The style and elegance of this property starts at the garden gate where a tiled pathway leads past the lazy lawn to the main entrance with Rennie Mackintosh style windows in the front door. The vestibule and hallway are also tiled and lead to the living area with parquet flooring that divide naturally into a dining area and snug with multifuel stove in hearth. To the rear, the breakfast kitchen comprises a range of wall and base units with quartz work surfaces and etched drainer, Belfast sink and integrated appliances including induction hob, electric oven and grill, microwave, refrigerator, freezer and washing machine. Step outside into the courtyard garden which leads in turn to parking which could accommodate a caravan or motorhome, and the garden room with power and light. Back inside, stairs lead to the first floor landing with ladder access to the boarded roof with light. Bedroom one has built in storage and views out to the Lancashire Pennines. Bedrooms two and three can also accommodate a double with the latter having panelled walls, and both having original doors and floorboards. Completing the first floor the chic bathroom comprises slipper bath with shower attachment, wc with high cistern, wash hand basin and period style towel rail.