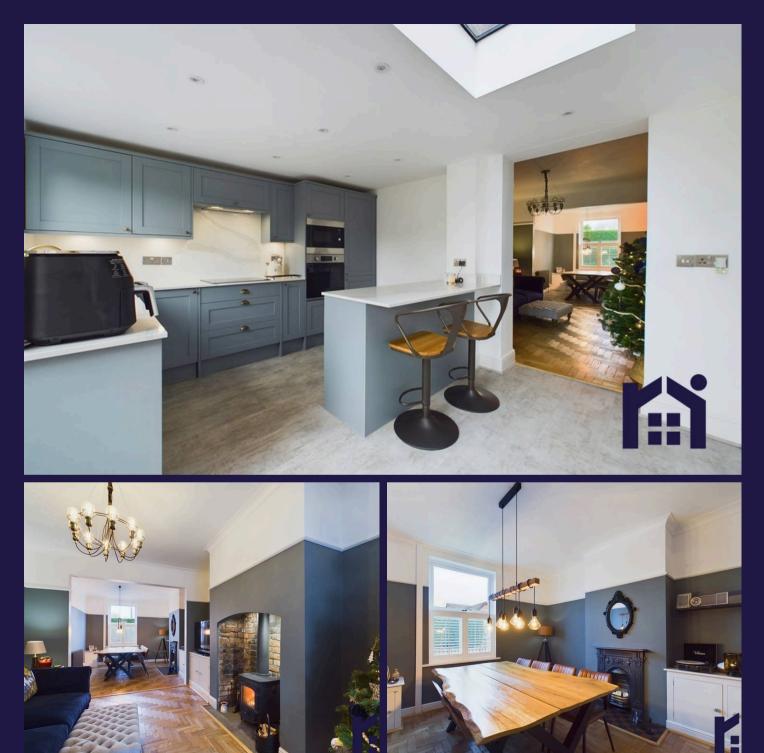

Wood Lane, Heskin

PR7 5NP

Stunning, extended mid terrace property retaining a number of period features, with ample parking to the rear, three bedrooms and over 900 square feet of sumptuous accommodation. The style and elegance of this property starts at the garden gate where a tiled pathway leads past the lazy lawn to the main entrance with Rennie Mackintosh style windows in the front door. The vestibule and hallway are also tiled and lead to the living area with parquet flooring that divide naturally into a dining area and snug with multifuel stove in hearth. To the rear, the breakfast kitchen comprises a range of wall and base units with quartz work surfaces and etched drainer, Belfast sink and integrated appliances including induction hob, electric oven and grill, microwave, refrigerator, freezer and washing machine. Step outside into the courtyard garden which leads in turn to parking which could accommodate a caravan or motorhome, and the garden room with power and light. Back inside, stairs lead to the first floor landing with ladder access to the boarded roof with light. Bedroom one has built in storage and views out to the Lancashire Pennines. Bedrooms two and three can also accommodate a double with the latter having panelled walls, and both having original doors and floorboards. Completing the first floor the chic bathroom comprises slipper bath with shower attachment, wc with high cistern, wash hand basin and period style towel rail.