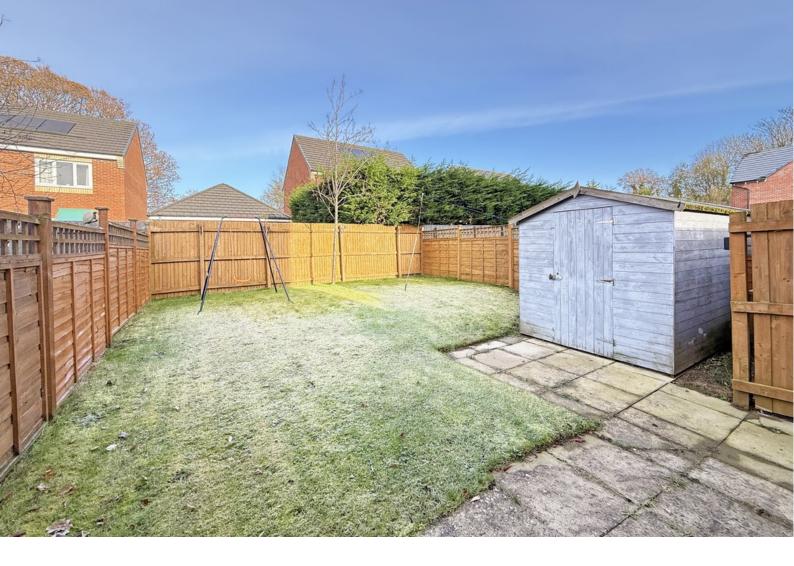

### OUTSIDE

The property occupies a generous plot, having a lawned rear garden with patio and shed. The property has the benefit of a drive providing off road parking.