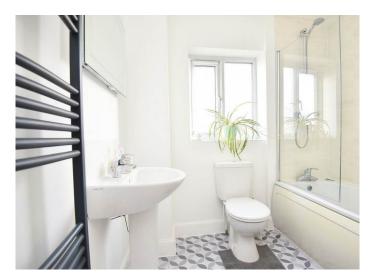

### BATHROOM

A modern white suite comprising WC, washbasin, and bath with shower above. Heated towel rail.