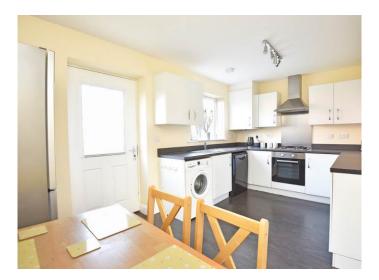

#### DINING KITCHEN

With dining area and door leading to the garden. The kitchen comprises a range of modern fitted units with gas hob, integrated oven, and space for appliances. Spacious under stairs storage cupboard. WC With toilet and basin.