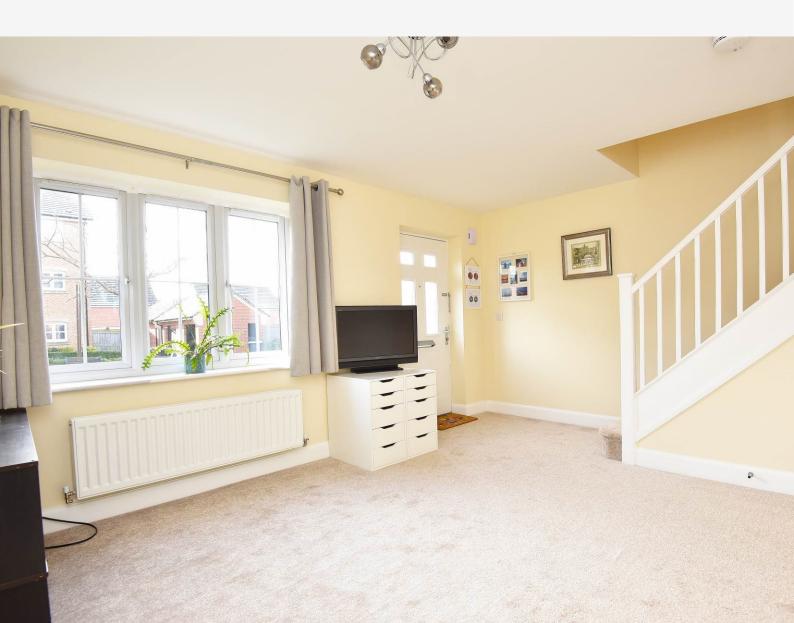

#### GROUND FLOOR ENTRANCE HALL SITTING ROOM

A spacious reception room with window to front and stairs leading to the first floor.