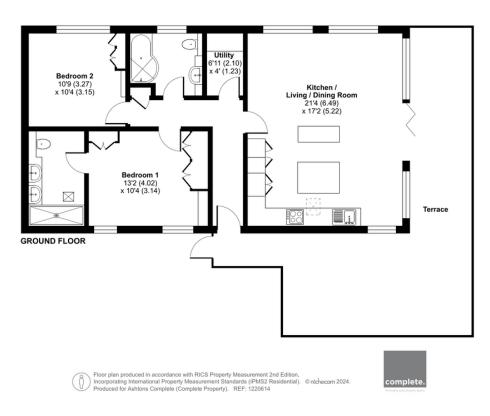

## Shaldon Retreat, Coast View Holiday Park, Shaldon, Teignmouth, TQ14

Approximate Area = 881 sq ft / 81.8 sq m

For identification only - Not to scale

Our note. For clarification we have prepared these sales particulars as a general guide and have not carried out a detailed survey nor tested the services, appliances or fittings. Room sizes should not be relied upon for carpets or furnishings. If there are any important matters which are likely to affect your decision to buy, please contact us before viewing this property. These particulars, whilst believed to be accurate, are set out as a general outline only for guidance and do not constitute any part of an offer or contract. Intending purchasers should not rely on them as statements of representation of fact, but must satisfy themselves by inspection or otherwise as to their accuracy. No person in the employment of Complete Property Services has the authority to make or give any representation or warranty in respect of the property.

SKETCH PLAN FOR ILLUSTRATIVE PURPOSES ONLY. All measurements and sizes and locations of walls, doors, window fittings and appliances are shown conventionally and are approximate only and cannot be regarded as being a representation either by the Seller or his Agent. We hope that these plans will assist you by providing you with a general impression of the layout of the accommodation. The plans are not to scale nor accurate in detail. © Unauthorised reproduction prohibited.