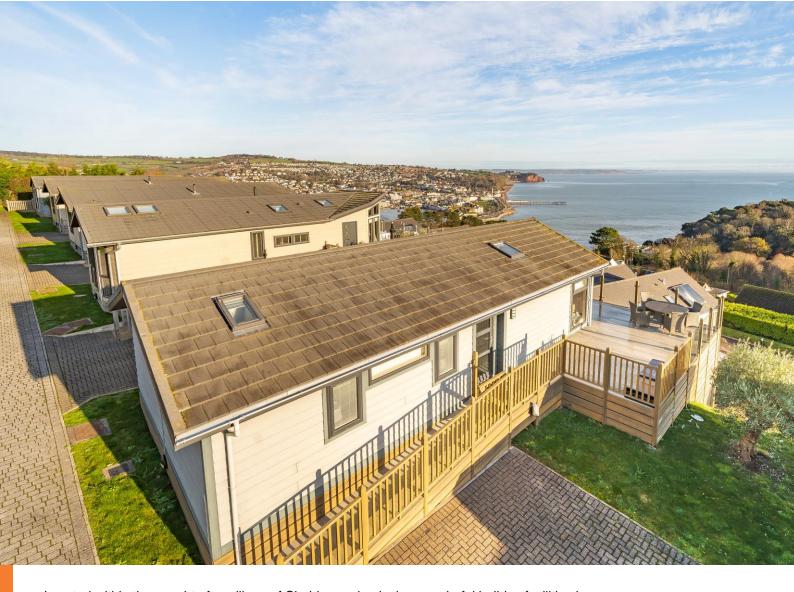

Located within the sought after village of Shaldon and enjoying wonderful holiday facilities is this stunning holiday lodge. The property is beautifully presented throughout to a very high standing and affords stunning coastal views across Teignmouth and Lyme Bay. The accommodation consists of open plan lounge/kitchen/diner, 2 double bedrooms with master en-suite and a bathroom and utility. Off road parking and dual aspect terrace.

#### DESCRIPTION

Shaldon Retreat is located within Coast View holiday park in the sought after village of Shaldon. The site boasts wonderful facilities to include swimming pool, jacuzzi, gym, spa and restaurant which is open all year round. The lodge itself is immaculately presented throughout and there are simply breath taking views across Teignmouth across to Lyme Bay.

Outside the lodge is a spacious wood and glass enclosed terrace which is a wonderful place to relax outdoors and enjoy the spectacular outlook. Adjacent to the lodge is an driveway allowing for off road parking.