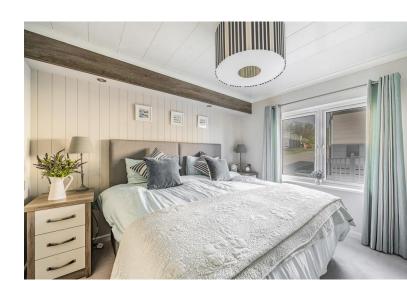

As you enter the lodge, there is an entrance hall with radiator and doors to principal rooms. The open plan lounge/kitchen/diner is wonderfully appointed with a variety of integrated appliances to include fridge/freezer, oven, microwave, hob and wine fridge set within a centre island unit. The lounge and dining areas have double patio doors that lead out to the terrace and enjoy the amazing outlook.

The master bedroom is spacious with fitted wardrobes and this leads into the en-suite. This shower room features a double shower cubicle, 'his and hers' wash basins set into vanity units and low level WC.The second bedroom is also a double and comes complete with fitted furniture. The master bathroom has a modern shower bath with mains shower and feature circular wash basin set within a vanity unit with cupboards below and drawers to the side. There is also a utility room located off the hallway with a fitted washer/dryer.