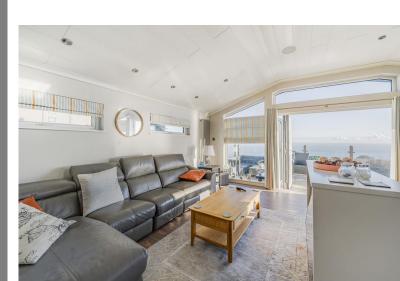

As you enter the lodge, there is an entrance hall with radiator and doors to principal rooms. The open plan lounge/kitchen/diner is wonderfully appointed with a variety of integrated appliances to include fridge/freezer, oven, microwave, hob and wine fridge set within a centre island unit. The lounge and dining areas have double patio doors that lead out to the terrace and enjoy the amazing outlook.