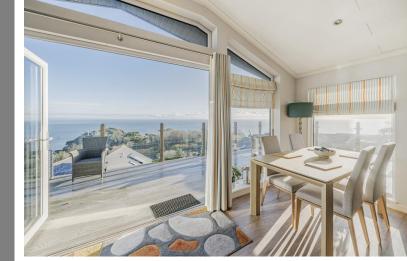

As you enter the lodge, there is an entrance hall with radiator and doors to principal rooms. The open plan lounge/kitchen/diner is wonderfully appointed with a variety of integrated appliances to include fridge/freezer, oven, microwave, hob and wine fridge set within a centre island unit. The lounge and dining areas have double patio doors that lead out to the terrace and enjoy the amazing outlook.