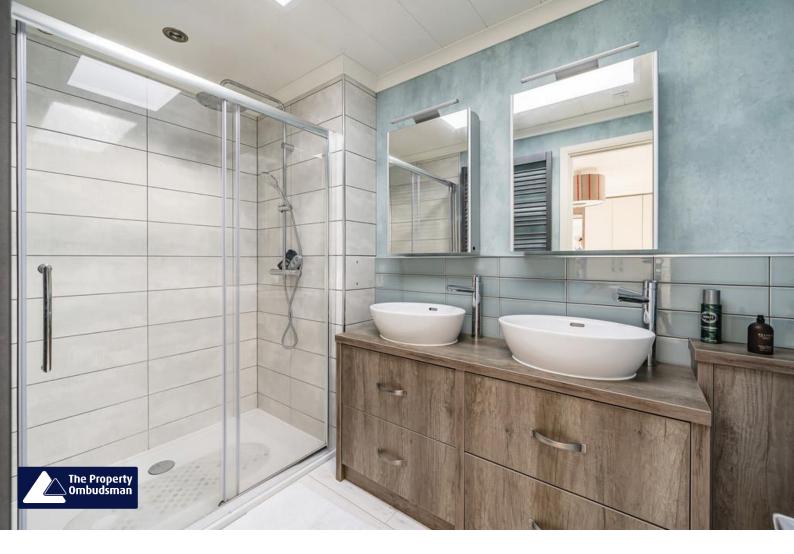

The master bedroom is spacious with fitted wardrobes and this leads into the en-suite. This shower room features a double shower cubicle, 'his and hers' wash basins set into vanity units and low level WC.The second bedroom is also a double and comes complete with fitted furniture. The master bathroom has a modern shower bath with mains shower and feature circular wash basin set within a vanity unit with cupboards below and drawers to the side. There is also a utility room located off the hallway with a fitted washer/dryer.