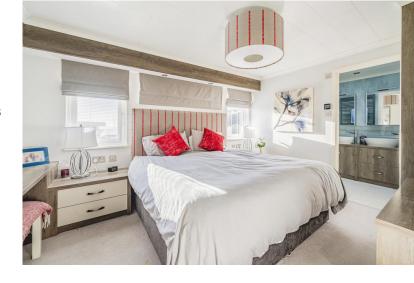

The master bedroom is spacious with fitted wardrobes and this leads into the en-suite. This shower room features a double shower cubicle, 'his and hers' wash basins set into vanity units and low level WC.The second bedroom is also a double and comes complete with fitted furniture. The master bathroom has a modern shower bath with mains shower and feature circular wash basin set within a vanity unit with cupboards below and drawers to the side. There is also a utility room located off the hallway with a fitted washer/dryer.