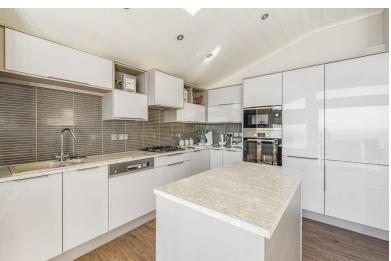

As you enter the lodge, there is an entrance hall with radiator and doors to principal rooms. The open plan lounge/kitchen/diner is wonderfully appointed with a variety of integrated appliances to include fridge/freezer, oven, microwave, hob and wine fridge set within a centre island unit. The lounge and dining areas have double patio doors that lead out to the terrace and enjoy the amazing outlook.