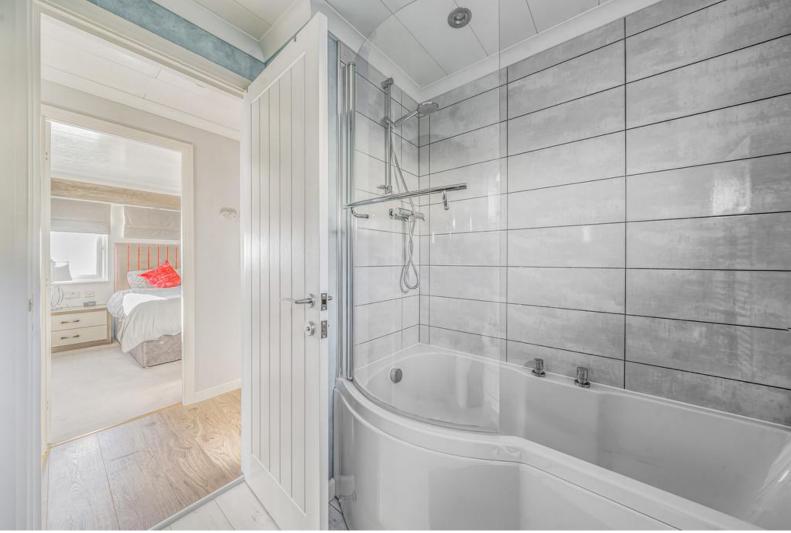

The master bedroom is spacious with fitted wardrobes and this leads into the en-suite. This shower room features a double shower cubicle, 'his and hers' wash basins set into vanity units and low level WC.The second bedroom is also a double and comes complete with fitted furniture. The master bathroom has a modern shower bath with mains shower and feature circular wash basin set within a vanity unit with cupboards below and drawers to the side. There is also a utility room located off the hallway with a fitted washer/dryer.