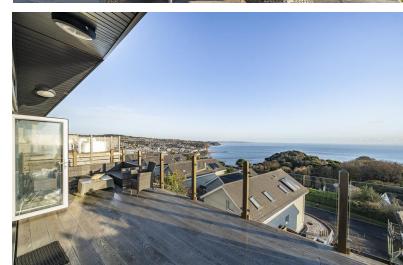

Outside the lodge is a spacious wood and glass enclosed terrace which is a wonderful place to relax outdoors and enjoy the spectacular outlook. Adjacent to the lodge is an driveway allowing for off road parking.