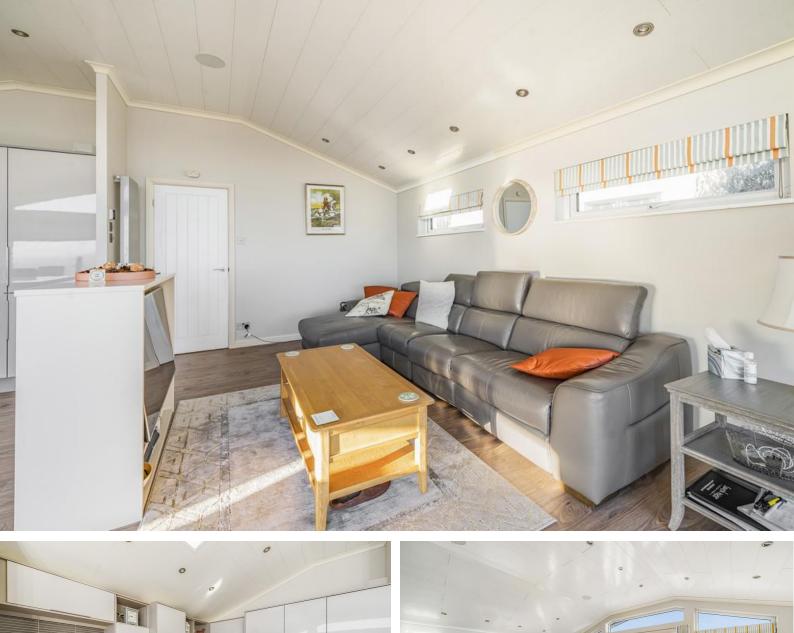

As you enter the lodge, there is an entrance hall with radiator and doors to principal rooms. The open plan lounge/kitchen/diner is wonderfully appointed with a variety of integrated appliances to include fridge/freezer, oven, microwave, hob and wine fridge set within a centre island unit. The lounge and dining areas have double patio doors that lead out to the terrace and enjoy the amazing outlook.

The master bedroom is spacious with fitted wardrobes and this leads into the en-suite. This shower room features a double shower cubicle, 'his and hers' wash basins set into vanity units and low level WC.The second bedroom is also a double and comes complete with fitted furniture. The master bathroom has a modern shower bath with mains shower and feature circular wash basin set within a vanity unit with cupboards below and drawers to the side. There is also a utility room located off the hallway with a fitted washer/dryer.

Outside the lodge is a spacious wood and glass enclosed terrace which is a wonderful place to relax outdoors and enjoy the spectacular outlook. Adjacent to the lodge is an driveway allowing for off road parking.