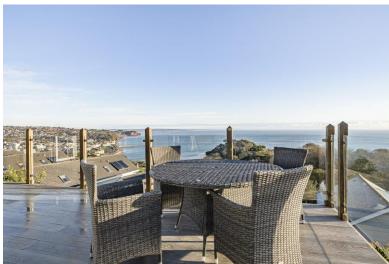

Outside the lodge is a spacious wood and glass enclosed terrace which is a wonderful place to relax outdoors and enjoy the spectacular outlook. Adjacent to the lodge is an driveway allowing for off road parking.