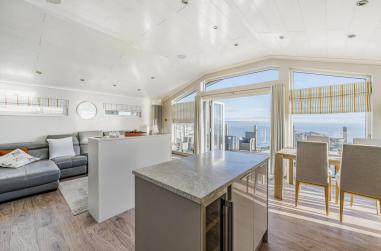

#### DESCRIPTION

Shaldon Retreat is located within Coast View holiday park in the sought after village of Shaldon. The site boasts wonderful facilities to include swimming pool, jacuzzi, gym, spa and restaurant which is open all year round. The lodge itself is immaculately presented throughout and there are simply breath taking views across Teignmouth across to Lyme Bay.

As you enter the lodge, there is an entrance hall with radiator and doors to principal rooms. The open plan lounge/kitchen/diner is wonderfully appointed with a variety of integrated appliances to include fridge/freezer, oven, microwave, hob and wine fridge set within a centre island unit. The lounge and dining areas have double patio doors that lead out to the terrace and enjoy the amazing outlook.

Outside the lodge is a spacious wood and glass enclosed terrace which is a wonderful place to relax outdoors and enjoy the spectacular outlook. Adjacent to the lodge is an driveway allowing for off road parking.