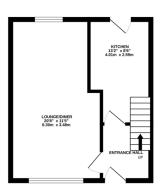

## Phillips George

GROUND FLOOR 316 sq.ft. (29.3 sq.m.) approx.

1ST FLOOR 316 sq.ft. (29.3 sq.m.) approx.

TOTAL FLOOR AREA: 632 sq.ft. (58.7 sq.m.) approx.
Whilst every attempt has been made to ensure the accuracy of the stoppian contained here, measuremen of doors, windows, stooms and any other items are approximate and no responsibility is taken for any entre
orders, windows, tooms and any other items are approximate and no responsibility is taken for any entre
orders, and the stopping of the stop