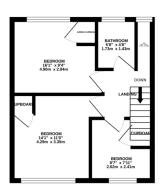

## Phillips George

GROUND FLOOR 316 sq.ft. (29.3 sq.m.) approx.

1ST FLOOR 316 sq.ft. (29.3 sq.m.) approx.

TOTAL FLOOR AREA: 632 sq.ft. (58.7 sq.m.) approx.
Whilst every attempt has been made to ensure the accuracy of the stoppian contained here, measuremen of doors, windows, stooms and any other items are approximate and no responsibility is taken for any entre
orders, windows, tooms and any other items are approximate and no responsibility is taken for any entre
orders, and the stopping of the stop