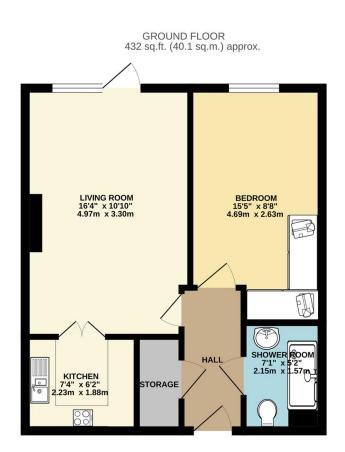

potential buyers are advised to recheck the measurements.

TOTAL FLOOR AREA: 432 sq.ft. (40.1 sq.m.) approx. Whilst every attempt has been made to ensure the accuracy of the floorplan contained here, measurements of doors whereas traves and any other leaves are anonyminate and on the responsibility is taken for any arriv