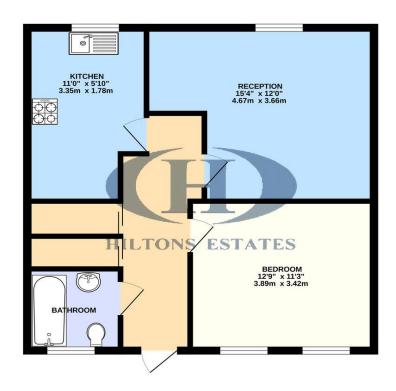

## GROUND FLOOR 528 sq.ft. (49.1 sq.m.) approx.

TOTAL FLOOR AREA: 528 sq.ft. (49.1 sq.m.) approx.
Whilst every stempt has been made to ensure the accuracy of the floorplan contained here, measurements of doors, windows, comes and any other form are approximate and no respeciable is taken for any error, of doors, windows, comes and any error, are supported to the stemper of the stem