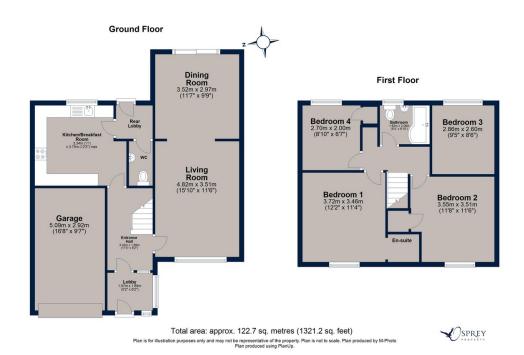

Set within a desirable and quiet development within a short walk to Oakham Town centre, this modern and spacious family home offering well-proportioned accommodation throughout including two reception rooms, four generous bedrooms, a family bathroom and a separate ensuite shower room which the current owners have disconnected and use as wardrobe. This eyecatching home offers scope to further enhance and improve, if required. Positioned on a plot with driveway parking, an integral single garage and a private rear garden. As you approach the property from the front, the covered porch leads you through the front door and into the light and airy entrance hallway with stairs leading to the first-floor landing. The living room is positioned at the front of the property and overlooking the front garden and arch way leading into the dining room which has views over the rear garden. The kitchen has been fitted with a range of wall and base units. The downstairs WC completes the ground floor. From the first-floor landing, you have four spacious bedrooms, described as three double bedrooms and a large single bedroom, which is currently used as a study. The principal bedrooms' ensuite is currently used as a walk-in wardrobe and fittings capped off; this is easily reversed. The first floor is completed by the modern threepiece family bathroom. The property is positioned on a generous plot and has a well-maintained front garden with low-level shrubs. There is driveway parking along with access to the integral single garage. Gated access leads around to the rear garden where you find a low maintenance and easy-to-maintain space, mainly laid to lawn with a large patio area, with a good degree of privacy.