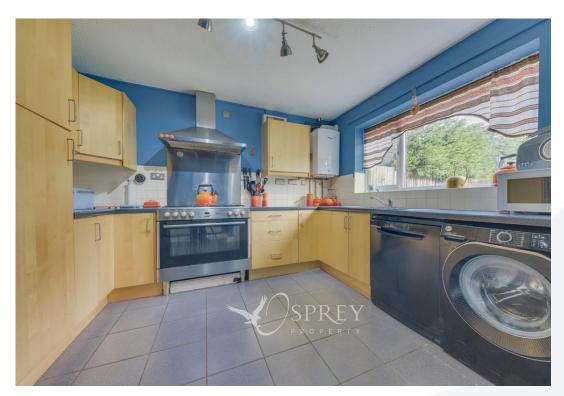

Set within a desirable and quiet development within a short walk to Oakham Town centre, this modern and spacious family home offering well-proportioned accommodation throughout including two reception rooms, four generous bedrooms, a family bathroom and a separate ensuite shower room which the current owners have disconnected and use as wardrobe. This eyecatching home offers scope to further enhance and improve, if required. Positioned on a plot with driveway parking, an integral single garage and a private rear garden. As you approach the property from the front, the covered porch leads you through the front door and into the light and airy entrance hallway with stairs leading to the first-floor landing. The living room is positioned at the front of the property and overlooking the front garden and arch way leading into the dining room which has views over the rear garden. The kitchen has been fitted with a range of wall and base units. The downstairs WC completes the ground floor. From the first-floor landing, you have four spacious bedrooms, described as three double bedrooms and a large single bedroom, which is currently used as a study. The principal bedrooms' ensuite is currently used as a walk-in wardrobe and fittings capped off; this is easily reversed. The first floor is completed by the modern threepiece family bathroom. The property is positioned on a generous plot and has a well-maintained front garden with low-level shrubs. There is driveway parking along with access to the integral single garage. Gated access leads around to the rear garden where you find a low maintenance and easy-to-maintain space, mainly laid to lawn with a large patio area, with a good degree of privacy.