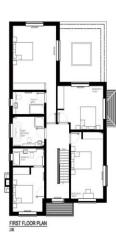

# PARK VIEW, THE CAUSEWAY

Dunmow, CM6 2AA

£1,250,000

COMMERCIAL | RESIDENTIAL | LETTINGS

- Brand New Individual Home
- Superb Position Overlooking the Recreation Ground
- Four Generous Bedrooms on the First Floor and a Large Bedroom/Home Office on the Second Floor
- Impressive Master Bedroom Suite
- Stunning Open Plan Kitchen / Living Area with Separate Utility Room
- Air Source Heat Pump with Underfloor Heating
- Ten Year New Home Warranty

Currently being constructed with a completion anticipated in the New Year, this well designed property offers generous family living space with a spectacular open plan kitchen / living area.

Available for accompanied viewings now.