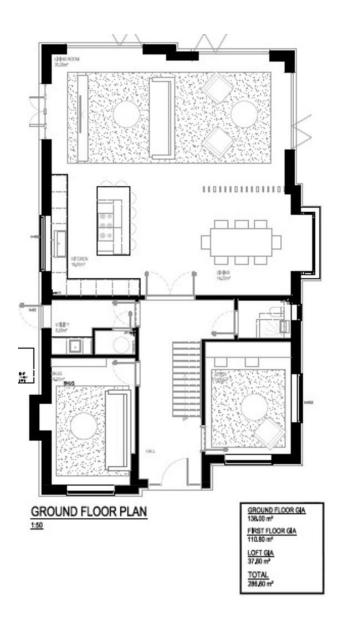

# PARK VIEW, THE CAUSEWAY

Dunmow, CM6 2AA

£1,250,000

COMMERCIAL | RESIDENTIAL | LETTINGS

- Brand New Individual Home
- Superb Position Overlooking the Recreation Ground
- Four Generous Bedrooms on the First Floor and a Large Bedroom/Home Office on the Second Floor
- Impressive Master Bedroom Suite
- Stunning Open Plan Kitchen / Living Area with Separate Utility Room
- Air Source Heat Pump with Underfloor Heating
- Ten Year New Home Warranty

Currently being constructed with a completion anticipated in the New Year, this well designed property offers generous family living space with a spectacular open plan kitchen / living area.

Available for accompanied viewings now.