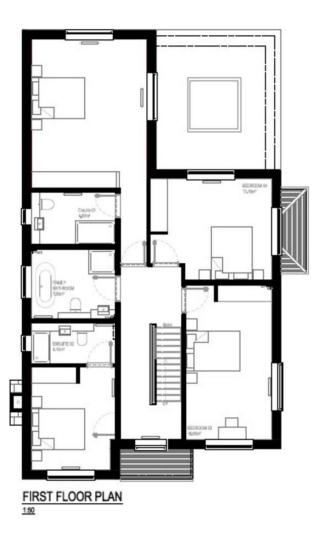

# PARK VIEW, THE CAUSEWAY

Dunmow, CM6 2AA

£1,250,000

COMMERCIAL | RESIDENTIAL | LETTINGS

- Brand New Individual Home
- Superb Position Overlooking the Recreation Ground
- Four Generous Bedrooms on the First Floor and a Large Bedroom/Home Office on the Second Floor
- Impressive Master Bedroom Suite
- Stunning Open Plan Kitchen / Living Area with Separate Utility Room
- Air Source Heat Pump with Underfloor Heating
- Ten Year New Home Warranty