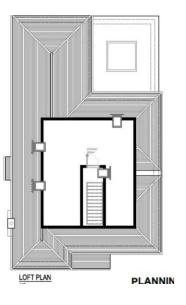

# PARK VIEW, THE CAUSEWAY

Dunmow, CM6 2AA

£1,250,000

COMMERCIAL | RESIDENTIAL | LETTINGS

- Brand New Individual Home
- Superb Position Overlooking the Recreation Ground
- Four Generous Bedrooms on the First Floor and a Large Bedroom/Home Office on the Second Floor
- Impressive Master Bedroom Suite
- Stunning Open Plan Kitchen / Living Area with Separate Utility Room
- Air Source Heat Pump with Underfloor Heating
- Ten Year New Home Warranty