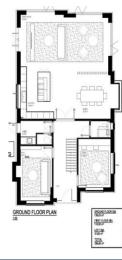

# PARK VIEW, THE CAUSEWAY

Dunmow, CM6 2AA

£1,250,000

COMMERCIAL | RESIDENTIAL | LETTINGS

- Brand New Individual Home
- Superb Position Overlooking the Recreation Ground
- Four Generous Bedrooms on the First Floor and a Large Bedroom/Home Office on the Second Floor
- Impressive Master Bedroom Suite
- Stunning Open Plan Kitchen / Living Area with Separate Utility Room
- Air Source Heat Pump with Underfloor Heating
- Ten Year New Home Warranty

Currently being constructed with a completion anticipated in the New Year, this well designed property offers generous family living space with a spectacular open plan kitchen / living area.

Available for accompanied viewings now.