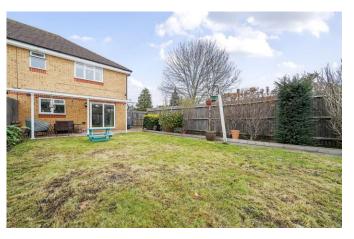

Externally there is a lawned rear garden with sheltered patio seating area and to the front there is a small front garden and parking for 2 cars.

This is a real standout house that features an impressive gated entrance and all in such a central location and your earliest internal viewing comes highly recommended.

# Old Farm Avenue, Sidcup, DA15 Approximate Area = 1048 sq ft / 97.4 sq m Outbuilding = 83 sq ft / 7.7 sq m

Garden Approximate 60' (18.29) x 24' (7.32)

Kitchen / Breakfast Room 18' (5.49) max x 13'6 (4.11) max