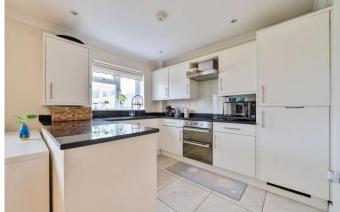

The property briefly comprises of: A private gated entrance, front door, entrance hall, a spacious front lounge, a rear kitchen/diner and downstairs cloakroom. The first floor features a master bedroom with en-suite, second double bedroom, a good sized third bedroom and a family bathroom.