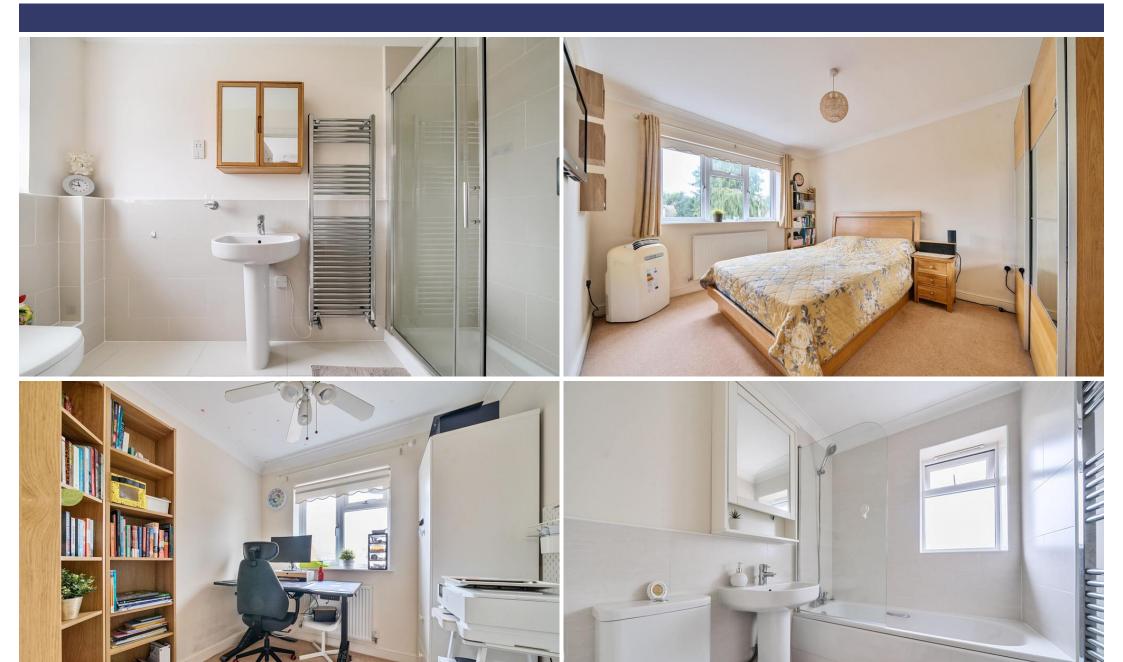

The property briefly comprises of: A private gated entrance, front door, entrance hall, a spacious front lounge, a rear kitchen/diner and downstairs cloakroom. The first floor features a master bedroom with en-suite, second double bedroom, a good sized third bedroom and a family bathroom.