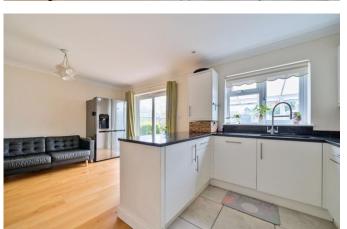

The property briefly comprises of: A private gated entrance, front door, entrance hall, a spacious front lounge, a rear kitchen/diner and downstairs cloakroom. The first floor features a master bedroom with en-suite, second double bedroom, a good sized third bedroom and a family bathroom.

# Old Farm Avenue, Sidcup, DA15 Approximate Area = 1048 sq ft / 97.4 sq m Outbuilding = 83 sq ft / 7.7 sq m

Garden Approximate 60' (18.29) x 24' (7.32)

Kitchen / Breakfast Room 18' (5.49) max x 13'6 (4.11) max