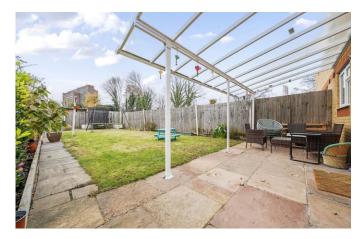

Externally there is a lawned rear garden with sheltered patio seating area and to the front there is a small front garden and parking for 2 cars.

This is a real standout house that features an impressive gated entrance and all in such a central location and your earliest internal viewing comes highly recommended.

# Old Farm Avenue, Sidcup, DA15 Approximate Area = 1048 sq ft / 97.4 sq m Outbuilding = 83 sq ft / 7.7 sq m

Garden Approximate 60' (18.29) x 24' (7.32)

Kitchen / Breakfast Room 18' (5.49) max x 13'6 (4.11) max