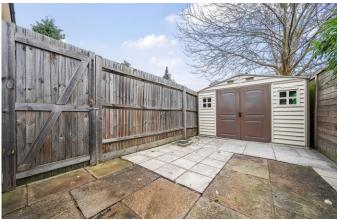

Externally there is a lawned rear garden with sheltered patio seating area and to the front there is a small front garden and parking for 2 cars.

This is a real standout house that features an impressive gated entrance and all in such a central location and your earliest internal viewing comes highly recommended.

# Old Farm Avenue, Sidcup, DA15 Approximate Area = 1048 sq ft / 97.4 sq m Outbuilding = 83 sq ft / 7.7 sq m

Garden Approximate 60' (18.29) x 24' (7.32)

Kitchen / Breakfast Room 18' (5.49) max x 13'6 (4.11) max