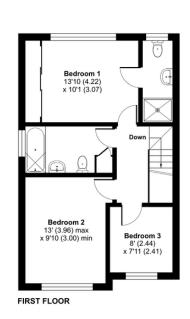

# Old Farm Avenue, Sidcup, DA15 Approximate Area = 1048 sq ft / 97.4 sq m Outbuilding = 83 sq ft / 7.7 sq m

Garden Approximate 60' (18.29) x 24' (7.32)

Kitchen / Breakfast Room 18' (5.49) max x 13'6 (4.11) max

Reception Room 15'7 (4.75) x 11'2 (3.40)

Total = 1131 sq ft / 105.1 sq m For identification only - Not to scale

Storage 10'9 (3.28) x 7'8 (2.34)