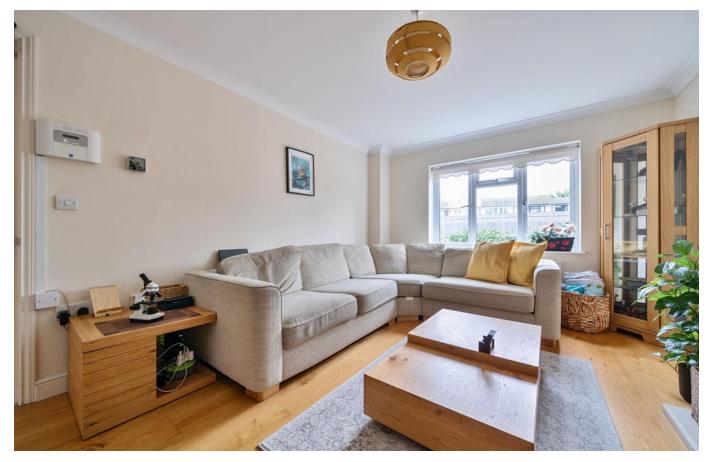

The property briefly comprises of: A private gated entrance, front door, entrance hall, a spacious front lounge, a rear kitchen/diner and downstairs cloakroom. The first floor features a master bedroom with en-suite, second double bedroom, a good sized third bedroom and a family bathroom.

Reception Room 15'7 (4.75) x 11'2 (3.40)

Total = 1131 sq ft / 105.1 sq m For identification only - Not to scale

Storage 10'9 (3.28) x 7'8 (2.34)