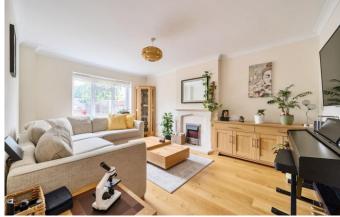

The property briefly comprises of: A private gated entrance, front door, entrance hall, a spacious front lounge, a rear kitchen/diner and downstairs cloakroom. The first floor features a master bedroom with en-suite, second double bedroom, a good sized third bedroom and a family bathroom.