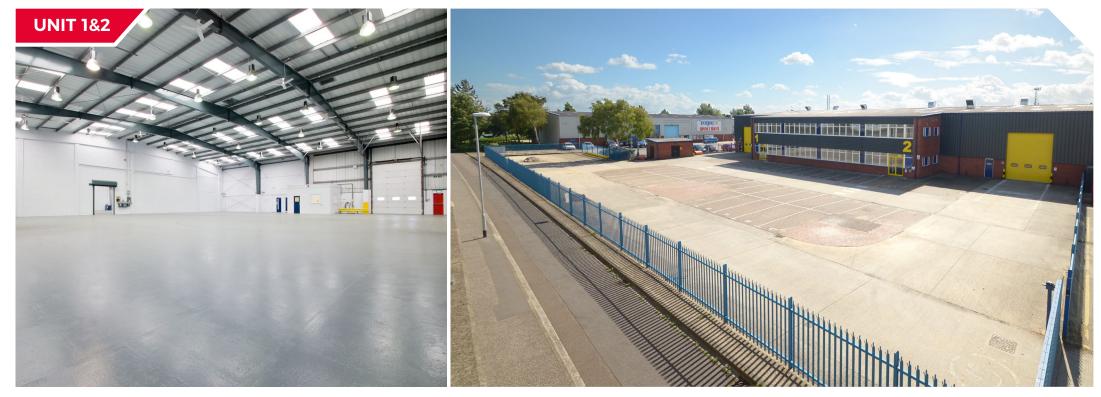

## DESCRIPTION

The premises lie within a prominent, well maintained estate. The units were constructed in the late 1980s of steel portal frame construction with profiled clad elevations under a pitched insulated roof.