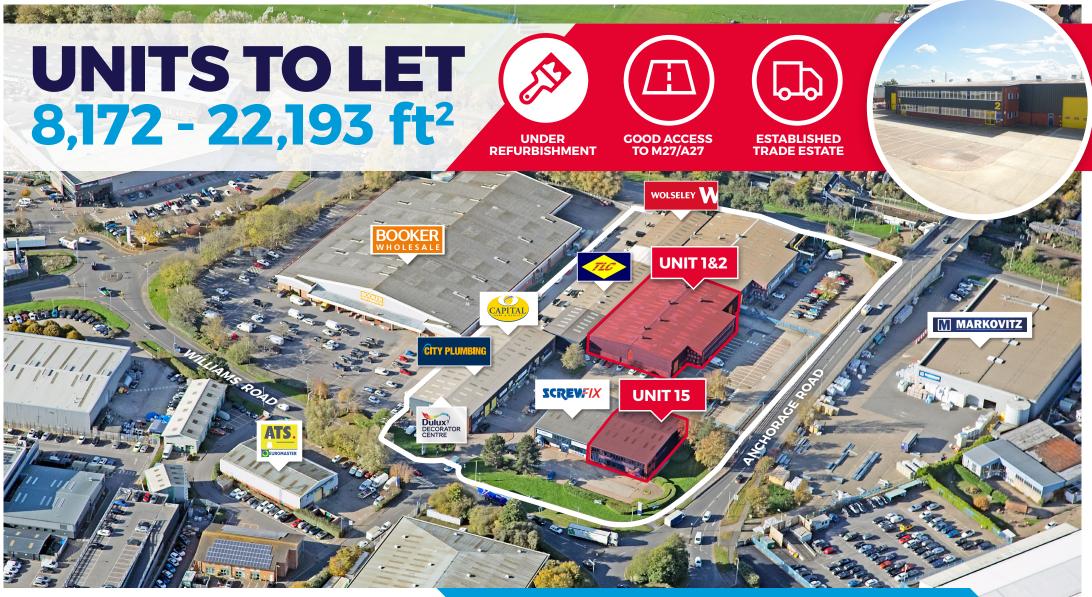

# **ADMIRAL PARK INDUSTRIAL ESTATE** WILLIAMS ROAD, PORTSMOUTH, HAMPSHIRE, PO3 5RQ

#### LOCATION

The units occupy a very accessible location on the established Airport Industrial Estate to the north of Portsea Island, having good road access to the M27/A27 motorway via either the Anchorage Road/A2030 Eastern Road dual carriageway or the A3 at Hilsea. Admiral Park is prominently situated fronting Norway Road and Williams Road, with Unit 1&2 accessed from Airport Service Road opposite Hilsea Train Station and Unit 15 accessed via Williams Road.