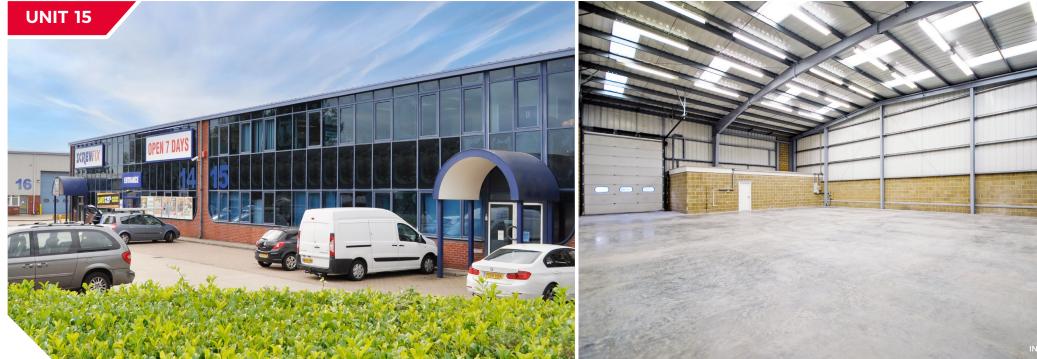

## DESCRIPTION

The premises lie within a prominent, well maintained estate. The units were constructed in the late 1980s of steel portal frame construction with profiled clad elevations under a pitched insulated roof.