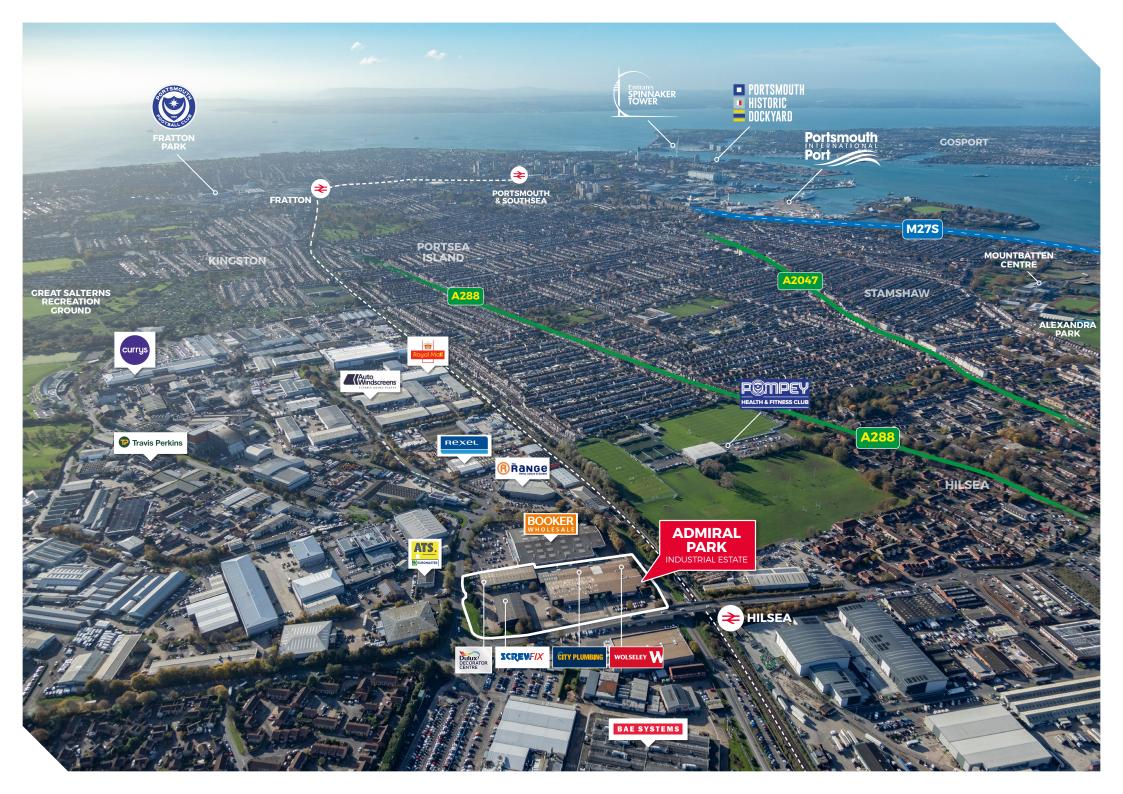

#### LOCATION

The units occupy a very accessible location on the established Airport Industrial Estate to the north of Portsea Island, having good road access to the M27/A27 motorway via either the Anchorage Road/A2030 Eastern Road dual carriageway or the A3 at Hilsea. Admiral Park is prominently situated fronting Norway Road and Williams Road, with Unit 1&2 accessed from Airport Service Road opposite Hilsea Train Station and Unit 15 accessed via Williams Road.