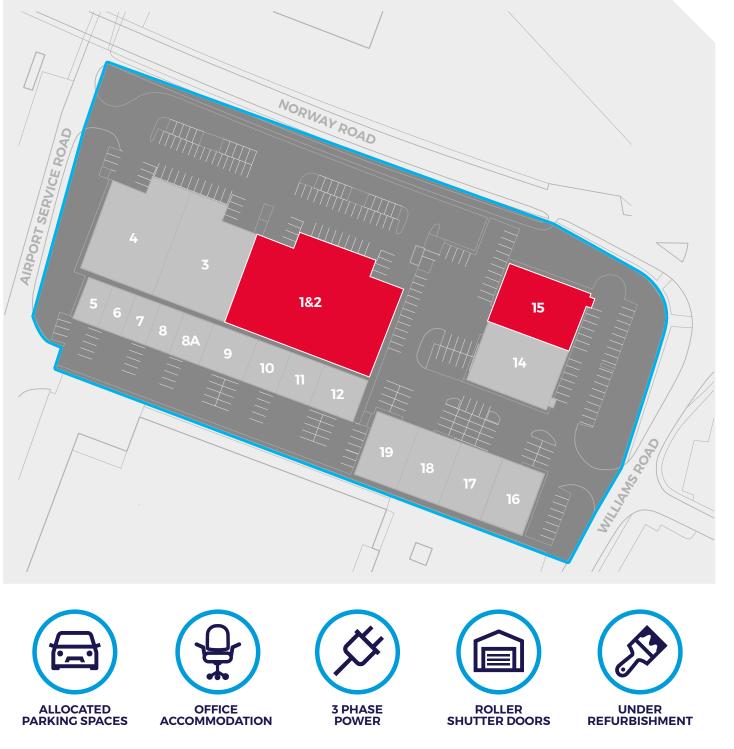

## ACCOMMODATION

Available accommodation comprises of the following approximate gross internal areas:

| UNIT 1                     | ft²           | m²          |
|----------------------------|---------------|-------------|
| TOTAL                      | 10,863        | 1,009       |
| UNIT 2                     | ft²           | m²          |
| TOTAL                      | 10,863        | 1,009       |
|                            |               |             |
| UNIT 1&2 COMBINED          | ft²           | m²          |
| UNIT 1&2 COMBINED<br>TOTAL | ft²<br>22,193 | m²<br>2,062 |
|                            |               |             |
|                            |               |             |

#### LOCATION

The units occupy a very accessible location on the established Airport Industrial Estate to the north of Portsea Island, having good road access to the M27/A27 motorway via either the Anchorage Road/A2030 Eastern Road dual carriageway or the A3 at Hilsea. Admiral Park is prominently situated fronting Norway Road and Williams Road, with Unit 1&2 accessed from Airport Service Road opposite Hilsea Train Station and Unit 15 accessed via Williams Road.