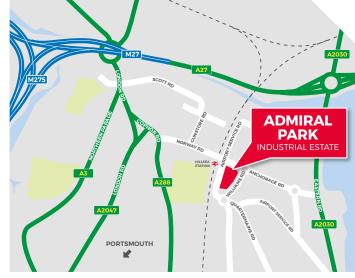

#### LOCATION

The units occupy a very accessible location on the established Airport Industrial Estate to the north of Portsea Island, having good road access to the M27/A27 motorway via either the Anchorage Road/A2030 Eastern Road dual carriageway or the A3 at Hilsea. Admiral Park is prominently situated fronting Norway Road and Williams Road, with Unit 1&2 accessed from Airport Service Road opposite Hilsea Train Station and Unit 15 accessed via Williams Road.