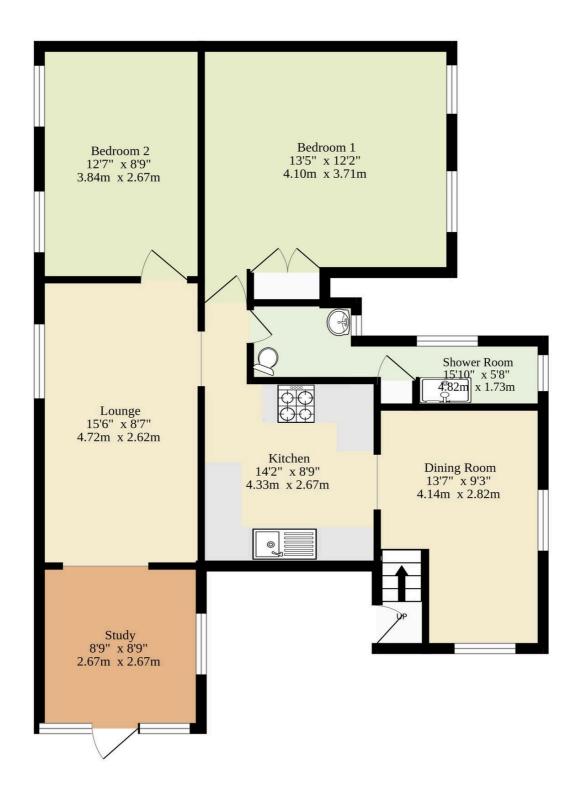

## Ground Floor 780 sq.ft. (72.5 sq.m.) approx.

TOTAL FLOOR AREA: 780 sq.ft. (72.5 sq.m.) approx.

Whilst every attempt has been made to ensure the accuracy of the floorplan contained here, measurements of doors, windows, rooms and any other items are approximate and no responsibility is taken for any error, omission or mis-statement. This plan is for illustrative purposes only and should be used as such by any prospective purchaser. The services, systems and appliances shown have not been tested and no guarantee as to their operability or efficiency can be given.