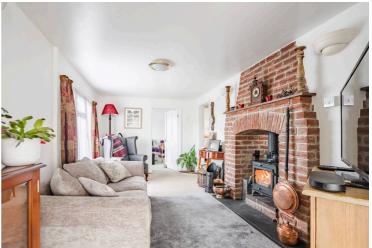

#### Parklands Green Lane Estate

Upon entering the property, you are greeted by a well-sized dining room that seamlessly flows into the modern kitchen. The kitchen is equipped with an array of wall and base units, providing ample storage and workspace for culinary pursuits. The spacious lounge is a focal point of the home, featuring a charming multi-fuel burner that adds warmth and character to the space.