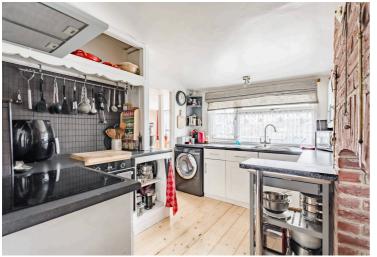

#### Parklands Green Lane Estate

Upon entering the property, you are greeted by a well-sized dining room that seamlessly flows into the modern kitchen. The kitchen is equipped with an array of wall and base units, providing ample storage and workspace for culinary pursuits. The spacious lounge is a focal point of the home, featuring a charming multi-fuel burner that adds warmth and character to the space.