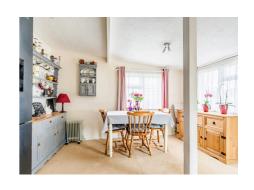

#### Parklands Green Lane Estate

Upon entering the property, you are greeted by a well-sized dining room that seamlessly flows into the modern kitchen. The kitchen is equipped with an array of wall and base units, providing ample storage and workspace for culinary pursuits. The spacious lounge is a focal point of the home, featuring a charming multi-fuel burner that adds warmth and character to the space.