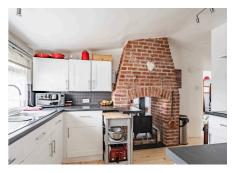

#### Parklands Green Lane Estate

Upon entering the property, you are greeted by a well-sized dining room that seamlessly flows into the modern kitchen. The kitchen is equipped with an array of wall and base units, providing ample storage and workspace for culinary pursuits. The spacious lounge is a focal point of the home, featuring a charming multi-fuel burner that adds warmth and character to the space.