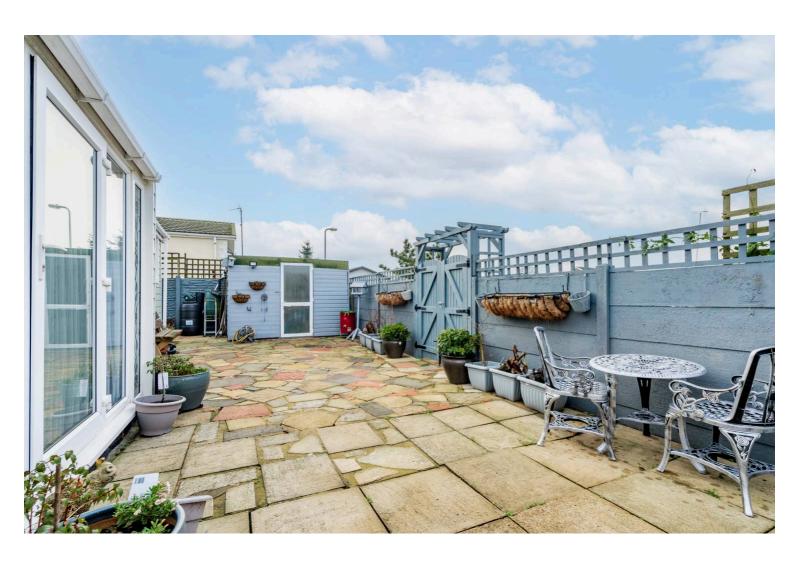

Externally, the property boasts a delightful patio area that is perfect for al fresco dining and entertaining. The surrounding plot offers a sense of privacy and tranquillity, creating an ideal retreat for relaxation. A driveway provides off-road parking for up to three vehicles, ensuring convenience for residents and visitors alike.