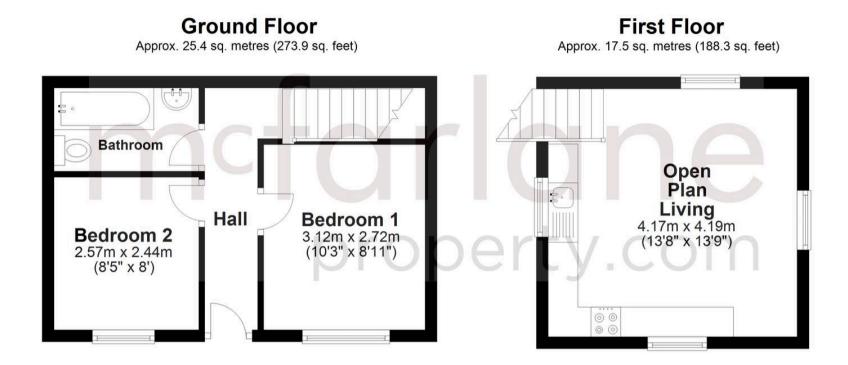

waiting for you to call it home sweet home.

Boasting two bedrooms, this property offers versatility and comfort. The private entrance adds a touch of exclusivity, and the garage is a bonus for parking or storage needs. Plus, with a low service charge, you can enjoy the perks without breaking the bank.

What makes this home truly special is the shared ownership opportunity at 40%, making it a smart choice for those looking for affordability without compromise. Contact us today to book a viewing and make this property yours!

Current monthly rent- £368.23 Current monthly service charge- £50.89 Lease details- 80 years remaining (in the process of being extended)

- NO ONWARD CHAIN
- UNIQUE PROPERTY
- OPEN PLAN LIVING
- GARAGE
- LOW SERVICE CHARGE
- SHARED OWNERSHIP 40%
- PRIVATE ENTRANCE





Total area: approx. 42.9 sq. metres (462.3 sq. feet)

## **McFarlane Sales & Lettings**

North Swindon, Redhouse Village Centre, Swindon - SN25 2FW

01793 296600 · swindon@mcfarlaneproperty.com · www.mcfarlaneproperty.com/