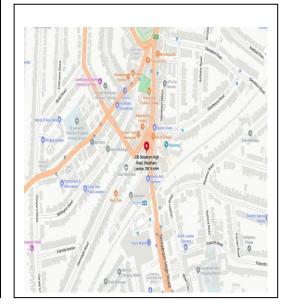

## Commercial Property To Let Streatham High Rd

**Crown Real Estate** is proud to present a spacious basement in the heart of Streatham, located on the bustling Streatham High Street.

This versatile basement is accessed 24/7 through its own main front door, situated within a shop on the high street.

• Prime location with heavy footfall, perfect for attracting customers.

www.crownlets4u.co.uk