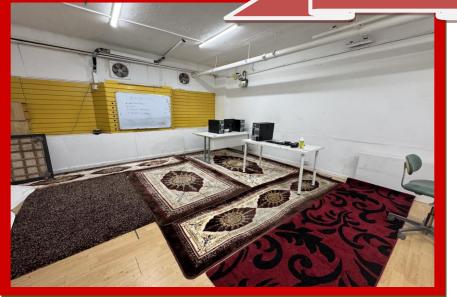

## Commercial Property To Let Streatham High Rd

**Crown Real Estate** is proud to present a spacious basement in the heart of Streatham, located on the bustling Streatham High Street.

This versatile basement is accessed 24/7 through its own main front door, situated within a shop on the high street.

For added convenience, you'll have the option to place a small sign on the shop front, making it easy for local foot traffic and customers to locate your business.

## **Key Features:**

- Ideal for office use or small businesses.
- Two large ventilation fans for air circulation.
  - Shared kitchenette and toilet facilities.
    - All bills included in the rent.
  - Free standard Wi-Fi/internet access.