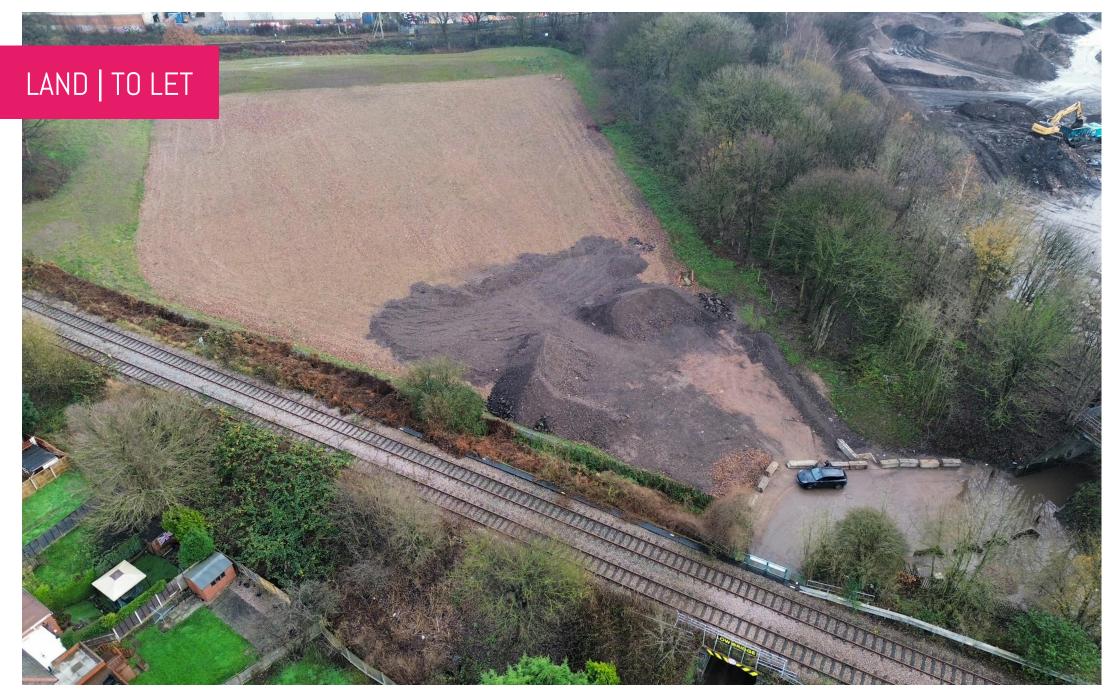

# Open Storage Land

- Within 1 mile of Junction 9 M6.
- Newly cleared and surfaced open storage site.
- Fully fenced with double gated access.

# **DESCRIPTION**

The subject open storage site has recently been levelled, cleared, and will provide an occupier with a hardcore surface area. The subject site will benefit from fencing around the boundary line with a double gated access point which leads directly onto the estate road, which links the site directly to Junction 9 of the M6.

# LOCATION

The subject site is well located within 1 mile of Junction 9 of the M6 motorway. The site is accessed via a surfaced estate road which leads directly to Junction 9 of the M6 to the subject site.