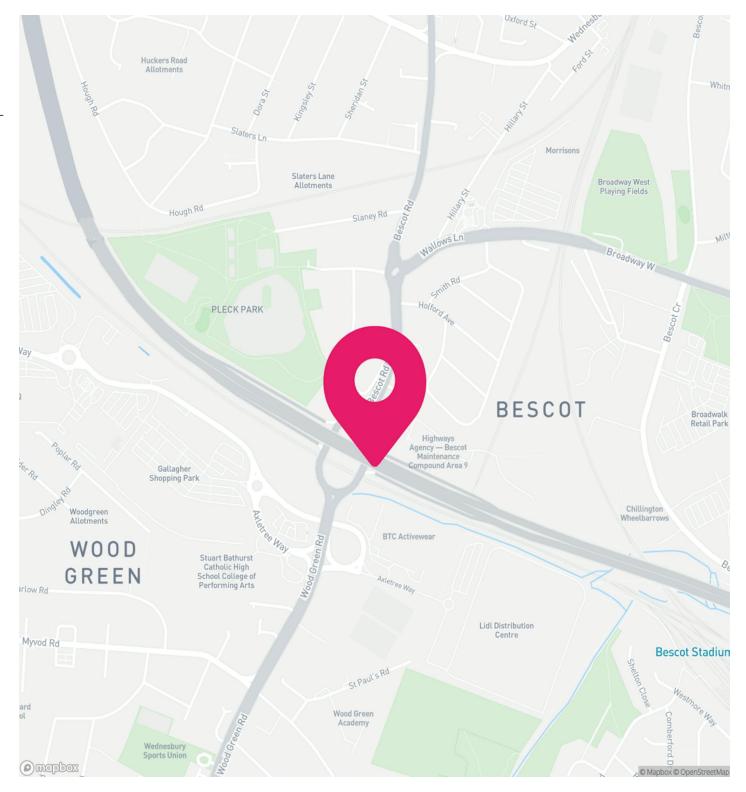

# LOCATION

The subject site is well located within 1 mile of Junction 9 of the M6 motorway. The site is accessed via a surfaced estate road which leads directly to Junction 9 of the M6 to the subject site.

The site is located within 2 miles of both Walsall and Wednesbury Town Centers and within 1 mile of Bescot Stadium Railway Station.