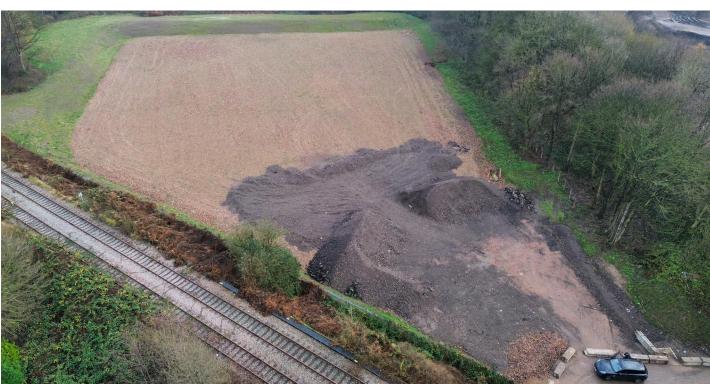

# Open Storage Land

- Within 1 mile of Junction 9 M6.
- Newly cleared and surfaced open storage site.
- Fully fenced with double gated access.

# **DESCRIPTION**

The subject open storage site has recently been levelled, cleared, and will provide an occupier with a hardcore surface area. The subject site will benefit from fencing around the boundary line with a double gated access point which leads directly onto the estate road, which links the site directly to Junction 9 of the M6.