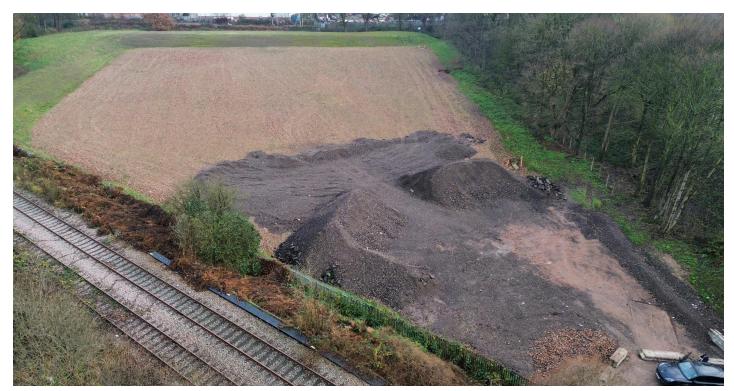

# Open Storage Land

- Within 1 mile of Junction 9 M6.
- Newly cleared and surfaced open storage site.
- Fully fenced with double gated access.

# **DESCRIPTION**

The subject open storage site has recently been levelled, cleared, and will provide an occupier with a hardcore surface area. The subject site will benefit from fencing around the boundary line with a double gated access point which leads directly onto the estate road, which links the site directly to Junction 9 of the M6.