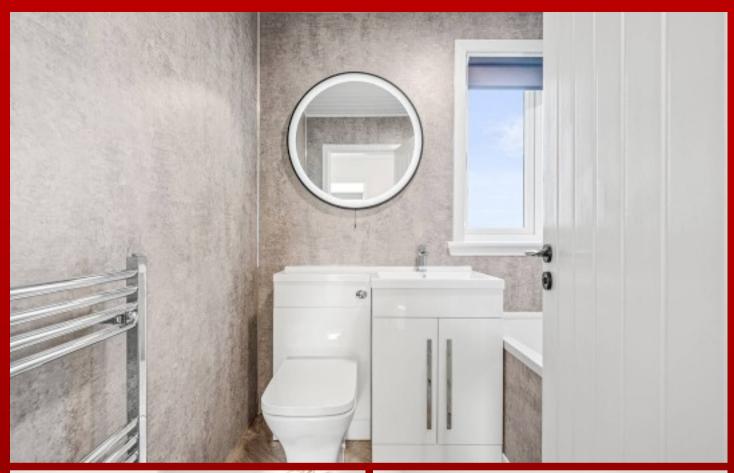

#### Bathroom

#### 5' 7" x 6' 5" (1.70m x 1.95m)

This well-appointed bathroom features a rear-facing window that allows natural light to brighten the space. The vinyl flooring is both practical and stylish, complementing the modern design. A heated towel rail provides warmth and convenience, while the central ceiling light ensures even illumination. The bathroom is equipped with a sleek vanity sink unit, offering ample storage and topped with a mixer tap. An LED mirror adds a touch of sophistication and functionality. The bath includes a mixer tap and is fitted with a mains-powered shower overhead, featuring both a luxurious rain showerhead and a versatile handheld option, making it perfect for relaxation and everyday use