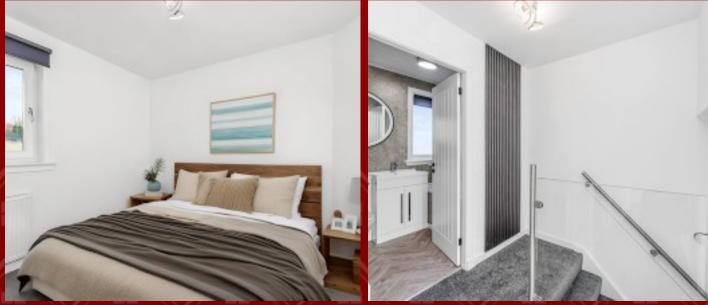

#### **Upper landing**

This spacious upper landing features a modern glass balustrade, adding a stylish and open feel to the area. The newly fitted carpet enhances comfort, while a new radiator ensures warmth throughout. Freshly decorated in a neutral palette, the space is bright and inviting. The upper landing provides access to the bathroom, three bedrooms, and the attic space, offering both convenience and functionality. Despite having no window, the design ensures the space remains light and welcoming.

### Bedroom Two

#### 10'10" x 8'10" (3.30m x 2.70m)

This bright and spacious bedroom boasts two newly installed front-facing windows, allowing plenty of natural light to pour in. The freshly laid carpet adds comfort and warmth, while a new radiator ensures a cozy atmosphere throughout the year. A ceiling light provides ample illumination, complementing the room's inviting ambiance. The double fitted wardrobe offers excellent storage solutions, keeping the space tidy and functional. Recently painted in a fresh, neutral palette, this well-proportioned room is ready to accommodate your personal style and furnishings.