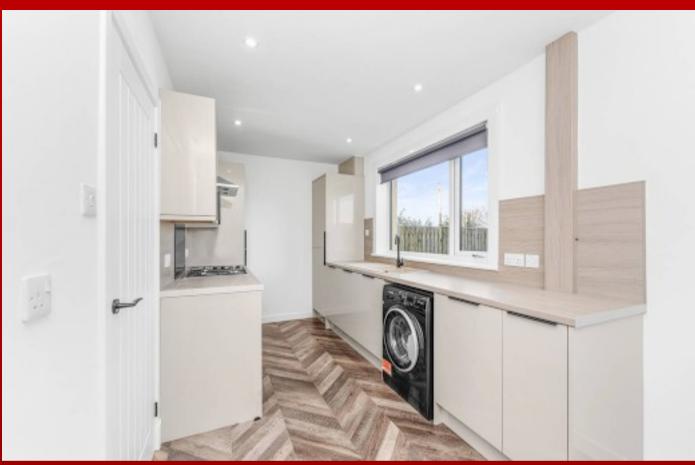

#### Kitchen

#### 16' 6" x 7' 3" (5.02m x 2.20m)

This contemporary kitchen is designed with functionality and style in mind. A rear-facing, newly installed window offers pleasant garden views while filling the space with natural light. The laminate flooring provides a practical and sleek finish, complemented by new radiators for warmth and efficiency. The room is illuminated by modern spotlights, adding a crisp and fresh ambiance. The kitchen features stunning cashmere high-gloss units and an abundance of cupboard space, ensuring excellent storage solutions. A composite sink with a stylish mixer tap sits below the splash-back finished with durable and easy-toclean wet boards. Integrated appliances include a fridgefreezer, a ceramic hob, an oven, and an extractor fan. There's also space for a washing machine, making this kitchen as practical as it is attractive. Direct access to the rear garden further enhances its appeal.