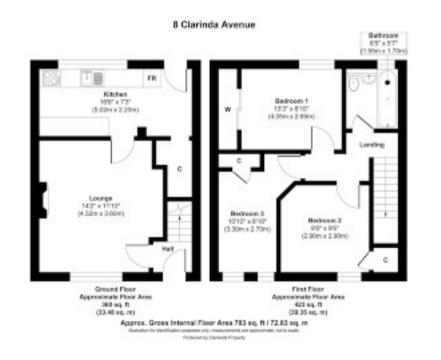

#### 14' 2" x 11' 10" (4.32m x 3.60m)

This spacious and beautifully refreshed lounge boasts a front-facing window that fills the room with natural light. The newly fitted carpet adds comfort and a touch of luxury, while a brand-new radiator ensures warmth and efficiency. The central ceiling light enhances the room's bright and inviting ambiance. Tastefully redecorated in a modern style, this generous space offers an ideal setting for relaxation and entertaining. Convenient access to both the hall and kitchen completes this well-designed living area.

#### 16' 6" x 7' 3" (5.02m x 2.20m)

This contemporary kitchen is designed with functionality and style in mind. A rear-facing, newly installed window offers pleasant garden views while filling the space with natural light. The laminate flooring provides a practical and sleek finish, complemented by new radiators for warmth and efficiency. The room is illuminated by modern spotlights, adding a crisp and fresh ambiance. The kitchen features stunning cashmere high-gloss units and an abundance of cupboard space, ensuring excellent storage solutions. A composite sink with a stylish mixer tap sits below the splash-back finished with durable and easy-toclean wet boards. Integrated appliances include a fridgefreezer, a ceramic hob, an oven, and an extractor fan. There's also space for a washing machine, making this kitchen as practical as it is attractive. Direct access to the rear garden further enhances its appeal.

## 13' 3" x 8' 10" (4.05m x 2.69m)

This spacious bedroom features a large rear-facing window that provides picturesque views of the park and fills the room with natural light. The newly fitted carpet adds a cozy and inviting touch, while the new radiator ensures a comfortable temperature throughout the year. A central ceiling light enhances the bright and airy feel of the space. Storage is plentiful, with a double fitted wardrobe and a generously sized storage cupboard, perfect for keeping the room organized and clutter-free. Freshly decorated in a modern style, this room is ready to become a serene and comfortable retreat.

#### 10'10" x 8'10" (3.30m x 2.70m)

This bright and spacious bedroom boasts two newly installed front-facing windows, allowing plenty of natural light to pour in. The freshly laid carpet adds comfort and warmth, while a new radiator ensures a cozy atmosphere throughout the year. A ceiling light provides ample illumination, complementing the room's inviting ambiance. The double fitted wardrobe offers excellent storage solutions, keeping the space tidy and functional. Recently painted in a fresh, neutral palette, this well-proportioned room is ready to accommodate your personal style and furnishings.

## 9' 6" x 9' 6" (2.90m x 2.90m)

This charming room features a front-facing new window that allows natural light to brighten the space. The newly fitted carpet adds warmth and comfort underfoot, complemented by a radiator for yearround coziness. A central ceiling light ensures the room is well-lit and inviting. A large fitted wardrobe provides ample storage, making it a practical and organized space. Freshly decorated in a modern style, this room is both functional and aesthetically pleasing.

#### 5' 7" x 6' 5" (1.70m x 1.95m)

This well-appointed bathroom features a rear-facing window that allows natural light to brighten the space. The vinyl flooring is both practical and stylish, complementing the modern design. A heated towel rail provides warmth and convenience, while the central ceiling light ensures even illumination. The bathroom is equipped with a sleek vanity sink unit, offering ample storage and topped with a mixer tap. An LED mirror adds a touch of sophistication and functionality. The bath includes a mixer tap and is fitted with a mains-powered shower overhead, featuring both a luxurious rain showerhead and a versatile handheld option, making it perfect for relaxation and everyday use