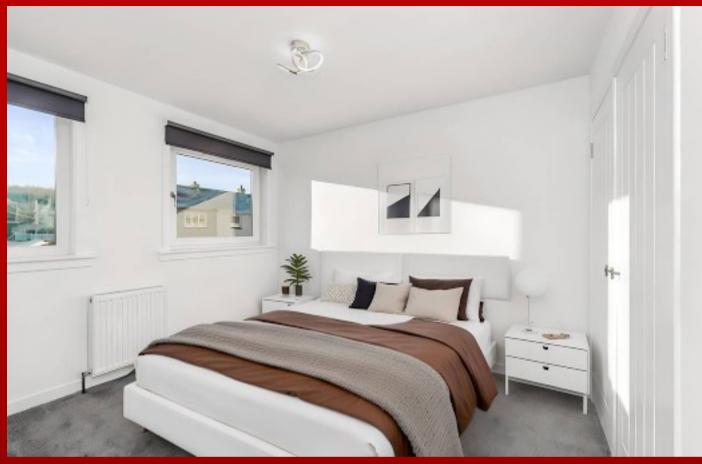

#### **Bedroom One**

## 13' 3" x 8' 10" (4.05m x 2.69m)

This spacious bedroom features a large rear-facing window that provides picturesque views of the park and fills the room with natural light. The newly fitted carpet adds a cozy and inviting touch, while the new radiator ensures a comfortable temperature throughout the year. A central ceiling light enhances the bright and airy feel of the space. Storage is plentiful, with a double fitted wardrobe and a generously sized storage cupboard, perfect for keeping the room organized and clutter-free. Freshly decorated in a modern style, this room is ready to become a serene and comfortable retreat.