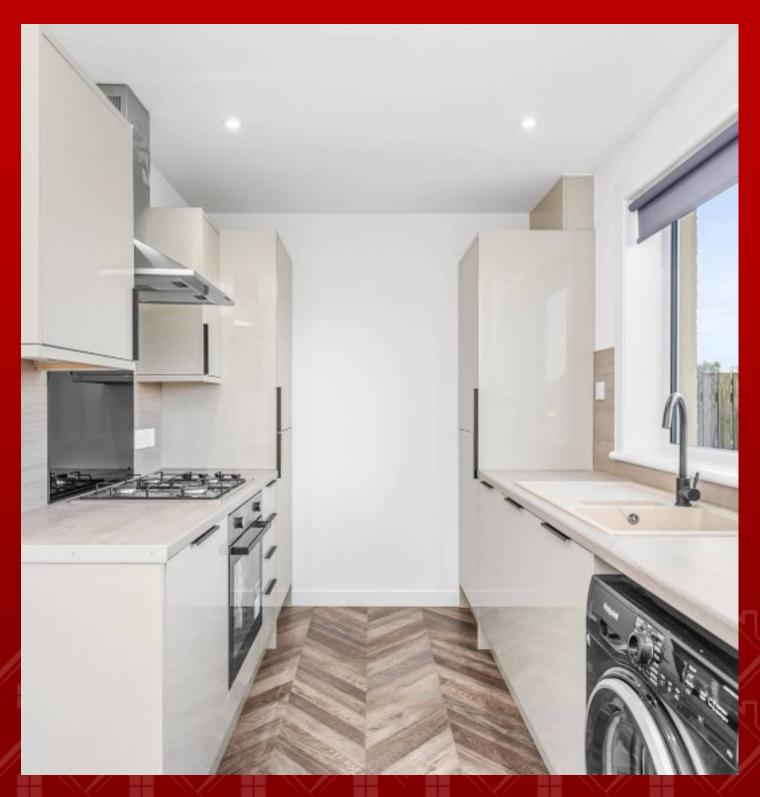

#### Kitchen

#### 16' 6" x 7' 3" (5.02m x 2.20m)

This contemporary kitchen is designed with functionality and style in mind. A rear-facing, newly installed window offers pleasant garden views while filling the space with natural light. The laminate flooring provides a practical and sleek finish, complemented by new radiators for warmth and efficiency. The room is illuminated by modern spotlights, adding a crisp and fresh ambiance. The kitchen features stunning cashmere high-gloss units and an abundance of cupboard space, ensuring excellent storage solutions. A composite sink with a stylish mixer tap sits below the splash-back finished with durable and easy-toclean wet boards. Integrated appliances include a fridgefreezer, a ceramic hob, an oven, and an extractor fan. There's also space for a washing machine, making this kitchen as practical as it is attractive. Direct access to the rear garden further enhances its appeal.