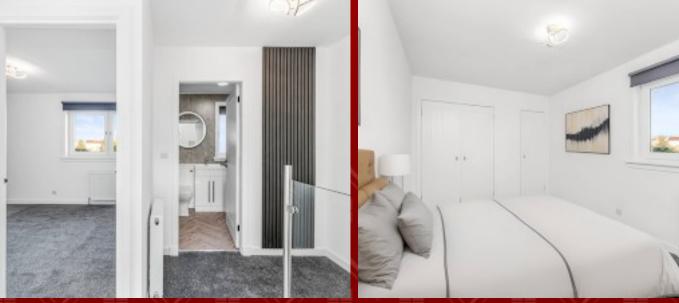

#### **Entrance Hall**

Enter through a modern half-glazed PVC door into this inviting space. The flooring is finished with durable and stylish laminate, adding a warm and contemporary touch. A radiator is positioned for optimal heating, ensuring yearround comfort. The room is illuminated by a central ceiling light, providing a bright and welcoming atmosphere. Conveniently, this area offers access to both the lounge and the upper level, making it a functional and wellconnected part of the home.

#### **Upper landing**

This spacious upper landing features a modern glass balustrade, adding a stylish and open feel to the area. The newly fitted carpet enhances comfort, while a new radiator ensures warmth throughout. Freshly decorated in a neutral palette, the space is bright and inviting. The upper landing provides access to the bathroom, three bedrooms, and the attic space, offering both convenience and functionality. Despite having no window, the design ensures the space remains light and welcoming.

#### **Bedroom One**

## 13' 3" x 8' 10" (4.05m x 2.69m)

This spacious bedroom features a large rear-facing window that provides picturesque views of the park and fills the room with natural light. The newly fitted carpet adds a cozy and inviting touch, while the new radiator ensures a comfortable temperature throughout the year. A central ceiling light enhances the bright and airy feel of the space. Storage is plentiful, with a double fitted wardrobe and a generously sized storage cupboard, perfect for keeping the room organized and clutter-free. Freshly decorated in a modern style, this room is ready to become a serene and comfortable retreat.