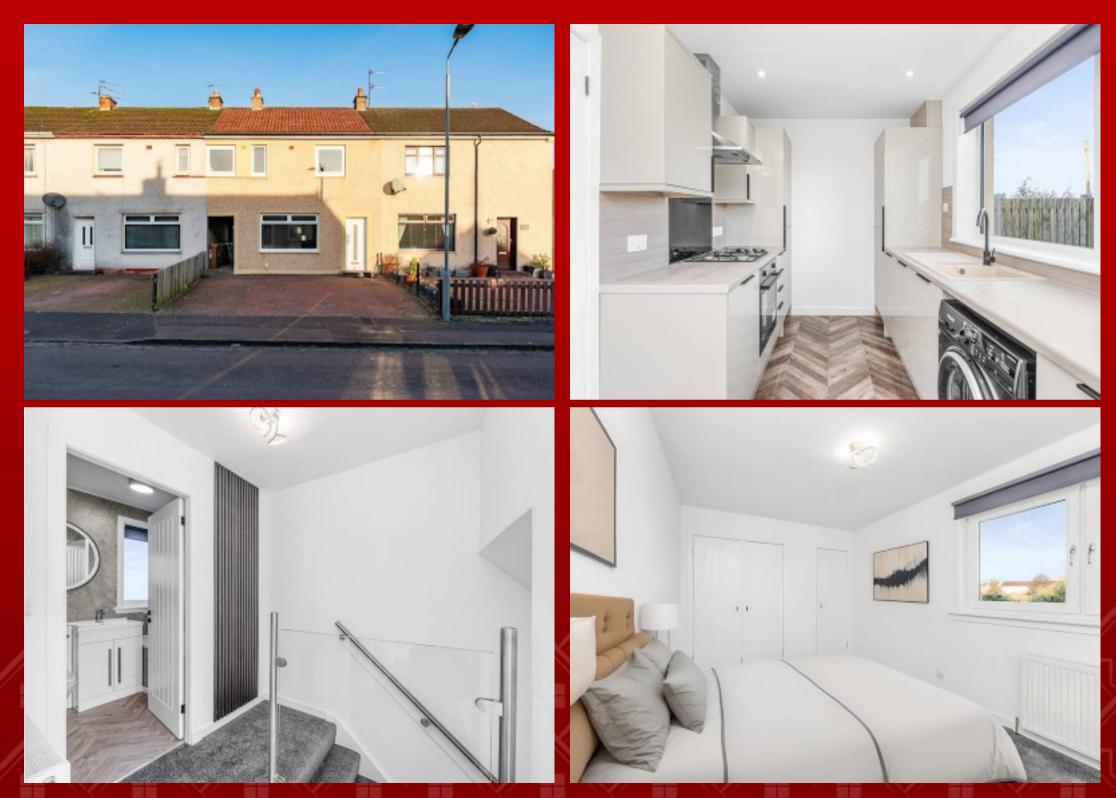

#### **Entrance Hall**

Enter through a modern half-glazed PVC door into this inviting space. The flooring is finished with durable and stylish laminate, adding a warm and contemporary touch. A radiator is positioned for optimal heating, ensuring yearround comfort. The room is illuminated by a central ceiling light, providing a bright and welcoming atmosphere. Conveniently, this area offers access to both the lounge and the upper level, making it a functional and wellconnected part of the home.

#### 14' 2" x 11' 10" (4.32m x 3.60m)

This spacious and beautifully refreshed lounge boasts a front-facing window that fills the room with natural light. The newly fitted carpet adds comfort and a touch of luxury, while a brand-new radiator ensures warmth and efficiency. The central ceiling light enhances the room's bright and inviting ambiance. Tastefully redecorated in a modern style, this generous space offers an ideal setting for relaxation and entertaining. Convenient access to both the hall and kitchen completes this well-designed living area.

#### 16' 6" x 7' 3" (5.02m x 2.20m)

This contemporary kitchen is designed with functionality and style in mind. A rear-facing, newly installed window offers pleasant garden views while filling the space with natural light. The laminate flooring provides a practical and sleek finish, complemented by new radiators for warmth and efficiency. The room is illuminated by modern spotlights, adding a crisp and fresh ambiance. The kitchen features stunning cashmere high-gloss units and an abundance of cupboard space, ensuring excellent storage solutions. A composite sink with a stylish mixer tap sits below the splash-back finished with durable and easy-toclean wet boards. Integrated appliances include a fridgefreezer, a ceramic hob, an oven, and an extractor fan. There's also space for a washing machine, making this kitchen as practical as it is attractive. Direct access to the rear garden further enhances its appeal.

#### **Upper landing**

This spacious upper landing features a modern glass balustrade, adding a stylish and open feel to the area. The newly fitted carpet enhances comfort, while a new radiator ensures warmth throughout. Freshly decorated in a neutral palette, the space is bright and inviting. The upper landing provides access to the bathroom, three bedrooms, and the attic space, offering both convenience and functionality. Despite having no window, the design ensures the space remains light and welcoming.

## 13' 3" x 8' 10" (4.05m x 2.69m)

This spacious bedroom features a large rear-facing window that provides picturesque views of the park and fills the room with natural light. The newly fitted carpet adds a cozy and inviting touch, while the new radiator ensures a comfortable temperature throughout the year. A central ceiling light enhances the bright and airy feel of the space. Storage is plentiful, with a double fitted wardrobe and a generously sized storage cupboard, perfect for keeping the room organized and clutter-free. Freshly decorated in a modern style, this room is ready to become a serene and comfortable retreat.