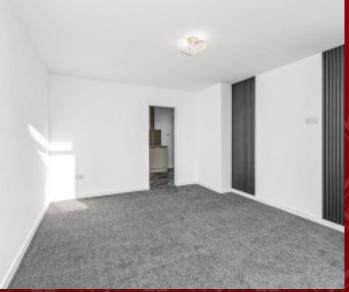

#### Lounge

#### 14' 2" x 11' 10" (4.32m x 3.60m)

This spacious and beautifully refreshed lounge boasts a front-facing window that fills the room with natural light. The newly fitted carpet adds comfort and a touch of luxury, while a brand-new radiator ensures warmth and efficiency. The central ceiling light enhances the room's bright and inviting ambiance. Tastefully redecorated in a modern style, this generous space offers an ideal setting for relaxation and entertaining. Convenient access to both the hall and kitchen completes this well-designed living area.