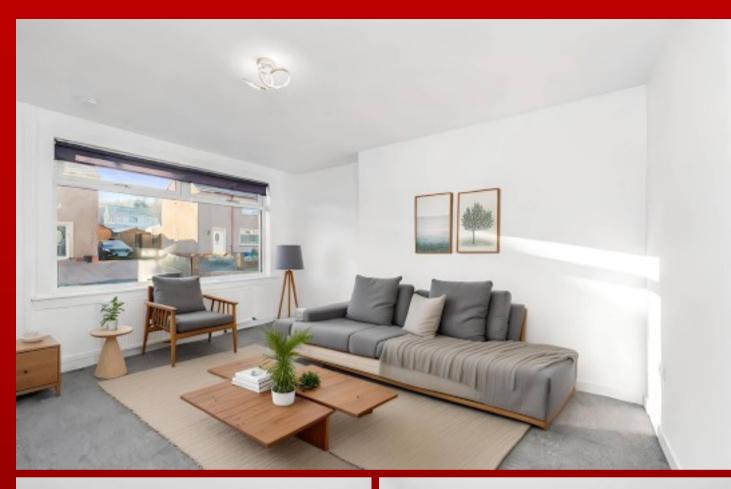

#### Lounge

#### 14' 2" x 11' 10" (4.32m x 3.60m)

This spacious and beautifully refreshed lounge boasts a front-facing window that fills the room with natural light. The newly fitted carpet adds comfort and a touch of luxury, while a brand-new radiator ensures warmth and efficiency. The central ceiling light enhances the room's bright and inviting ambiance. Tastefully redecorated in a modern style, this generous space offers an ideal setting for relaxation and entertaining. Convenient access to both the hall and kitchen completes this well-designed living area.