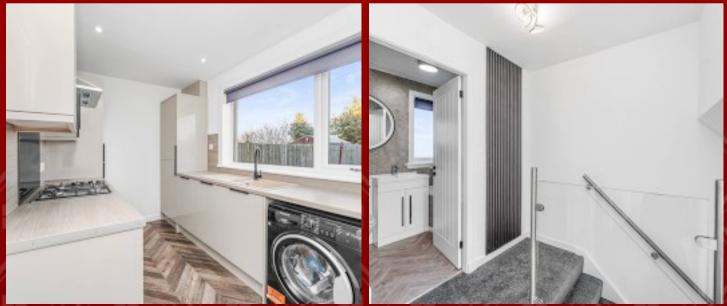

#### 16' 6" x 7' 3" (5.02m x 2.20m)

This contemporary kitchen is designed with functionality and style in mind. A rear-facing, newly installed window offers pleasant garden views while filling the space with natural light. The laminate flooring provides a practical and sleek finish, complemented by new radiators for warmth and efficiency. The room is illuminated by modern spotlights, adding a crisp and fresh ambiance. The kitchen features stunning cashmere high-gloss units and an abundance of cupboard space, ensuring excellent storage solutions. A composite sink with a stylish mixer tap sits below the splash-back finished with durable and easy-toclean wet boards. Integrated appliances include a fridgefreezer, a ceramic hob, an oven, and an extractor fan. There's also space for a washing machine, making this kitchen as practical as it is attractive. Direct access to the rear garden further enhances its appeal.

#### **Upper landing**

This spacious upper landing features a modern glass balustrade, adding a stylish and open feel to the area. The newly fitted carpet enhances comfort, while a new radiator ensures warmth throughout. Freshly decorated in a neutral palette, the space is bright and inviting. The upper landing provides access to the bathroom, three bedrooms, and the attic space, offering both convenience and functionality. Despite having no window, the design ensures the space remains light and welcoming.