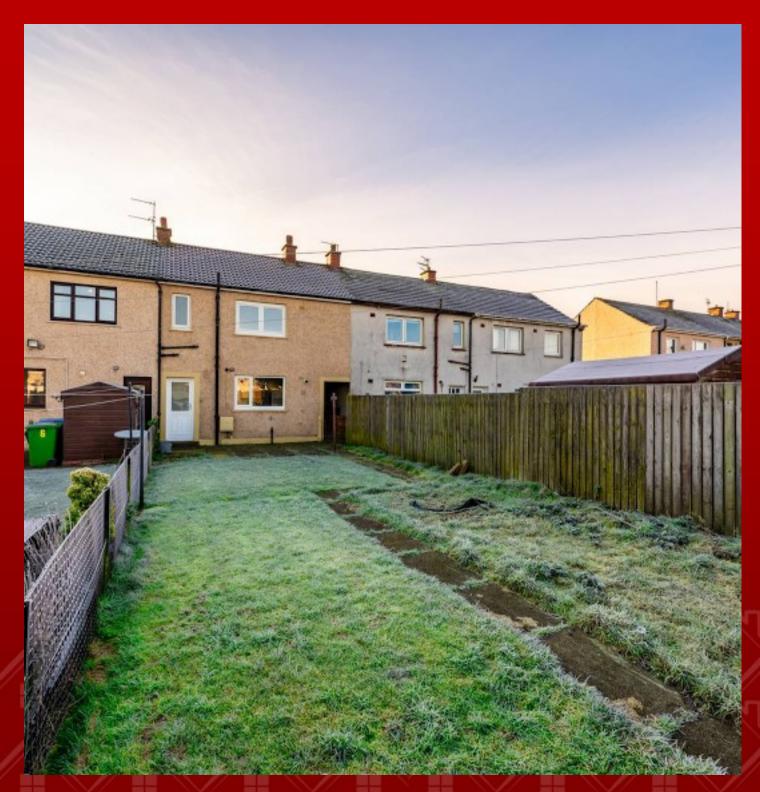

#### **REAR GARDEN**

The rear garden features a patio area, ideal for outdoor dining and relaxation. A grassy area offers space for play or gardening. The garden is fully enclosed, providing security. Enjoy nice views from the garden, making it a peaceful retreat. An outside tap adds practical convenience for gardening or washing off outdoor items.