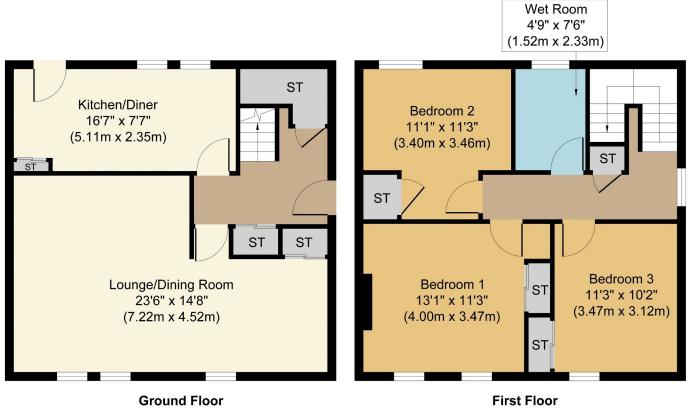

## 40 Milton Road

Whilst every attempt has been made to ensure the accuracy of the floor plan contained here, measurements of doors, windows, rooms and any other items are approximate and no responsibility is taken for any error, omission, or mis-statement. The measurements should not be relied upon for valuation, transaction and/or funding purposes. This plan is for illustrative purposes only and should be used as such by any prospective purchaser or tenant. The services, systems and appliances shown have not been tested and no guarantee as to their operability or efficiency can be given.
Copyright V360 Ltd 2024 | www.houseviz.com