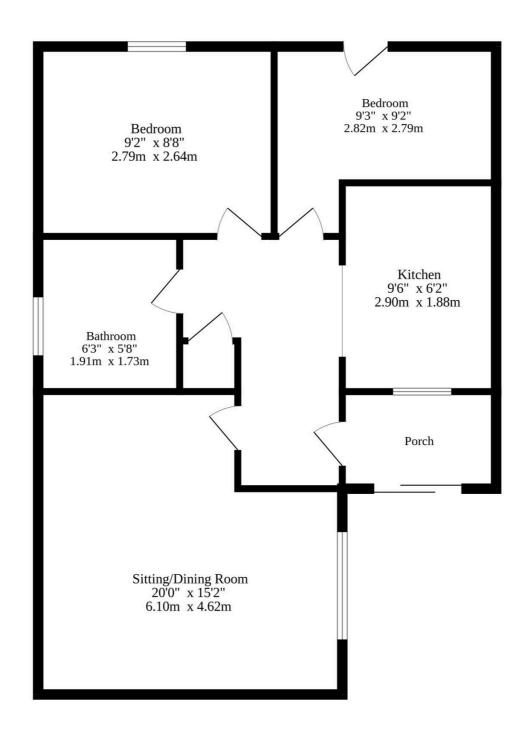

## **Ground Floor**

#### **Brambles Close**

As you step past the threshold and into the entry porch, you are welcomed into a well-designed home that boasts a practical layout. The entrance hall seamlessly leads you into an open-plan lounge/diner, a versatile space ideal for entertaining or relaxation. Here, a feature fireplace adds a touch of cosiness and warmth to the room.

Continuing through the hall, you will discover a kitchen that benefits from natural light streaming in through a window into the entry porch. This well-equipped kitchen offers a functional space for culinary pursuits. At the end of the entrance hall, two bedrooms await, and adjacent lies the family bathroom, designed for convenience and comfort.