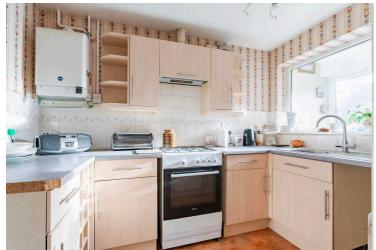

Continuing through the hall, you will discover a kitchen that benefits from natural light streaming in through a window into the entry porch. This well-equipped kitchen offers a functional space for culinary pursuits. At the end of the entrance hall, two bedrooms await, and adjacent lies the family bathroom, designed for convenience and comfort.