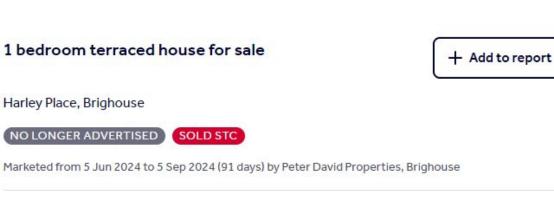

### Sale Comparables Report

This report shows comparable sold properties in the area using Land Registry sold information. There are comparable properties in the area selling for as much as £125,000.

£125,000

#### **Rent Comparables Report**

This property is situated in a high demand rental area with rents achieving as much as £725 based on the analysis carried out by our letting team at **Let Property Management**.