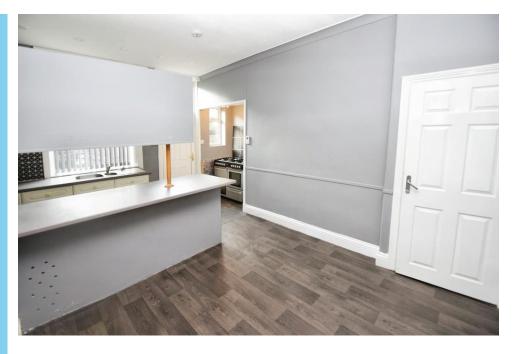

#### **VESTIBULE**

LOUNGE 14' 5" x 14' 1" (4.4m x 4.3m) Large lounge with fireplace, window to the front providing ample natural light

KITCHEN/DINER 10' 5" x 16' 0" (3.2m x 4.9m) Open kitche/diner with ample space for a dining table, fitted wall and base units with access to the cellar and rear yard