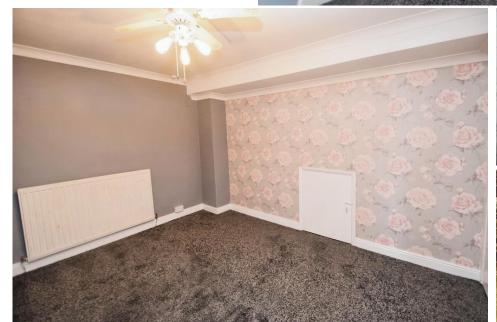

#### CELLAR

BEDROOM ONE 14' 5" x 13' 9" (4.4m x 4.2m) Large double bedroom with fitted cupboards providing ample storage, carpet flooring and window to the front

BEDROOM TWO 10' 11" x 7' 8" (3.35m x 2.35m) Good sized second bedroom with fitted cupboards providing ample storage and window to the rear providing ample natural light