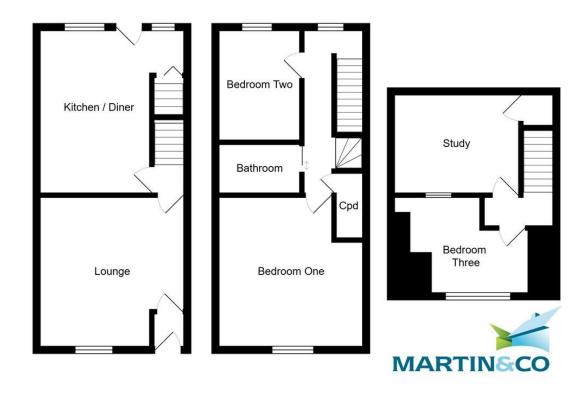

#### **VESTIBULE**

LOUNGE 14' 5" x 14' 1" (4.4m x 4.3m) Large lounge with fireplace, window to the front providing ample natural light

KITCHEN/DINER 10' 5" x 16' 0" (3.2m x 4.9m) Open kitche/diner with ample space for a dining table, fitted wall and base units with access to the cellar and rear yard

#### CELLAR

BEDROOM ONE 14' 5" x 13' 9" (4.4m x 4.2m) Large double bedroom with fitted cupboards providing ample storage, carpet flooring and window to the front

BEDROOM TWO 10' 11" x 7' 8" (3.35m x 2.35m) Good sized second bedroom with fitted cupboards providing ample storage and window to the rear providing ample natural light

BATHROOM Modern family bathroom comprising; WC, hand wash basin and bath

BEDROOM THREE 9' 6" x 9' 0" (2.9m x 2.75m) Good sized third bedroom with built cupboard providing ample storage and dormer window providing ample natural light

STUDY 11' 11" x 9' 10" (3.65m x 3m) Excellent office/study room perfect for home working, children's play room and much more

TO THE OUTSIDE Yard to the