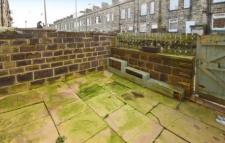

STUDY 11' 11" x 9' 10" (3.65m x 3m) Excellent office/study room perfect for home working, children's play room and much more

TO THE OUTSIDE Yard to the