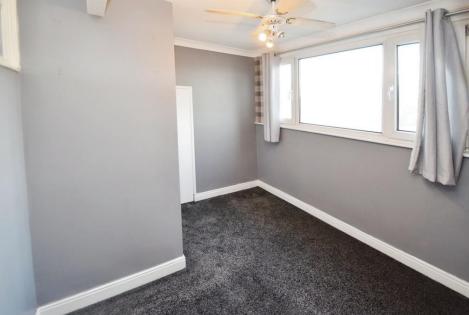

#### CELLAR

BEDROOM ONE 14' 5" x 13' 9" (4.4m x 4.2m) Large double bedroom with fitted cupboards providing ample storage, carpet flooring and window to the front

BEDROOM TWO 10' 11" x 7' 8" (3.35m x 2.35m) Good sized second bedroom with fitted cupboards providing ample storage and window to the rear providing ample natural light

BATHROOM Modern family bathroom comprising; WC, hand wash basin and bath

BEDROOM THREE 9' 6" x 9' 0" (2.9m x 2.75m) Good sized third bedroom with built cupboard providing ample storage and dormer window providing ample natural light