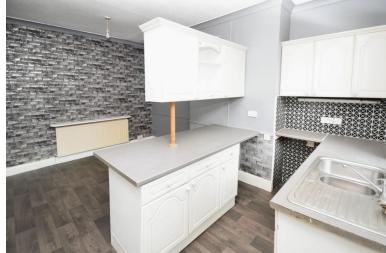

#### **VESTIBULE**

LOUNGE 14' 5" x 14' 1" (4.4m x 4.3m) Large lounge with fireplace, window to the front providing ample natural light

KITCHEN/DINER 10' 5" x 16' 0" (3.2m x 4.9m) Open kitche/diner with ample space for a dining table, fitted wall and base units with access to the cellar and rear yard