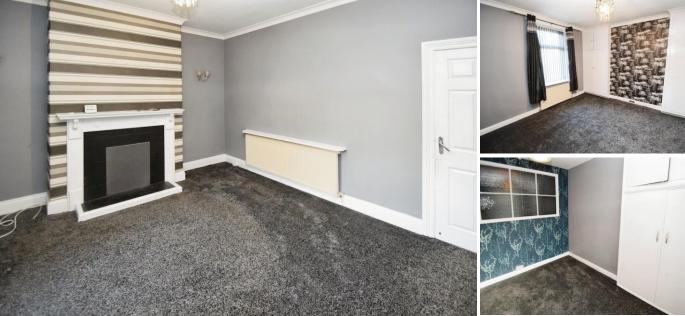

#### **VESTIBULE**

LOUNGE 14' 5" x 14' 1" (4.4m x 4.3m) Large lounge with fireplace, window to the front providing ample natural light

KITCHEN/DINER 10' 5" x 16' 0" (3.2m x 4.9m) Open kitche/diner with ample space for a dining table, fitted wall and base units with access to the cellar and rear yard