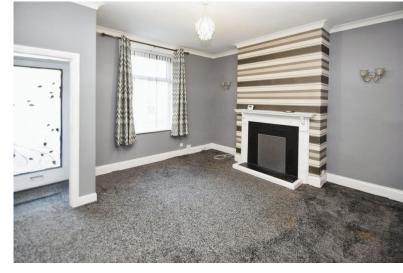

#### **VESTIBULE**

LOUNGE 14' 5" x 14' 1" (4.4m x 4.3m) Large lounge with fireplace, window to the front providing ample natural light

KITCHEN/DINER 10' 5" x 16' 0" (3.2m x 4.9m) Open kitche/diner with ample space for a dining table, fitted wall and base units with access to the cellar and rear yard