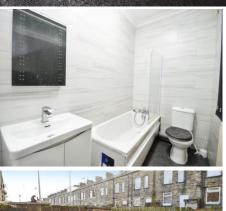

BATHROOM Modern family bathroom comprising; WC, hand wash basin and bath

BEDROOM THREE 9' 6" x 9' 0" (2.9m x 2.75m) Good sized third bedroom with built cupboard providing ample storage and dormer window providing ample natural light