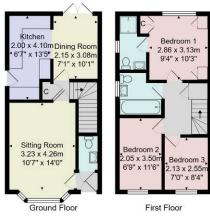

Tenure - Freehold

Council Tax Band - D

Total Area: 74.3 m<sup>2</sup> ... 800 ft<sup>2</sup> All measurements are approximate and for display purposes only. No liability is accepted by either the agency or Box Property Solutions Ltd as to the exact measurements of the rooms. Box Property Solutions Ltd retains the copyright on this plan and allows agents to use it with agreed permission.