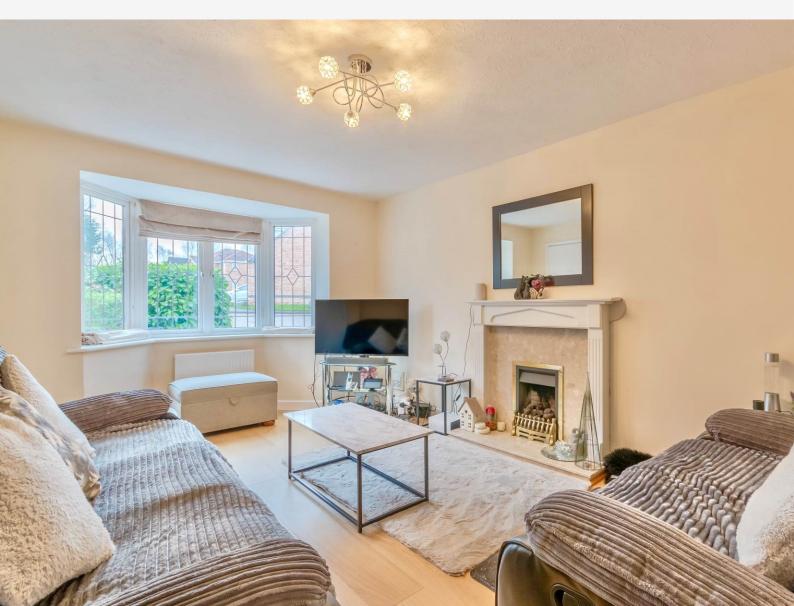

## SITTING ROOM

A spacious reception room with bay window to front. Attractive fireplace with living-flame gas fire.