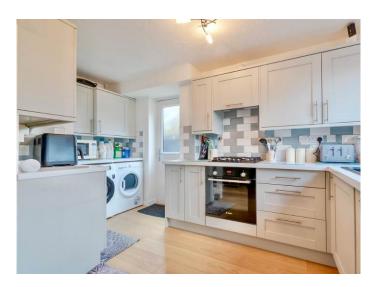

### **DINING KITCHEN**

With a spacious dining area and windows and patio doors overlooking the garden. Fitted kitchen with range of wall and base units. Gas hob with extractor hood above and integrated electric oven and grill, dishwasher and wine fridge. Glazed door to side.