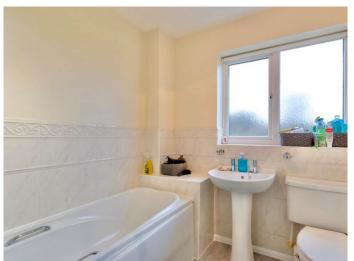

#### BATHROOM

A white suite with WC, washbasin and bath with shower above. Window to side.