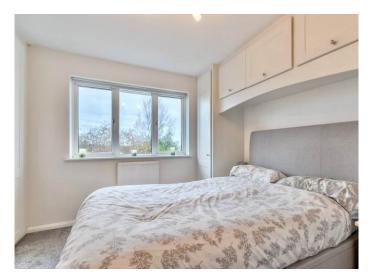

#### **BEDROOM 1**

A double bedroom with window to rear. Fitted wardrobe.

#### **EN-SUITE SHOWER ROOM**

A white suite with WC, washbasin and shower. Window to side.