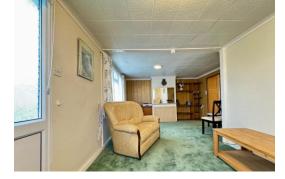

LOUNGE/DINER 19' 6"  $\times$  11' 11" (5.94m  $\times$  3.63m) > (8' 9"  $\times$  2.67m) Double glazed windows to front and side aspects, obscure double glazed door to front aspect, two radiators.

INNER HALL Cupboard housing gas boiler (installed October 2024), door to bathroom.