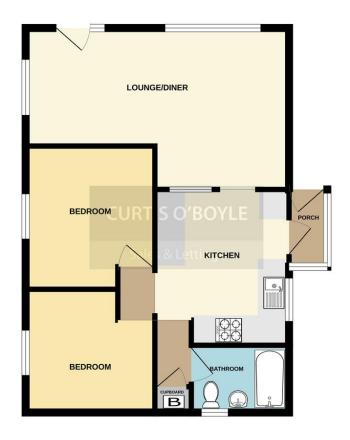

ENTRANCE PORCH Obscure double glazed entrance door, windows to side and rear aspects, obscure glazed door to kitchen.

KITCHEN 11' 6" x 9' 6" (3.51m x 2.9m) Double glazed window to side aspect, fitted base and wall units, stainless steel sink unit with mixer tap inset into worktops, washing machine, tumble dryer, under counter fridge and freezer.

LOUNGE/DINER 19' 6"  $\times$  11' 11" (5.94m  $\times$  3.63m) > (8' 9"  $\times$  2.67m) Double glazed windows to front and side aspects, obscure double glazed door to front aspect, two radiators.

INNER HALL Cupboard housing gas boiler (installed October 2024), door to bathroom.

BATHROOM 7' 3" x 4' 11" (2.21m x 1.5m) Obscure double glazed window to rear aspect, radiator, panelled bath, pedestal wash hand basin, close coupled WC, part tiled walls.

BEDROOM 10' 7" x 9' 6" (3.23m x 2.9m) Double glazed window to side aspect, radiator.

BEDROOM 9' 6" x 9' 1" (2.9m x 2.77m) Double glazed window to side aspect, radiator.

OUTSIDE Paved driveway, laid to lawn to sides and rear of property, metal store.

To view this property call Curtis O' Boyle Estate Agents on  $01621\ 855558$ 

GROUND FLOOR 568 sq.ft. (52.7 sq.m.) approx.

18 High Street Maldon, , Essex, CM9 5PJ

Tel: 01621 855558

Email: maldon@curtisoboyle.co.uk

www.curtisoboyle.co.uk

IMPORTANT: we would like to inform prospective purchasers that these sales particulars have been prepared as a general guide only. A detailed survey has not been carried out, nor the services, appliances and fittings tested. Room sizes should not be relied upon for furnishing purposes and are approximate. If floor plans are included, they are for guidance only and illustration purposes only and may not be to scale. If there are any important matters likely to affect your decision to buy, please contact us before viewing the property.