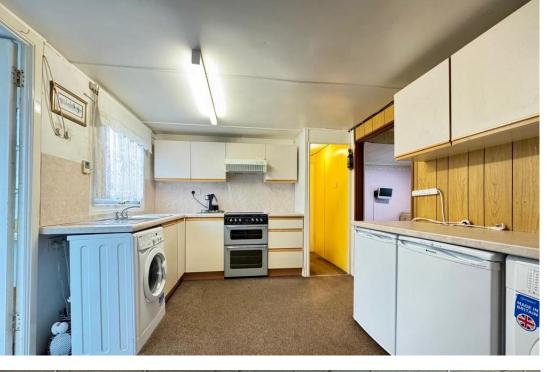

ENTRANCE PORCH Obscure double glazed entrance door, windows to side and rear aspects, obscure glazed door to kitchen.

KITCHEN 11' 6" x 9' 6" (3.51m x 2.9m) Double glazed window to side aspect, fitted base and wall units, stainless steel sink unit with mixer tap inset into worktops, washing machine, tumble dryer, under counter fridge and freezer.