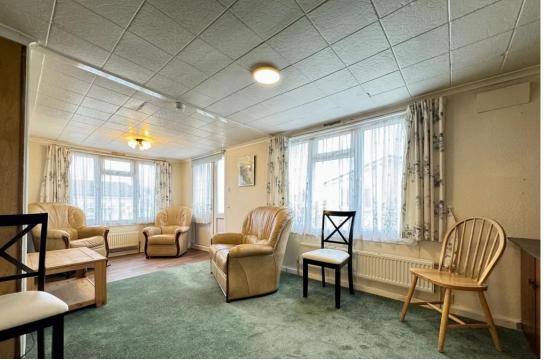

LOUNGE/DINER 19' 6"  $\times$  11' 11" (5.94m  $\times$  3.63m) > (8' 9"  $\times$  2.67m) Double glazed windows to front and side aspects, obscure double glazed door to front aspect, two radiators.

INNER HALL Cupboard housing gas boiler (installed October 2024), door to bathroom.