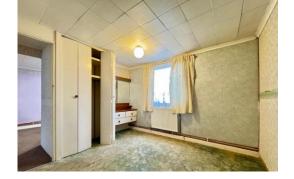

BATHROOM 7' 3" x 4' 11" (2.21m x 1.5m) Obscure double glazed window to rear aspect, radiator, panelled bath, pedestal wash hand basin, close coupled WC, part tiled walls.

BEDROOM 10' 7" x 9' 6" (3.23m x 2.9m) Double glazed window to side aspect, radiator.

BEDROOM 9' 6" x 9' 1" (2.9m x 2.77m) Double glazed window to side aspect, radiator.

OUTSIDE Paved driveway, laid to lawn to sides and rear of property, metal store.

To view this property call Curtis O' Boyle Estate Agents on  $01621\ 855558$ 