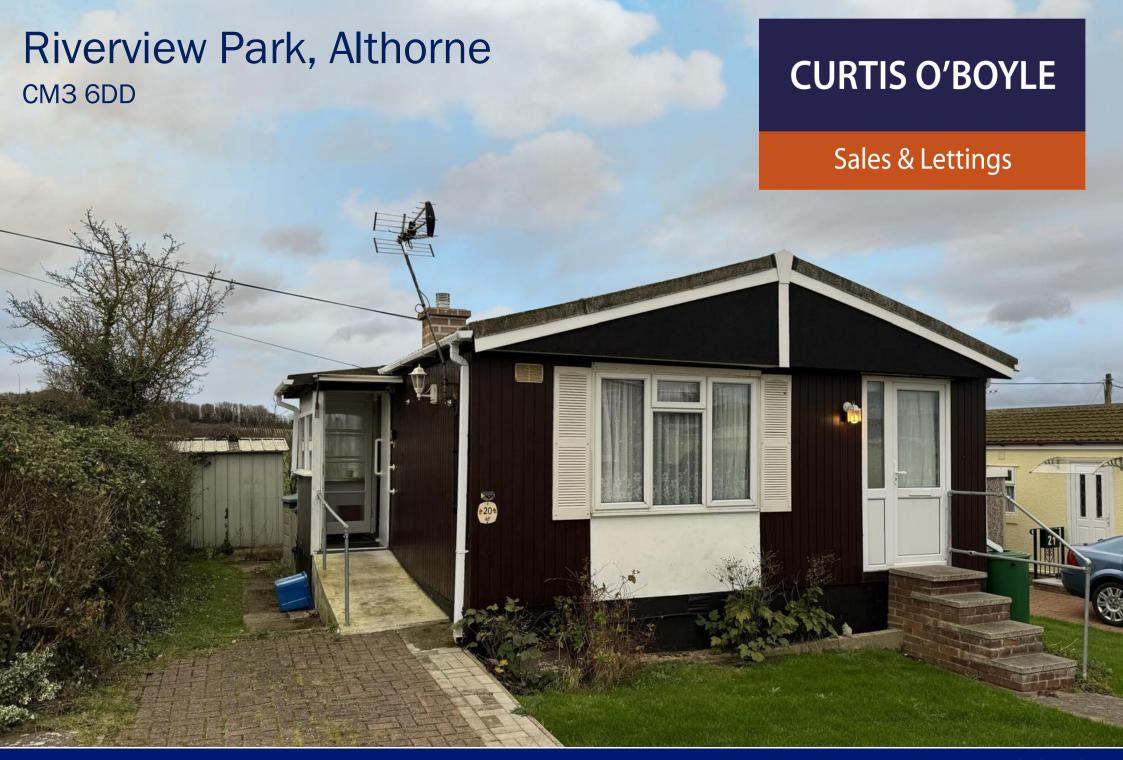

## Riverview Park, Althorne CM3 6DD £95,000

Situated backing onto fields and offering river views, a two park home for over 50's offered with no onward chain. The property requires updating but has a new boiler installed October 2024. Off road parking a small lawned garden.

BEDROOM 9' 6" x 9' 1" (2.9m x 2.77m) Double glazed window to side aspect, radiator.

OUTSIDE Paved driveway, laid to lawn to sides and rear of property, metal store.

To view this property call Curtis O' Boyle Estate Agents on  $01621\ 855558$ 