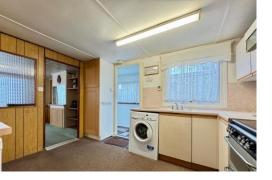

ENTRANCE PORCH Obscure double glazed entrance door, windows to side and rear aspects, obscure glazed door to kitchen.

KITCHEN 11' 6" x 9' 6" (3.51m x 2.9m) Double glazed window to side aspect, fitted base and wall units, stainless steel sink unit with mixer tap inset into worktops, washing machine, tumble dryer, under counter fridge and freezer.