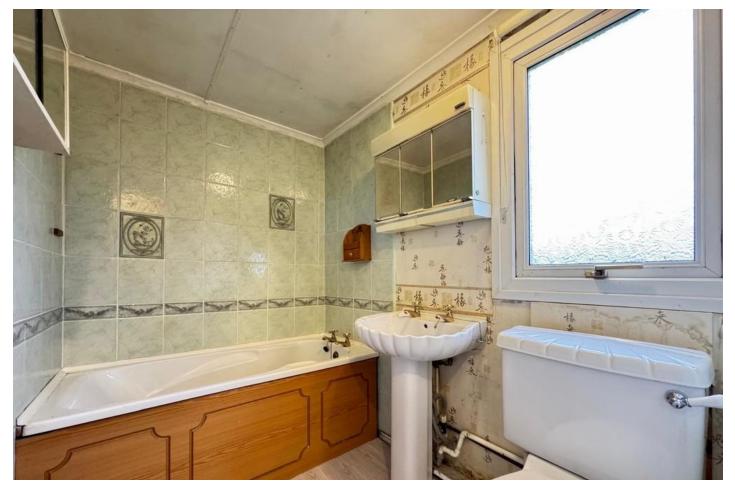

BATHROOM 7' 3" x 4' 11" (2.21m x 1.5m) Obscure double glazed window to rear aspect, radiator, panelled bath, pedestal wash hand basin, close coupled WC, part tiled walls.

BEDROOM 10' 7" x 9' 6" (3.23m x 2.9m) Double glazed window to side aspect, radiator.