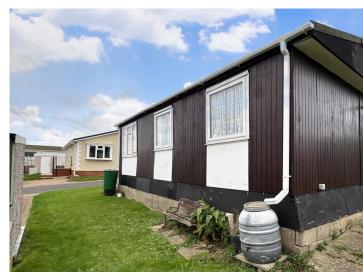

## Riverview Park, Althorne CM3 6DD £95,000

Situated backing onto fields and offering river views, a two park home for over 50's offered with no onward chain. The property requires updating but has a new boiler installed October 2024. Off road parking a small lawned garden.

BEDROOM 9' 6" x 9' 1" (2.9m x 2.77m) Double glazed window to side aspect, radiator.

OUTSIDE Paved driveway, laid to lawn to sides and rear of property, metal store.

To view this property call Curtis O' Boyle Estate Agents on  $01621\ 855558$ 