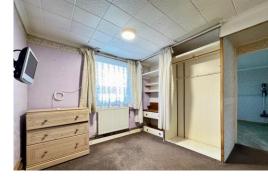

BATHROOM 7' 3" x 4' 11" (2.21m x 1.5m) Obscure double glazed window to rear aspect, radiator, panelled bath, pedestal wash hand basin, close coupled WC, part tiled walls.

BEDROOM 10' 7" x 9' 6" (3.23m x 2.9m) Double glazed window to side aspect, radiator.

BEDROOM 9' 6" x 9' 1" (2.9m x 2.77m) Double glazed window to side aspect, radiator.

OUTSIDE Paved driveway, laid to lawn to sides and rear of property, metal store.

To view this property call Curtis O' Boyle Estate Agents on  $01621\ 855558$ 