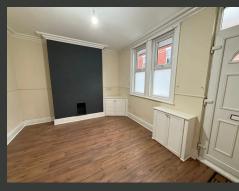

IN BRIEF, THERE ARE TWO RECEPTION ROOMS AND A SHAKER STYLE KITCHEN DINER TO THE GROUND FLOOR. THE KITCHEN IS FITTED WITH AN OVEN, CERAMIC HOB AND STAINLESS STEEL EXTRACTOR HOOD. THERE ARE SPACES FOR A FRIDGE FREEZER AND FOR A WASHING MACHINE AND A DOOR LEADING TO THE GARDEN.

**DINING ROOM** 

13' 3" x 10' 4" (4.06m x 3.15m)

LIVING ROOM

13' 1" x 10' 5" (4.01m x 3.18m)

KITCHEN/DINER

12' 7" x 8' 5" (3.86m x 2.57m)

**BEDROOM ONE** 

13' 5" x 10' 4" (4.09m x 3.15m)