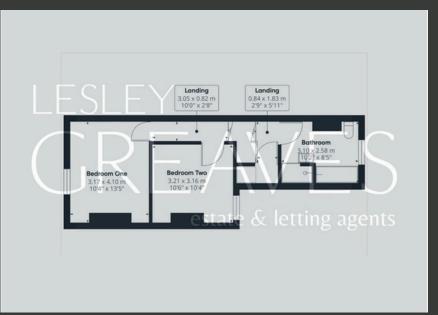

**BEDROOM TWO** 

10' 5" x 10' 4" (3.2m x 3.15m)

**BATHROOM** 

10' 2" x 8' 5" (3.1m x 2.57m)

- FREEHOLD
- COUNCIL TAX; BAND A
- · LOCAL AUTHORITY; GEDLING BOROUGH COUNCIL
- INITIAL 6 MONTHS FIXED TERM SHORTHOLD TENANCY
- DEPOSIT £1.009.61
- 74 SQ METERS