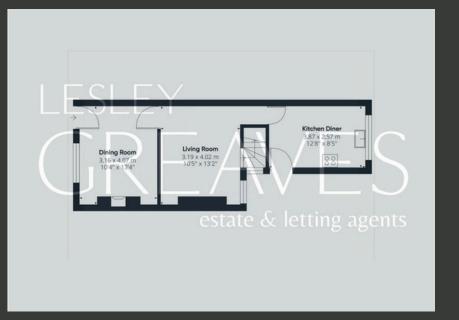

**DINING ROOM** 

13' 3" x 10' 4" (4.06m x 3.15m)

LIVING ROOM

13' 1" x 10' 5" (4.01m x 3.18m)

KITCHEN/DINER

12' 7" x 8' 5" (3.86m x 2.57m)

**BEDROOM ONE** 

13' 5" x 10' 4" (4.09m x 3.15m)