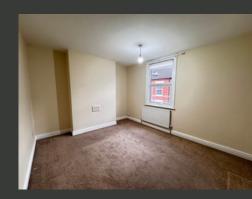

TO THE FIRST FLOOR ARE TWO DOUBLE BEDROOMS AND THE BATHROOM. THE LANDING HAS A BUILT IN STORAGE CUPBOARD WHICH HOUSING THE COMBINATION BOILER.

THERE IS AN ENCLOSED LOW MAINTENANCE YARD TO THE REAR ENCLOSED WITH FENCING AND WITH AN OUTSIDE TAP AND GATED ACCESS.

**DINING ROOM** 

13' 3" x 10' 4" (4.06m x 3.15m)

LIVING ROOM

13' 1" x 10' 5" (4.01m x 3.18m)

KITCHEN/DINER

12' 7" x 8' 5" (3.86m x 2.57m)

**BEDROOM ONE** 

13' 5" x 10' 4" (4.09m x 3.15m)

**BEDROOM TWO** 

10' 5" x 10' 4" (3.2m x 3.15m)

**BATHROOM** 

10' 2" x 8' 5" (3.1m x 2.57m)

- FREEHOLD
- COUNCIL TAX; BAND A
- · LOCAL AUTHORITY; GEDLING BOROUGH COUNCIL
- INITIAL 6 MONTHS FIXED TERM SHORTHOLD TENANCY
- DEPOSIT £1.009.61
- 74 SQ METERS