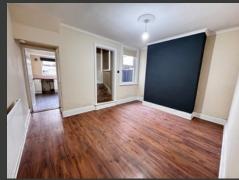

IN BRIEF, THERE ARE TWO RECEPTION ROOMS AND A SHAKER STYLE KITCHEN DINER TO THE GROUND FLOOR. THE KITCHEN IS FITTED WITH AN OVEN, CERAMIC HOB AND STAINLESS STEEL EXTRACTOR HOOD. THERE ARE SPACES FOR A FRIDGE FREEZER AND FOR A WASHING MACHINE AND A DOOR LEADING TO THE GARDEN.

**DINING ROOM** 

13' 3" x 10' 4" (4.06m x 3.15m)

LIVING ROOM

13' 1" x 10' 5" (4.01m x 3.18m)

KITCHEN/DINER

12' 7" x 8' 5" (3.86m x 2.57m)

**BEDROOM ONE** 

13' 5" x 10' 4" (4.09m x 3.15m)