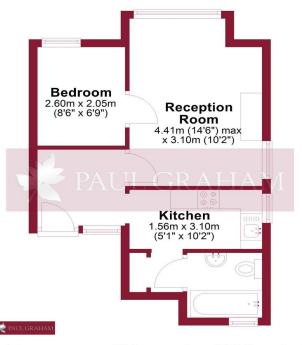

#### **Top Floor**

Approx. 33.0 sq. metres (355.0 sq. feet)

Total area: approx. 33.0 sq. metres (355.0 sq. feet)

Floor plan produced in accordance with RICS Property
Measurement Standards incorporating International Property
Measurement Standards. Produced for Paul Graham.
Plan produced using PlanUp.

# STAIRS TO THE FIRST FLOOR

**ENTRANCE HALL** 

**LOUNGE** 14' 4" x 10' (4.37m x 3.05m)

**KITCHEN** 10' 7" x 5' 2" (3.23m x 1.57m)

**BEDROOM** 8' 6" x 6' 7" (2.59m x 2.01m)

**BATHROOM** 5' 8" x 5' 6" (1.73m x 1.68m)