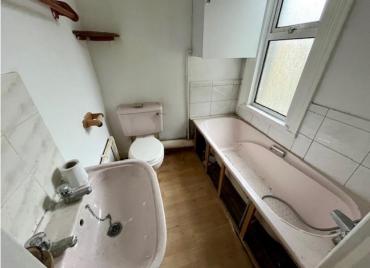

### **UPDATING REQUIRED**

# STAIRS TO THE FIRST FLOOR

**ENTRANCE HALL** 

**LOUNGE** 14' 4" x 10' (4.37m x 3.05m)

**KITCHEN** 10' 7" x 5' 2" (3.23m x 1.57m)

**BEDROOM** 8' 6" x 6' 7" (2.59m x 2.01m)

**BATHROOM** 5' 8" x 5' 6" (1.73m x 1.68m)