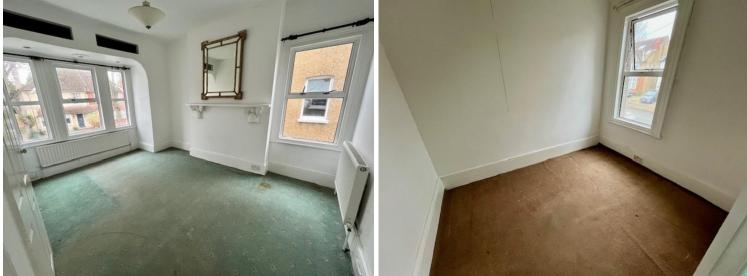

# STAIRS TO THE FIRST FLOOR

**ENTRANCE HALL** 

**LOUNGE** 14' 4" x 10' (4.37m x 3.05m)

**KITCHEN** 10' 7" x 5' 2" (3.23m x 1.57m)

**BEDROOM** 8' 6" x 6' 7" (2.59m x 2.01m)

**BATHROOM** 5' 8" x 5' 6" (1.73m x 1.68m)