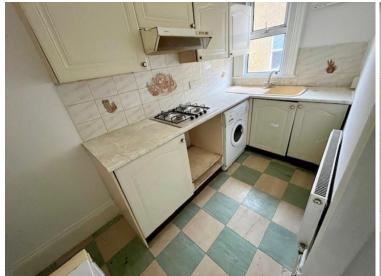

# STAIRS TO THE FIRST FLOOR

**ENTRANCE HALL** 

**LOUNGE** 14' 4" x 10' (4.37m x 3.05m)

**KITCHEN** 10' 7" x 5' 2" (3.23m x 1.57m)

**BEDROOM** 8' 6" x 6' 7" (2.59m x 2.01m)

**BATHROOM** 5' 8" x 5' 6" (1.73m x 1.68m)