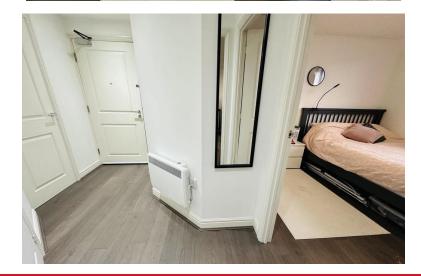

## **BEDROOM**

10' 5" x 10' 9" Double room with wall mounted electric heater double glazed window to side

Storage cupboard, wall mounted electric heater, double glazed window to rear doors leading to Lounge, Bedroom and Bathroom.