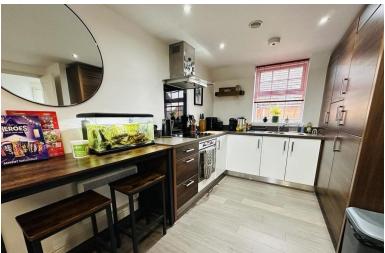

#### **KITCHEN**

6' 2" x 9' 10" Modern kitchen with fitted wall and base units in walnut and white gloss with contrasting worktops. Integrated washing machine, fridge freezer and oven, four

ring hob and plenty of cupboard space.