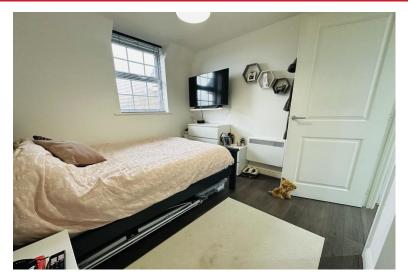

## **BEDROOM**

10' 5" x 10' 9" Double room with wall mounted electric heater double glazed window to side