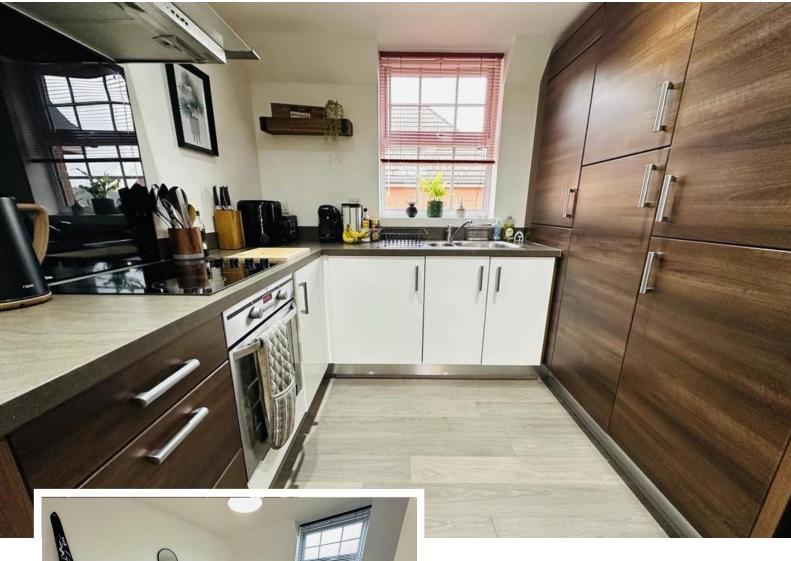

#### **KITCHEN**

6' 2" x 9' 10" Modern kitchen with fitted wall and base units in walnut and white gloss with contrasting worktops. Integrated washing machine, fridge freezer and oven, four

ring hob and plenty of cupboard space.