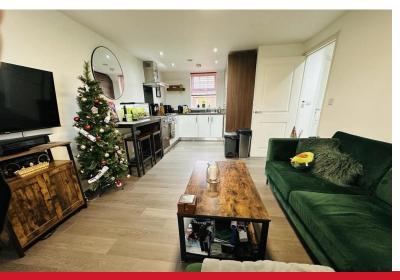

## LOUNGE

9' 10" x 11' 5" Open plan from Kitchen, wall mounted electric heater, double glazed window to front