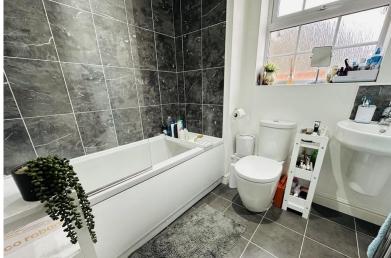

## **BATHROOM**

8' 9" x 4' 11"Three Three piece suite comprising of wash hand basin, WC, bath and shower, half tiled walls and door to hallway.