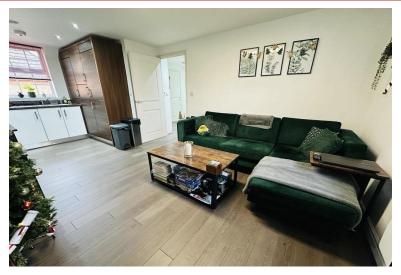

## LOUNGE

9' 10" x 11' 5" Open plan from Kitchen, wall mounted electric heater, double glazed window to front