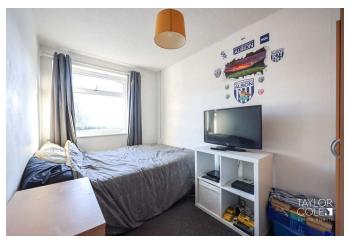

## FIRST FLOOR

Upstairs, the first-floor landing leads to three wellproportioned bedrooms. The master bedroom is particularly impressive, with generous floor space, double windows that fill the room with natural light, and built-in wardrobes. The family bathroom, located off the landing, is fitted with a modern three-piece suite.

BEDROOM ONE 14' 8" x 12' 3" (4.47m x 3.73m)

BEDROOM TWO 11' 1" x 6' 6" (3.38m x 1.98m)

BEDROOM THREE 8' 3" x 11' 1" (2.51m x 3.38m)

BATHROOM 5' 4" x 6' 9" (1.63m x 2.06m)