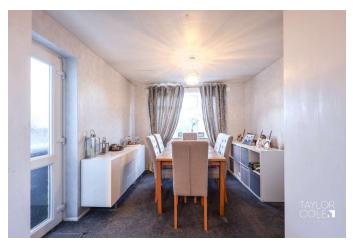

Upon entering, the entrance hall sets the tone for this inviting home, providing access to the fitted kitchen, which enjoys a different aspect and features a matching range of wall and base units. The hallway also leads to the staircase and the spacious living room. The living room offers ample floor space and opens through double doors to an extended dining area, perfect for entertaining or flexible use, with excellent potential to reconfigure to suit the buyer's preferences.

# DINING ROOM 10' 5" x 9' 7" (3.18m x 2.92m)

KITCHEN 10' 9" x 7' 1" (3.28m x 2.16m)