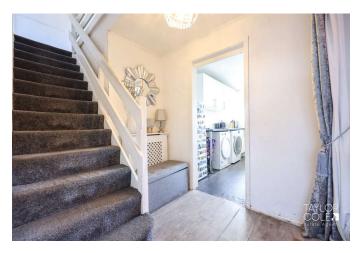

Upon entering, the entrance hall sets the tone for this inviting home, providing access to the fitted kitchen, which enjoys a different aspect and features a matching range of wall and base units. The hallway also leads to the staircase and the spacious living room. The living room offers ample floor space and opens through double doors to an extended dining area, perfect for entertaining or flexible use, with excellent potential to reconfigure to suit the buyer's preferences.

## FIRST FLOOR

Upstairs, the first-floor landing leads to three wellproportioned bedrooms. The master bedroom is particularly impressive, with generous floor space, double windows that fill the room with natural light, and built-in wardrobes. The family bathroom, located off the landing, is fitted with a modern three-piece suite.