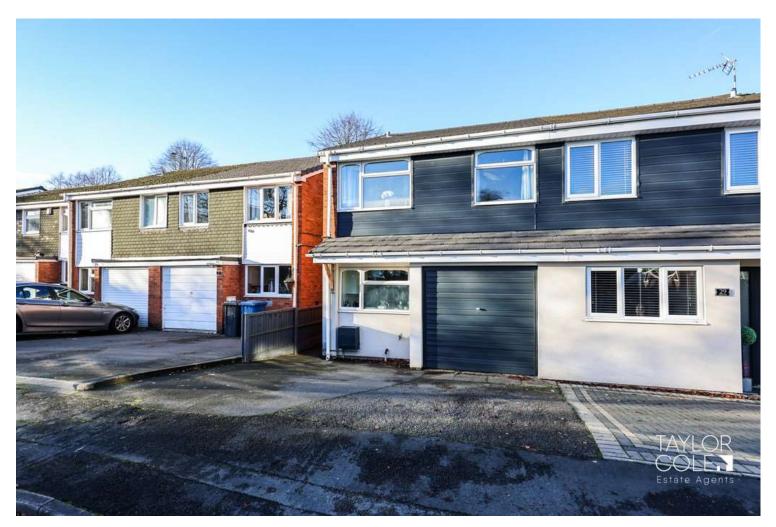

# Full Description

Nestled in the heart of the sought-after Birds Bush development, this beautifully presented three-bedroom semi-detached home enjoys a prime position within the bulkhead of a peaceful cul-de-sac. Enhanced with a stylish modern exterior, the property boasts newly added composite cladding and an anthracite garage door, exuding curb appeal. The driveway at the front provides off-road parking, with a paved pathway leading to the side entrance and welcoming front door.