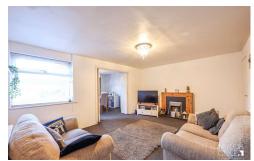

Upon entering, the entrance hall sets the tone for this inviting home, providing access to the fitted kitchen, which enjoys a different aspect and features a matching range of wall and base units. The hallway also leads to the staircase and the spacious living room. The living room offers ample floor space and opens through double doors to an extended dining area, perfect for entertaining or flexible use, with excellent potential to reconfigure to suit the buyer's preferences.

THE FORE

**GROUND FLOOR** 

LIVING ROOM 15' 2" x 12' 0" (4.62m x 3.66m)