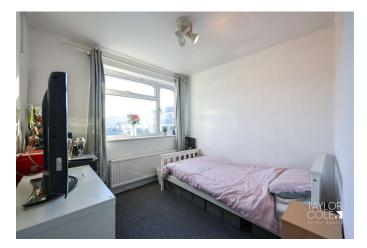

## FIRST FLOOR

Upstairs, the first-floor landing leads to three wellproportioned bedrooms. The master bedroom is particularly impressive, with generous floor space, double windows that fill the room with natural light, and built-in wardrobes. The family bathroom, located off the landing, is fitted with a modern three-piece suite.

BEDROOM ONE 14' 8" x 12' 3" (4.47m x 3.73m)

BEDROOM TWO 11' 1" x 6' 6" (3.38m x 1.98m)

BEDROOM THREE 8' 3" x 11' 1" (2.51m x 3.38m)

BATHROOM 5' 4" x 6' 9" (1.63m x 2.06m)