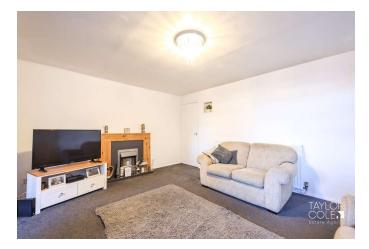

Upon entering, the entrance hall sets the tone for this inviting home, providing access to the fitted kitchen, which enjoys a different aspect and features a matching range of wall and base units. The hallway also leads to the staircase and the spacious living room. The living room offers ample floor space and opens through double doors to an extended dining area, perfect for entertaining or flexible use, with excellent potential to reconfigure to suit the buyer's preferences.

THE FORE

**GROUND FLOOR** 

LIVING ROOM 15' 2" x 12' 0" (4.62m x 3.66m)