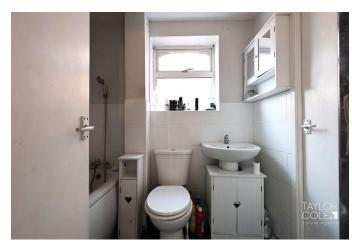

## FIRST FLOOR

Upstairs, the first-floor landing leads to three wellproportioned bedrooms. The master bedroom is particularly impressive, with generous floor space, double windows that fill the room with natural light, and built-in wardrobes. The family bathroom, located off the landing, is fitted with a modern three-piece suite.

BEDROOM ONE 14' 8" x 12' 3" (4.47m x 3.73m)

BEDROOM TWO 11' 1" x 6' 6" (3.38m x 1.98m)

BEDROOM THREE 8' 3" x 11' 1" (2.51m x 3.38m)

BATHROOM 5' 4" x 6' 9" (1.63m x 2.06m)