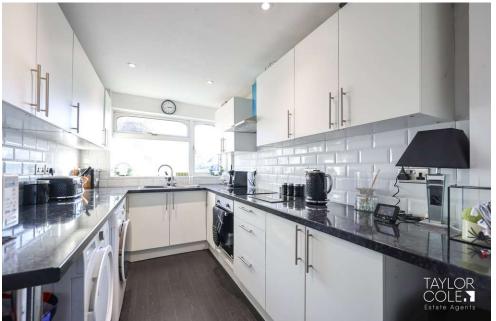

Upon entering, the entrance hall sets the tone for this inviting home, providing access to the fitted kitchen, which enjoys a different aspect and features a matching range of wall and base units. The hallway also leads to the staircase and the spacious living room. The living room offers ample floor space and opens through double doors to an extended dining area, perfect for entertaining or flexible use, with excellent potential to reconfigure to suit the buyer's preferences.

# DINING ROOM 10' 5" x 9' 7" (3.18m x 2.92m)

KITCHEN 10' 9" x 7' 1" (3.28m x 2.16m)