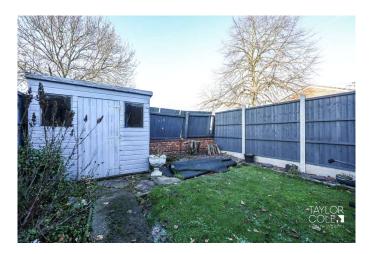

#### THE REAR

The rear garden offers a perfect blend of relaxation and recreation, featuring a patio area ideal for outdoor dining, a lawned section, and secure boundaries for privacy.