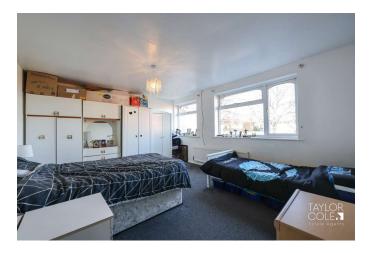

## FIRST FLOOR

Upstairs, the first-floor landing leads to three wellproportioned bedrooms. The master bedroom is particularly impressive, with generous floor space, double windows that fill the room with natural light, and built-in wardrobes. The family bathroom, located off the landing, is fitted with a modern three-piece suite.

BEDROOM ONE 14' 8" x 12' 3" (4.47m x 3.73m)

BEDROOM TWO 11' 1" x 6' 6" (3.38m x 1.98m)

BEDROOM THREE 8' 3" x 11' 1" (2.51m x 3.38m)

BATHROOM 5' 4" x 6' 9" (1.63m x 2.06m)