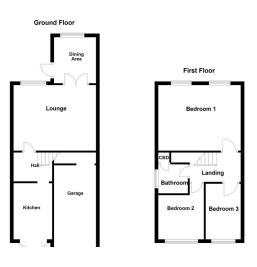

THE FORE

**GROUND FLOOR** 

LIVING ROOM 15' 2" x 12' 0" (4.62m x 3.66m)

# DINING ROOM 10' 5" x 9' 7" (3.18m x 2.92m)

KITCHEN 10' 9" x 7' 1" (3.28m x 2.16m)

## FIRST FLOOR

Upstairs, the first-floor landing leads to three wellproportioned bedrooms. The master bedroom is particularly impressive, with generous floor space, double windows that fill the room with natural light, and built-in wardrobes. The family bathroom, located off the landing, is fitted with a modern three-piece suite.

BEDROOM ONE 14' 8" x 12' 3" (4.47m x 3.73m)

BEDROOM TWO 11' 1" x 6' 6" (3.38m x 1.98m)

BEDROOM THREE 8' 3" x 11' 1" (2.51m x 3.38m)

BATHROOM 5' 4" x 6' 9" (1.63m x 2.06m)