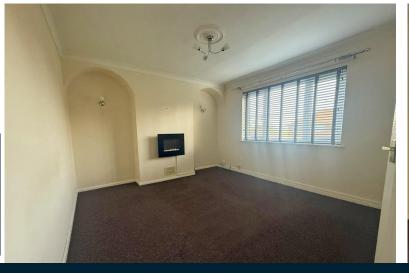

#### **GROUND FLOOR**

**ENTRANCE HALL** 

LOUNGE 13' 3" x 11' 10" (4.04m x 3.61m)

DINING ROOM 11'6" x 11'3" (3.51m x 3.43m)

KITCHEN 7' 9" x 7' 6" (2.36m x 2.29m)

UTILITY HALL

WC