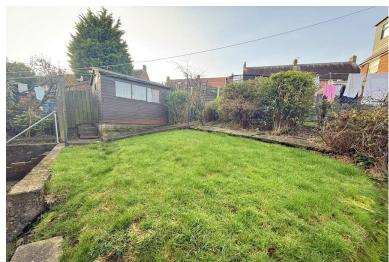

## **Property Description**

The house when briefly described comprises entrance hall, front facing lounge, rear facing dining room, kitchen, utility space and w/c to the ground floor. On the first floor are three well-appointed bedrooms and bathroom. Gardens to the front and rear, at the rear of the property is a timber shed, to the front of the property there is already a dropped curb to create off street parking.

#### **FIRST FLOOR**

**LANDING** 

BEDROOM 11'10" x 11'8" (3.61m x 3.56m)

BEDROOM | | | 8" x | | 2" (3.56m x 3.4m)

BEDROOM 8' 9" x 7' 6" (2.67m x 2.29m)

BATHROOM 7' 5" x 5' 5" (2.26m x 1.65m)

**OUTSIDE** 

**GARDENS**