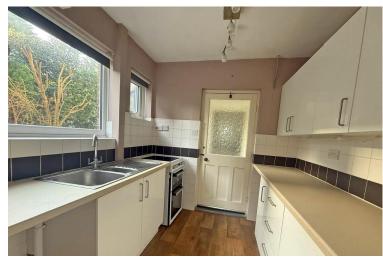

#### **GROUND FLOOR**

**ENTRANCE HALL** 

LOUNGE 13' 3" x 11' 10" (4.04m x 3.61m)

DINING ROOM 11'6" x 11'3" (3.51m x 3.43m)

KITCHEN 7' 9" x 7' 6" (2.36m x 2.29m)

UTILITY HALL

WC