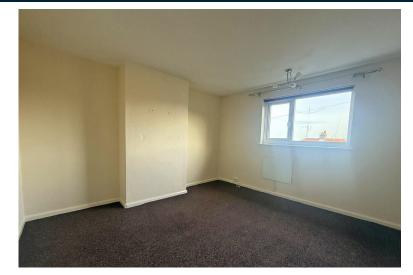

#### **FIRST FLOOR**

**LANDING** 

BEDROOM 11'10" x 11'8" (3.61m x 3.56m)

BEDROOM | | | 8" x | | 2" (3.56m x 3.4m)

BEDROOM 8' 9" x 7' 6" (2.67m x 2.29m)

BATHROOM 7' 5" x 5' 5" (2.26m x 1.65m)

**OUTSIDE** 

**GARDENS**