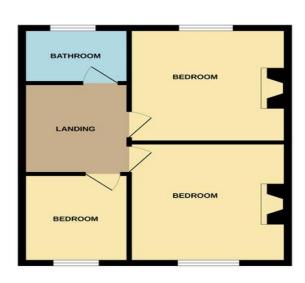

#### 51 The Uplands, Newby, Scarborough, YO12 5HU

GROUND FLOOR 502 sq.ft. (46.7 sq.m.) approx. 1ST FLOOR 430 sq.ft. (39.9 sq.m.) approx.

Whilst every attempt has been made to ensure the accuracy of the floorplan contained here, measureme of doors, windows, rooms and any other items are approximate and no responsibility is taken for any erroriestion or mis-statement. This plan is for flustrative purpose only and should be used as such by an prospective purchaser. The services, systems and appliances shown have not been tested and no guarar as to their operatibility or efficiency can be given.

## **Property Description**

The house when briefly described comprises entrance hall, front facing lounge, rear facing dining room, kitchen, utility space and w/c to the ground floor. On the first floor are three well-appointed bedrooms and bathroom. Gardens to the front and rear, at the rear of the property is a timber shed, to the front of the property there is already a dropped curb to create off street parking.

#### **FIRST FLOOR**

**LANDING** 

BEDROOM 11'10" x 11'8" (3.61m x 3.56m)

BEDROOM | | | 8" x | | 2" (3.56m x 3.4m)

BEDROOM 8' 9" x 7' 6" (2.67m x 2.29m)

BATHROOM 7' 5" x 5' 5" (2.26m x 1.65m)

**OUTSIDE** 

**GARDENS**