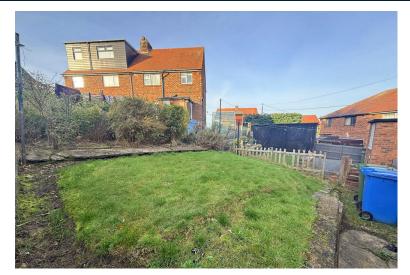

## **Property Description**

The house when briefly described comprises entrance hall, front facing lounge, rear facing dining room, kitchen, utility space and w/c to the ground floor. On the first floor are three well-appointed bedrooms and bathroom. Gardens to the front and rear, at the rear of the property is a timber shed, to the front of the property there is already a dropped curb to create off street parking.

#### **FIRST FLOOR**

**LANDING** 

BEDROOM 11'10" x 11'8" (3.61m x 3.56m)

BEDROOM | | | 8" x | | 2" (3.56m x 3.4m)

BEDROOM 8' 9" x 7' 6" (2.67m x 2.29m)

BATHROOM 7' 5" x 5' 5" (2.26m x 1.65m)

**OUTSIDE** 

**GARDENS**