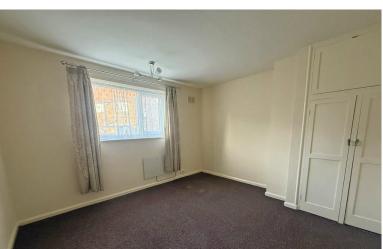

#### **FIRST FLOOR**

**LANDING** 

BEDROOM 11'10" x 11'8" (3.61m x 3.56m)

BEDROOM | | | 8" x | | 2" (3.56m x 3.4m)

BEDROOM 8' 9" x 7' 6" (2.67m x 2.29m)

BATHROOM 7' 5" x 5' 5" (2.26m x 1.65m)

**OUTSIDE** 

**GARDENS**