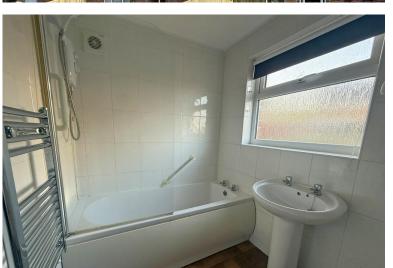

#### **FIRST FLOOR**

**LANDING** 

BEDROOM 11'10" x 11'8" (3.61m x 3.56m)

BEDROOM | | | 8" x | | 2" (3.56m x 3.4m)

BEDROOM 8' 9" x 7' 6" (2.67m x 2.29m)

BATHROOM 7' 5" x 5' 5" (2.26m x 1.65m)

**OUTSIDE** 

**GARDENS**