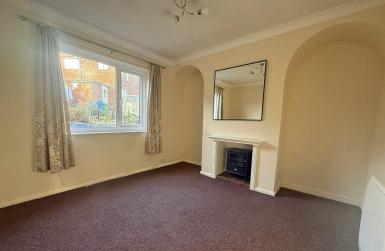

#### **GROUND FLOOR**

**ENTRANCE HALL** 

LOUNGE 13' 3" x 11' 10" (4.04m x 3.61m)

DINING ROOM 11'6" x 11'3" (3.51m x 3.43m)

KITCHEN 7' 9" x 7' 6" (2.36m x 2.29m)

UTILITY HALL

WC