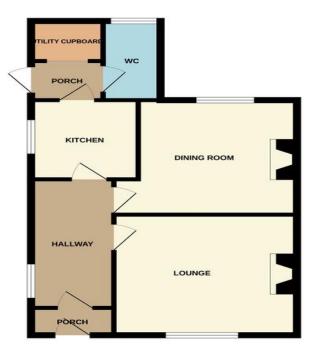

#### 51 The Uplands, Newby, Scarborough, YO12 5HU

GROUND FLOOR 502 sq.ft. (46.7 sq.m.) approx. 1ST FLOOR 430 sq.ft. (39.9 sq.m.) approx.

Whilst every attempt has been made to ensure the accuracy of the floorplan contained here, measureme of doors, windows, rooms and any other items are approximate and no responsibility is taken for any erroriestion or mis-statement. This plan is for flustrative purpose only and should be used as such by an prospective purchaser. The services, systems and appliances shown have not been tested and no guarar as to their operatibility or efficiency can be given.

## **Property Description**

The house when briefly described comprises entrance hall, front facing lounge, rear facing dining room, kitchen, utility space and w/c to the ground floor. On the first floor are three well-appointed bedrooms and bathroom. Gardens to the front and rear, at the rear of the property is a timber shed, to the front of the property there is already a dropped curb to create off street parking.

#### **GROUND FLOOR**

**ENTRANCE HALL** 

LOUNGE 13' 3" x 11' 10" (4.04m x 3.61m)

DINING ROOM 11'6" x 11'3" (3.51m x 3.43m)

KITCHEN 7' 9" x 7' 6" (2.36m x 2.29m)

UTILITY HALL

WC