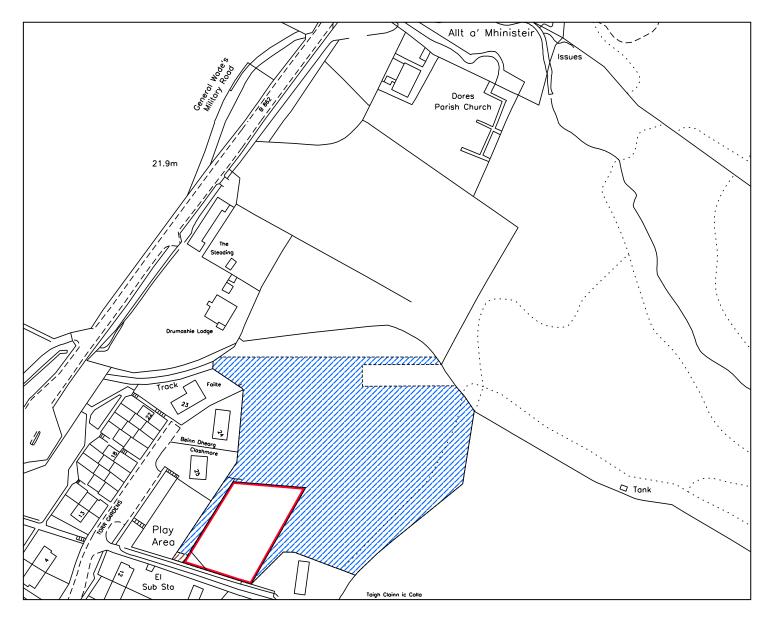

#### DESCRIPTION

A rarely available building plot of approx. 0.5 acres/ 0.2hectares with outstanding views over Loch Ness. The gentle slope of the site will enable an appropriately designed house to fully maximise and enjoy the stunning location of this plot. The site formerly enjoyed full planning consent for the erection of a single house, which lapsed in 2021.

#### LOCATION

The building plot is located in the popular and picturesque village of Dores, located at the northern end of the world renowned Loch Ness. From the village there are many popular local walks and there is a thriving local primary school. Shopping facilities and transport links, including a railway station and airport are located in Inverness, a short drive away.

### DIRECTIONS

From Inverness take the B862 to Dores. On arriving in the village bear left at the junction with the B852 and take the immediate next left into Torr Gardens.Viewers are encouraged to park at the parking area adjacent to the play park on the right of Torr Gardens. The site is accessed via a short private, shared track to the southern side of the play park. Using the app what3words the location is "salmon.inserted.watching".