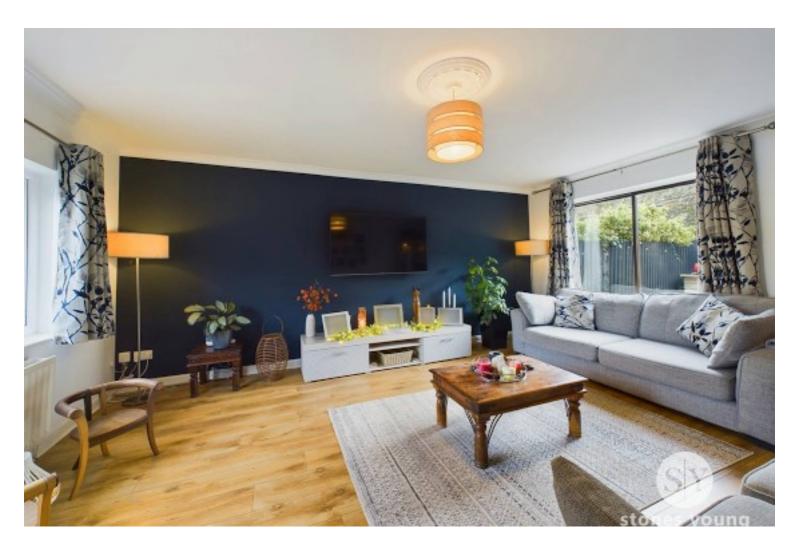

#### Lounge

Spacious living room with wood style flooring, television point, panelled radiator, storage cupboard, uPVC double glazed window, glazed sliding patio doors to garden.