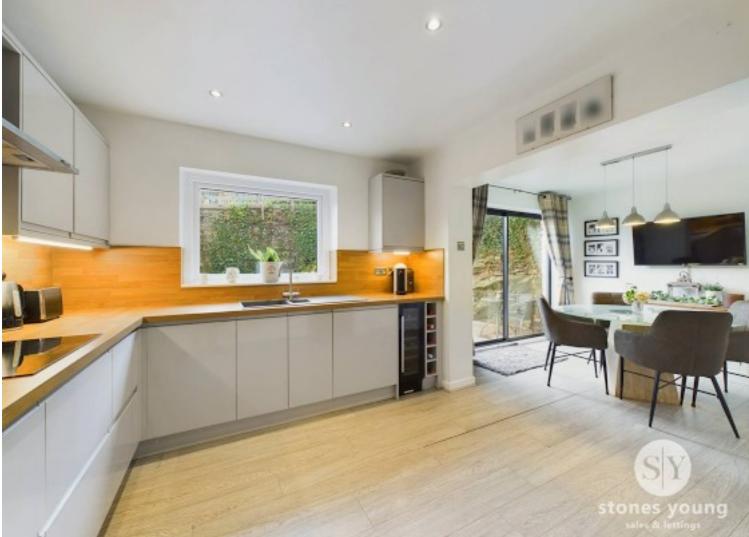

# **Dining Kitchen**

Modern high gloss fitted wall, base and drawer units with contrasting wood working surfaces and upstands, under unit spotlighting, range of built-in appliances including double electric oven and grill, ceramic hob with extractor filter canopy over, glass splash back, 1½ bowl sink drainer unit with mixer tap, built-in wine cooler, space for fridge freezer, wood style flooring, vertical panelled radiator, recessed spotlighting, uPVC double glazed window. Dining Area: Television point, spotlighting, sliding patio doors leading out to private rear garden.

# Utility Room

Wall and base units, plumbing for washing machine, wall mounted Baxi combination gas central heating boiler.