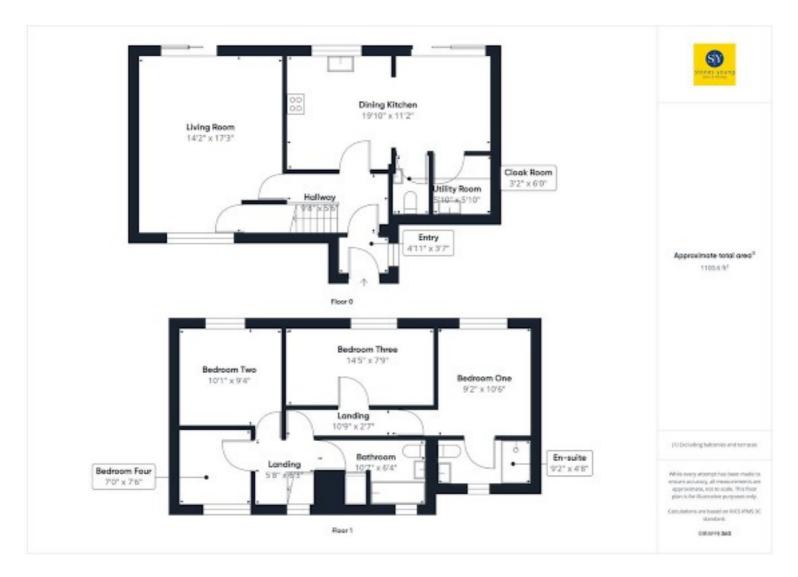

#### **Entrance Porch**

uPVC double glazed entrance door, tiled flooring, built-in cupboard, uPVC double glazed window.

#### Hallway

Wood effect flooring, panelled radiator, staircase to first floor.

#### Lounge

Spacious living room with wood style flooring, television point, panelled radiator, storage cupboard, uPVC double glazed window, glazed sliding patio doors to garden.

# **Dining Kitchen**

Modern high gloss fitted wall, base and drawer units with contrasting wood working surfaces and upstands, under unit spotlighting, range of built-in appliances including double electric oven and grill, ceramic hob with extractor filter canopy over, glass splash back, 1½ bowl sink drainer unit with mixer tap, built-in wine cooler, space for fridge freezer, wood style flooring, vertical panelled radiator, recessed spotlighting, uPVC double glazed window. Dining Area: Television point, spotlighting, sliding patio doors leading out to private rear garden.

# Utility Room

Wall and base units, plumbing for washing machine, wall mounted Baxi combination gas central heating boiler.

# Cloakroom

2-pce white suite comprising pedestal wash basin, low level w.c., chrome ladder style radiator, wood style flooring.

# Landing

Carpet flooring, spindle balustrade, uPVC double glazed window.

#### Bedroom One

Wood style flooring, television point, panelled radiator, loft access, uPVC double glazed window, lovely aspect over garden.

# En-suite Shower Room

Superb modern 3-pce white suite comprising large walk-in shower enclosure, thermostatic shower over with additional handheld attachment, walls part shower board, wall hung vanity wash basin with drawer under and mixer tap, low level w.c., chrome ladder style radiator, uPVC double glazed window, tiled flooring, panelled ceiling with recessed spotlighting.

# Bedroom Two

Wood style flooring, panelled radiator, loft access, uPVC double glazed window with elevated aspects over rear garden.

#### **Bedroom Three**

Wood style flooring, panelled radiator, uPVC double glazed window, aspects over elevated garden.

#### **Bedroom Four**

Excellent flexible room with double wardrobes/cupboards, panelled radiator, uPVC double glazed window.

#### Bathroom

Modern 3-pce white suite comprising panelled bath with shower over, hot and cold taps, pedestal wash basin with hot and cold taps, low level w.c., part tiled walls, tile effect flooring, brushed steel towel style radiator, built-in storage cupboard, uPVC double glazed window.