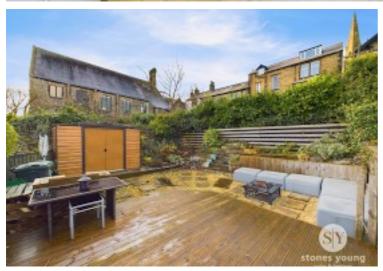

Outside, the property continues to impress with its excellent 3/4-car private driveway, providing ample parking space for residents and guests. The highlight of the outdoor space is the generous enclosed southfacing private rear garden, offering multiple areas for relaxation and enjoyment. A large Indian stone flagged patio area on the lower level sets the stage for outdoor dining, surrounded by well-stocked borders and a rockery. Stone steps lead to an extended second garden area that showcases breathtaking views of Pendle Hill. Here, a large decking area, gravelled patio, various seating areas, mature planted garden borders, and a storage shed present an ideal setting for outdoor living. The property is complete with stone wall and timber fencing, providing privacy and security for residents. Conveniently located within walking distance to schools, amenities, and the train station, this property offers a truly unique opportunity to enjoy a tranquil setting so close to the vibrant town centre. Ideal for families and professionals alike, this property promises a lifestyle of comfort, convenience, and natural beauty.