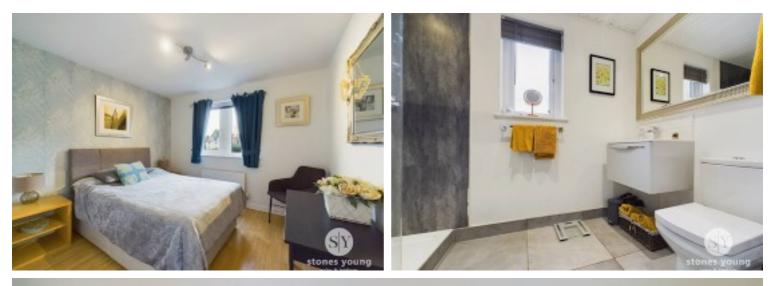

#### Bedroom One

Wood style flooring, television point, panelled radiator, loft access, uPVC double glazed window, lovely aspect over garden.

#### Bathroom

Modern 3-pce white suite comprising panelled bath with shower over, hot and cold taps, pedestal wash basin with hot and cold taps, low level w.c., part tiled walls, tile effect flooring, brushed steel towel style radiator, built-in storage cupboard, uPVC double glazed window.