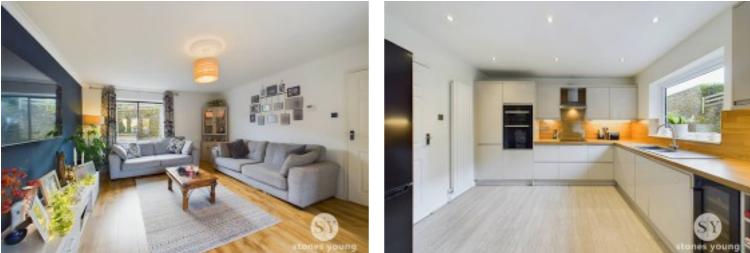

#### Lounge

Spacious living room with wood style flooring, television point, panelled radiator, storage cupboard, uPVC double glazed window, glazed sliding patio doors to garden.

# **Dining Kitchen**

Modern high gloss fitted wall, base and drawer units with contrasting wood working surfaces and upstands, under unit spotlighting, range of built-in appliances including double electric oven and grill, ceramic hob with extractor filter canopy over, glass splash back, 1½ bowl sink drainer unit with mixer tap, built-in wine cooler, space for fridge freezer, wood style flooring, vertical panelled radiator, recessed spotlighting, uPVC double glazed window. Dining Area: Television point, spotlighting, sliding patio doors leading out to private rear garden.