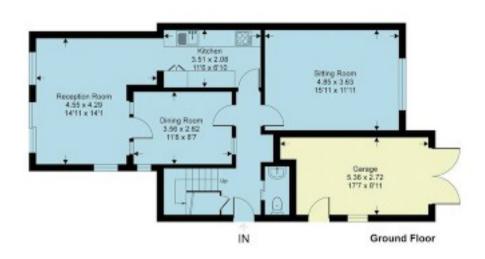

## Haywards Road, RH16

Approximate Gross Internal Area = 121.8 sq m / 1312 sq ft Approximate Garage Internal Area = 13.8 sq m / 149 sq ft Approximate Total Internal Area = 135.6 sq m / 1461 sq ft

First Floor

This floor plan is for representation purposes only as defined by the RICS code of Measuring Practice (and IPMS where requested) and should be used as such by any prospective purchaser. Whilst every attempt has been made to ensure the accuracy contained here, the measurement of doors, windows and rooms is approximate and no responsibility is taken for any error, omission or mis-statement. Specifically no guarantee is given on the total area of the property if quoted on the plan. Any figure provided is for guidance only and should not be used for valuation purposes.