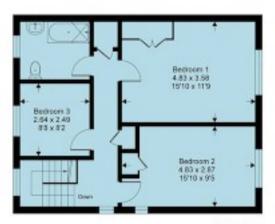

## Haywards Road, RH16

Approximate Gross Internal Area = 121.8 sq m / 1312 sq ft Approximate Garage Internal Area = 13.8 sq m / 149 sq ft Approximate Total Internal Area = 135.6 sq m / 1461 sq ft

First Floor

This floor plan is for representation purposes only as defined by the RICS code of Measuring Practice (and IPMS where requested) and should be used as such by any prospective purchaser. Whilst every attempt has been made to ensure the accuracy contained here, the measurement of doors, windows and rooms is approximate and no responsibility is taken for any error, omission or mis-statement. Specifically no guarantee is given on the total area of the property if quoted on the plan. Any figure provided is for guidance only and should not be used for valuation purposes.