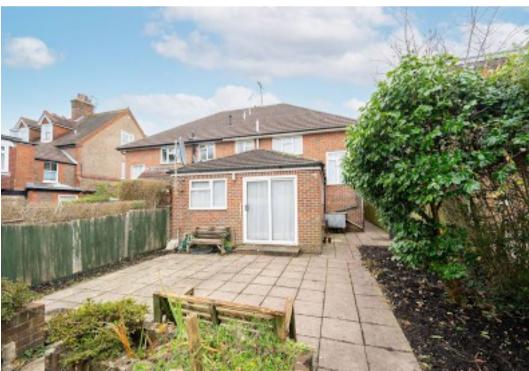

The house is in need of improvement, it provides fantastic potential to create a bespoke home in a prime area. The generous layout includes spacious rooms, a private garden which extends to approx. 80ft in length and offers an abundance of fruit trees, and off-street parking, making it an ideal project for those wanting to transform a property into their perfect living space. Whether you're a first-time buyer, a commuter, or a family looking for room to grow, this home offers the perfect balance of convenience and potential.

- Freehold semi-detached house with driveway parking.
- Potential to improve and extend STNCP
- 3 double bedrooms
- Circa 80ft rear garden