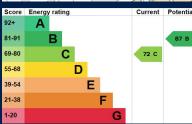

Tenure: Freehold All mains' services Council Tax Band: B EPC Rating: C

Living Room: 3.54m x 4.65m (11'7" x 15'3")

Kitchen/Diner: 2.83m x 4.65m (9'3" x 15'3")

Bedroom One: 3.56m x 2.68m (11'8" x 8'9")

Bedroom Two: 3.6om (11'10") max x 2.54m (8'4")