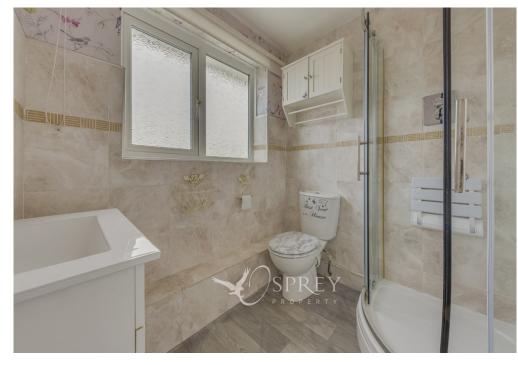

Bedroom Three: 2.51m x 1.87m (8'3" x 6'2")

Bathroom: 1.66m x 2.01m (5'5" x 6'7")