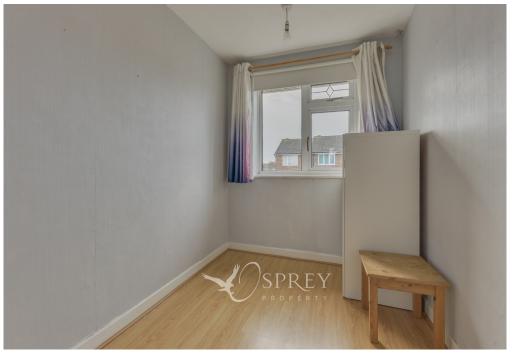

Bedroom Three: 2.51m x 1.87m (8'3" x 6'2")

Bathroom: 1.66m x 2.01m (5'5" x 6'7")