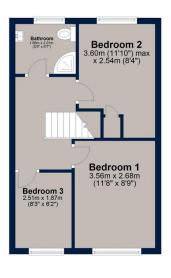

Tenure: Freehold All mains' services Council Tax Band: B EPC Rating: C

Living Room: 3.54m x 4.65m (11'7" x 15'3")

Kitchen/Diner: 2.83m x 4.65m (9'3" x 15'3")

Bedroom One: 3.56m x 2.68m (11'8" x 8'9")

Bedroom Two: 3.6om (11'10") max x 2.54m (8'4")

Bedroom Three: 2.51m x 1.87m (8'3" x 6'2")

Bathroom: 1.66m x 2.01m (5'5" x 6'7")

## **First Floor**

## Total area: approx. 69.6 sq. metres (749.5 sq. feet)

Plan is for illustration purposes only and may not be representative of the property. Plan is not to scale. Plan produced by M-Photo Plan produced using PlanUp.