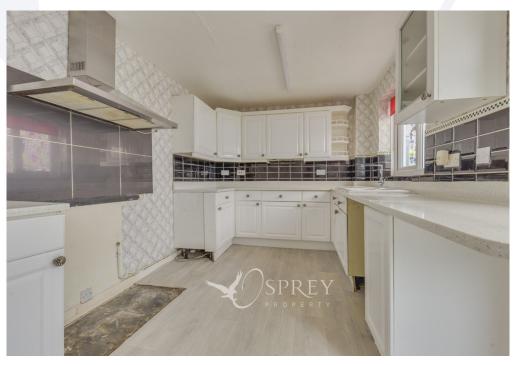

Charnwood Avenue, Asfordby
Offers Over £210,000

Three bedroomed end of terraced home situated on a generous corner plot, positioned within walking distance of convenience store and village centre amenities. Being sold with no onward chain. This property has a living room, kitchen, conservatory, shower room and three good-sized bedrooms. Externally there is a low maintenance rear garden which has a small pond and gated access to the front and the rear of the property. There is driveway parking and a detached single garage to the rear.

Tenure: Freehold All mains' services Council Tax Band: B EPC Rating: C

Living Room: 3.54m x 4.65m (11'7" x 15'3")

Kitchen/Diner: 2.83m x 4.65m (9'3" x 15'3")

Bedroom One: 3.56m x 2.68m (11'8" x 8'9")

Bedroom Two: 3.6om (11'10") max x 2.54m (8'4")