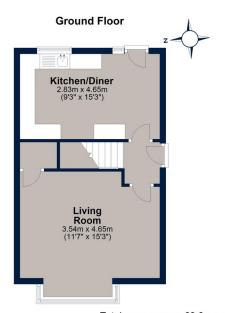

Tenure: Freehold All mains' services Council Tax Band: B EPC Rating: C

Living Room: 3.54m x 4.65m (11'7" x 15'3")

Kitchen/Diner: 2.83m x 4.65m (9'3" x 15'3")

Bedroom One: 3.56m x 2.68m (11'8" x 8'9")

Bedroom Two: 3.6om (11'10") max x 2.54m (8'4")

Bedroom Three: 2.51m x 1.87m (8'3" x 6'2")

Bathroom: 1.66m x 2.01m (5'5" x 6'7")

## Total area: approx. 69.6 sq. metres (749.5 sq. feet)

Plan is for illustration purposes only and may not be representative of the property. Plan is not to scale. Plan produced by M-Photo Plan produced using PlanUp.