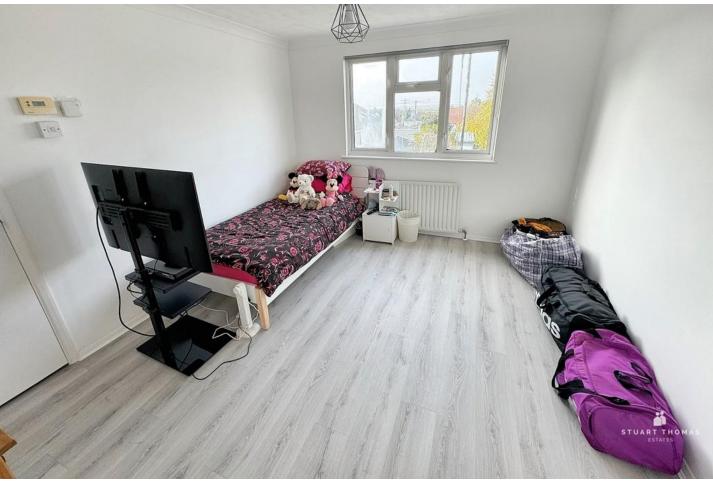

#### BEDROOM TWO

Double glazed window to front. Grey wood effect laminate flooring. Radiator.

### BEDROOM THREE

Double glazed window to rear. Grey wood effect laminate flooring. Radiator. Built in storage cupboard and housing concealed boiler.