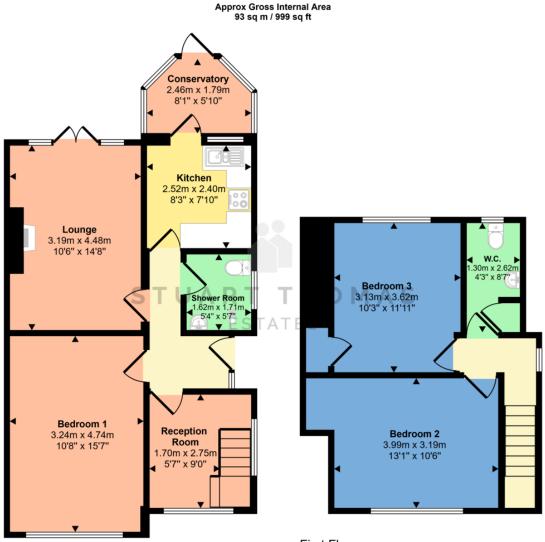

#### HALL

Double glazed entrance door and an adjacent window.

#### **HALLWAY**

A spacious hall area, perfect for working remotely. Double glazed window to front. Radiator.

#### LOUNGE

Good size lounge with double glazed French doors and windows to rear garden. Carpet. Radiator.

#### KITCHEN

Newly fitted white gloss, soft close kitchen units at eye and base level with ample work surfaces over. White splash back tiles. Black granite single drainer sink unit with a mixer tap over. Grey tiled flooring. Double glazed window and door to conservatory.

#### CONSERVATORY/UTILITY

The conservatory offers extra room and space for washing machine and dishwasher. Tiled floor. Double glazed door leading to garden.

#### BEDROOM ON E

This good size bedroom has a double glazed window to front. Carpet.

#### WET ROOM

Ground floor wet room with wall mounted electric shower.

Part tiled walls. Low level wc and pedestal wash basin.

#### LANDING

Double glazed window to side. Grey wood effect laminate flooring.

#### BEDROOM TWO

Double glazed window to front. Grey wood effect laminate flooring. Radiator.

### BEDROOM THREE

Double glazed window to rear. Grey wood effect laminate flooring. Radiator. Built in storage cupboard and housing concealed boiler.

#### SHOWER ROOM

First floor shower room with electric shower, low level wc, wood effect laminate flooring. Double glazed obscure window to side. Wall mounted shelf.