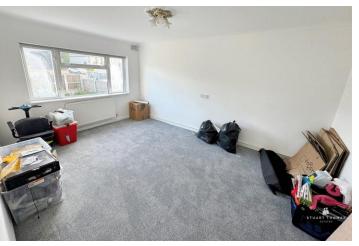

#### BEDROOM ON E

This good size bedroom has a double glazed window to front. Carpet.