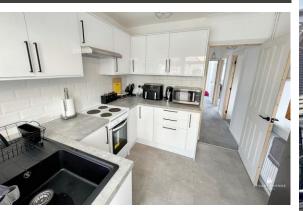

#### KITCHEN

Newly fitted white gloss, soft close kitchen units at eye and base level with ample work surfaces over. White splash back tiles. Black granite single drainer sink unit with a mixer tap over. Grey tiled flooring. Double glazed window and door to conservatory.