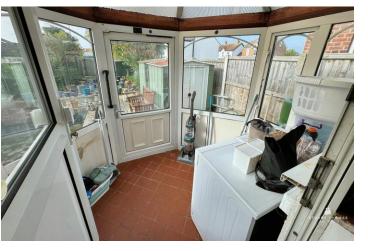

#### CONSERVATORY/UTILITY

The conservatory offers extra room and space for washing machine and dishwasher. Tiled floor. Double glazed door leading to garden.