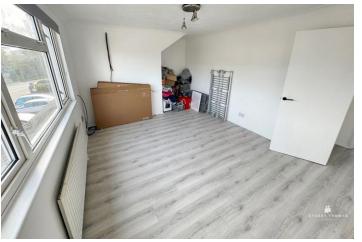

#### BEDROOM TWO

Double glazed window to front. Grey wood effect laminate flooring. Radiator.

### BEDROOM THREE

Double glazed window to rear. Grey wood effect laminate flooring. Radiator. Built in storage cupboard and housing concealed boiler.