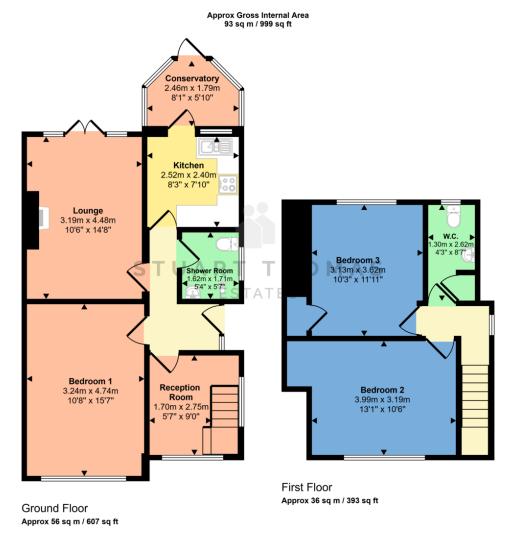

### HALL

Double glazed entrance door and an adjacent window.

#### HALLWAY

A spacious hall area, perfect for working remotely. Double glazed window to front. Radiator.

#### LOUNGE

Good size lounge with double glazed French doors and windows to rear garden. Carpet. Radiator.

#### KITCHEN

Newly fitted white gloss, soft close kitchen units at eye and base level with ample work surfaces over. White splash back tiles. Black granite single drainer sink unit with a mixer tap over. Grey tiled flooring. Double glazed window and door to conservatory.

#### CONSERVATORY/UTILITY

The conservatory offers extra room and space for washing machine and dishwasher. Tiled floor. Double glazed door leading to garden.

#### BEDROOM ON E

This good size bedroom has a double glazed window to front. Carpet.

#### WET ROOM

Ground floor wet room with wall mounted electric shower. Part tiled walls. Low level wc and pedestal wash basin.

#### LANDING

Double glazed window to side. Grey wood effect laminate flooring.

## BEDROOM TWO

Double glazed window to front. Grey wood effect laminate flooring. Radiator.

## BEDROOM THREE

Double glazed window to rear. Grey wood effect laminate flooring. Radiator. Built in storage cupboard and housing concealed boiler.

#### SHOWER ROOM

First floor shower room with electric shower, low level wc, wood effect laminate flooring. Double glazed obscure window to side. Wall mounted shelf.