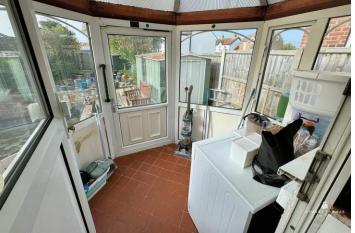

#### CONSERVATORY/UTILITY

The conservatory offers extra room and space for washing machine and dishwasher. Tiled floor. Double glazed door leading to garden.