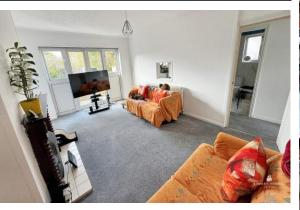

#### LOUNGE

Good size lounge with double glazed French doors and windows to rear garden. Carpet. Radiator.