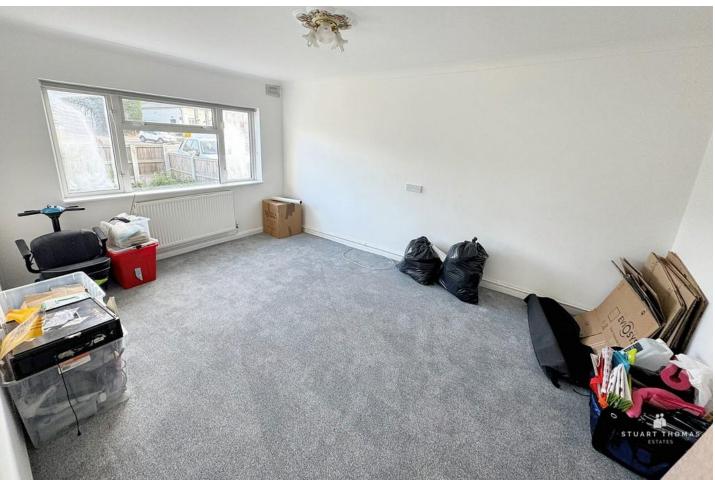

#### BEDROOM ON E

This good size bedroom has a double glazed window to front. Carpet.

## BEDROOM TWO

Double glazed window to front. Grey wood effect laminate flooring. Radiator.

## BEDROOM THREE

Double glazed window to rear. Grey wood effect laminate flooring. Radiator. Built in storage cupboard and housing concealed boiler.