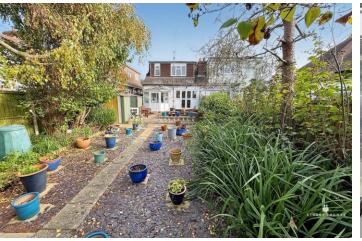

## **GARDEN**

A low maintenance garden with a range of well stocked flower, shrubs and trees, concrete pathway leads through a covered Veranda to the rear of the garden. Shed.