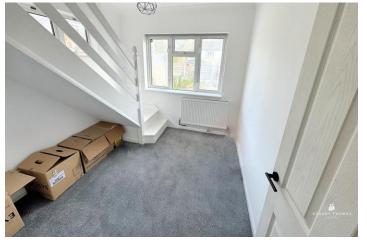

#### LANDING

Double glazed window to side. Grey wood effect laminate flooring.

## BEDROOM TWO

Double glazed window to front. Grey wood effect laminate flooring. Radiator.

## BEDROOM THREE

Double glazed window to rear. Grey wood effect laminate flooring. Radiator. Built in storage cupboard and housing concealed boiler.