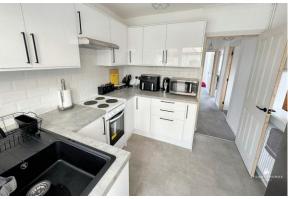

#### KITCHEN

Newly fitted white gloss, soft close kitchen units at eye and base level with ample work surfaces over. White splash back tiles. Black granite single drainer sink unit with a mixer tap over. Grey tiled flooring. Double glazed window and door to conservatory.