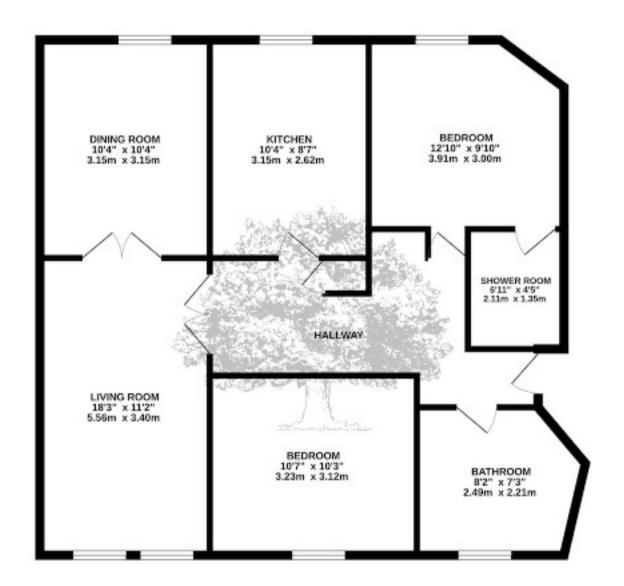

## 12 Tabor Park La Route De Genets

- First floor 2 bed purpose built apartment
- Eighteen foot living room
- Separate dining room
- Two bedrooms and two bathrooms
- Communal hobby room, gym, lounge, laundry and petanque area
- Communal indoor swimming pool, shower and changing rooms
- Exspansive gardens, woodland and allotments
- Main bus route
- No onward chain
- Sole agent
- WhatsApp Don 07829 917172 / don@broadlandsjersey.com or Erica 07797 712094 / erica@broadlandsjersey.com

This spacious first floor apartment at close on 800 square feet offers the new owner a comfortable home with plenty of living space. The accommodation comprises living room, dining room, separate kitchen, two double bedrooms and two bath / shower rooms (one ensuite).

### Living

Spacious eighteen foot living room with double doors to dining room. Separate fully fitted kitchen. A communal laundry is available for use by all residents.

#### Sleeping

Two double bedrooms, one with ensuite shower room. Separate house bathroom.

## FIRST FLOOR 796 sq.ft. (74.0 sq.m.) approx.