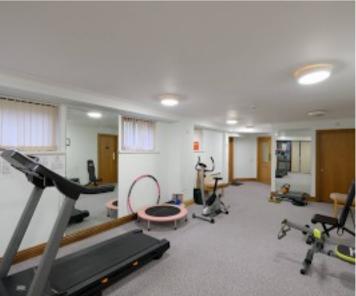

## 12 Tabor Park La Route De Genets

Tabor Park has been one of the Island's most popular purpose built over 45's development since it opened, just prior to the new millennium. It's not surprising when you consider the range of communal facilities available to residents including heated indoor pool, hobby room, gym, lounge, laundry, petanque area, allotments and plenty of grounds and woods to walk and relax in.

#### Services

All mains. Communal amenities include indoor swimming pool with changing rooms, hobby room, gym, communal lounge and laundry.