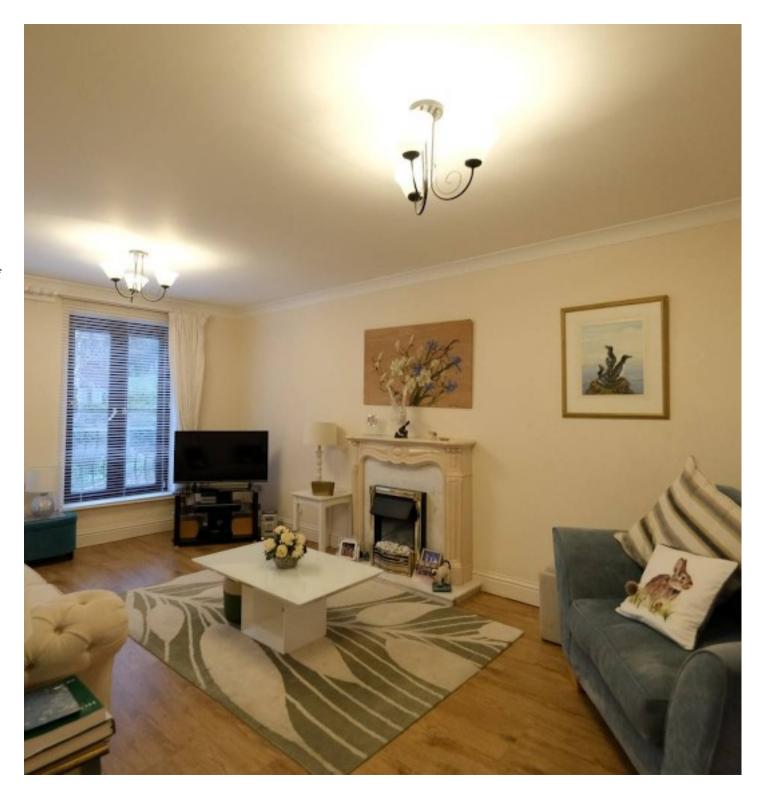

This spacious first floor apartment at close on 800 square feet offers the new owner a comfortable home with plenty of living space. The accommodation comprises living room, dining room, separate kitchen, two double bedrooms and two bath / shower rooms (one ensuite).

### Living

Spacious eighteen foot living room with double doors to dining room. Separate fully fitted kitchen. A communal laundry is available for use by all residents.