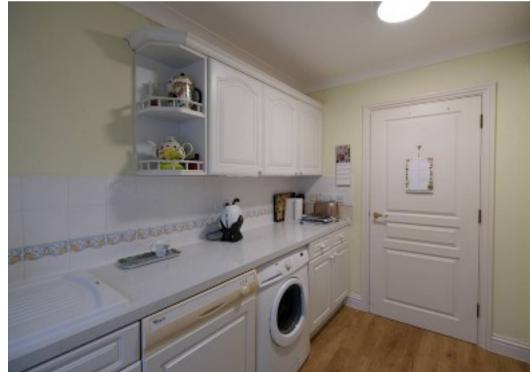

This spacious first floor apartment at close on 800 square feet offers the new owner a comfortable home with plenty of living space. The accommodation comprises living room, dining room, separate kitchen, two double bedrooms and two bath / shower rooms (one ensuite).

### Living

Spacious eighteen foot living room with double doors to dining room. Separate fully fitted kitchen. A communal laundry is available for use by all residents.