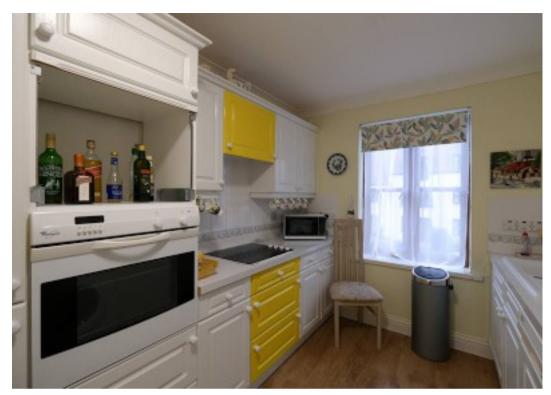

### Living

Spacious eighteen foot living room with double doors to dining room. Separate fully fitted kitchen. A communal laundry is available for use by all residents.

#### Services

All mains. Communal amenities include indoor swimming pool with changing rooms, hobby room, gym, communal lounge and laundry.