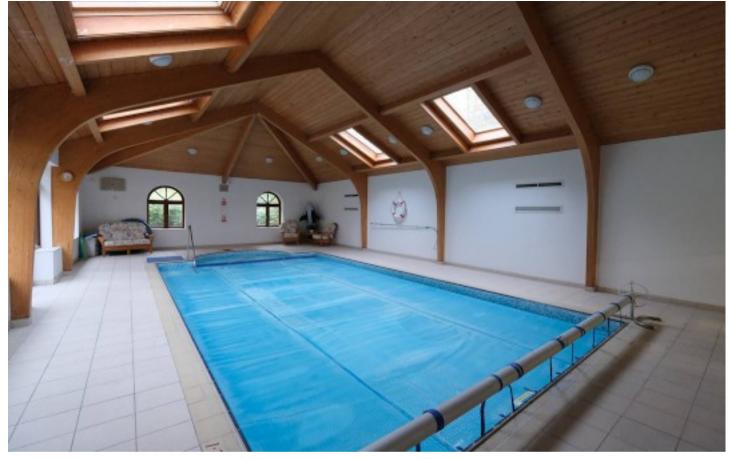

## 12 Tabor Park La Route De Genets

Tabor Park has been one of the Island's most popular purpose built over 45's development since it opened, just prior to the new millennium. It's not surprising when you consider the range of communal facilities available to residents including heated indoor pool, hobby room, gym, lounge, laundry, petanque area, allotments and plenty of grounds and woods to walk and relax in.

#### Services

All mains. Communal amenities include indoor swimming pool with changing rooms, hobby room, gym, communal lounge and laundry.