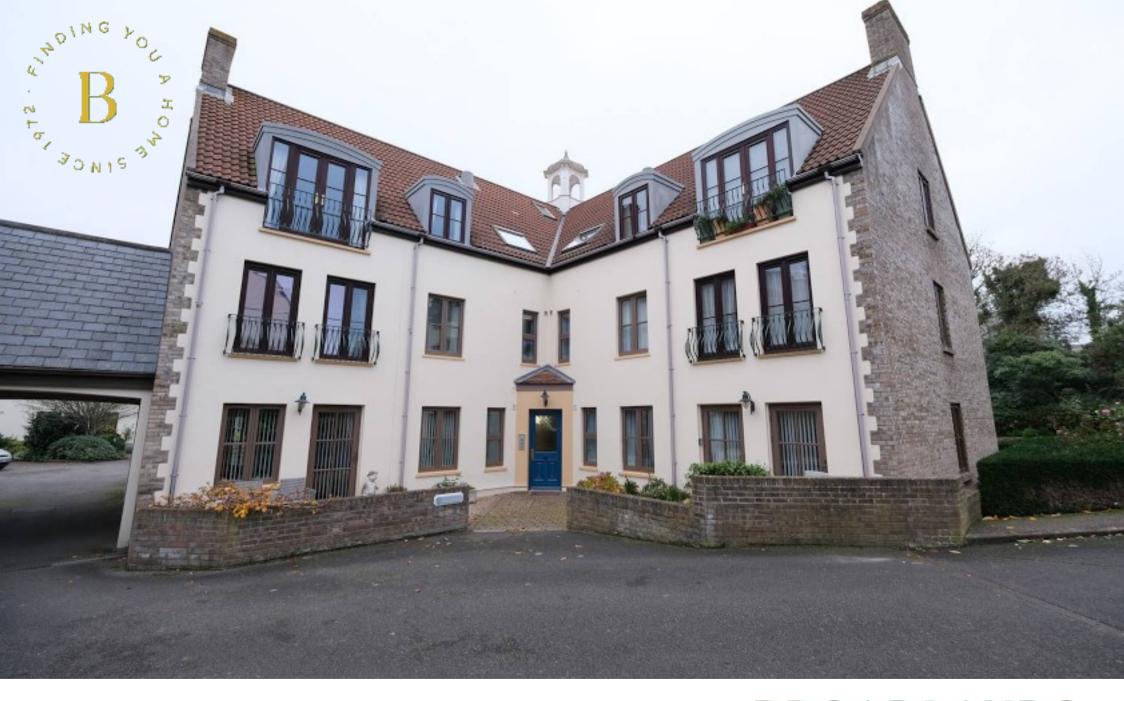

## 12 Tabor Park La Route De Genets

Tabor Park has been one of the Island's most popular purpose built over 45's development since it opened, just prior to the new millennium. It's not surprising when you consider the range of communal facilities available to residents including heated indoor pool, hobby room, gym, lounge, laundry, petanque area, allotments and plenty of grounds and woods to walk and relax in.

It comes with a lift so no worries about carrying the shopping, or suitcases if you want it as a lock up and go particularly as it's ideally located only a short bus ride away for the airport. Also included is a designated parking space with plenty of visitor spaces also available.