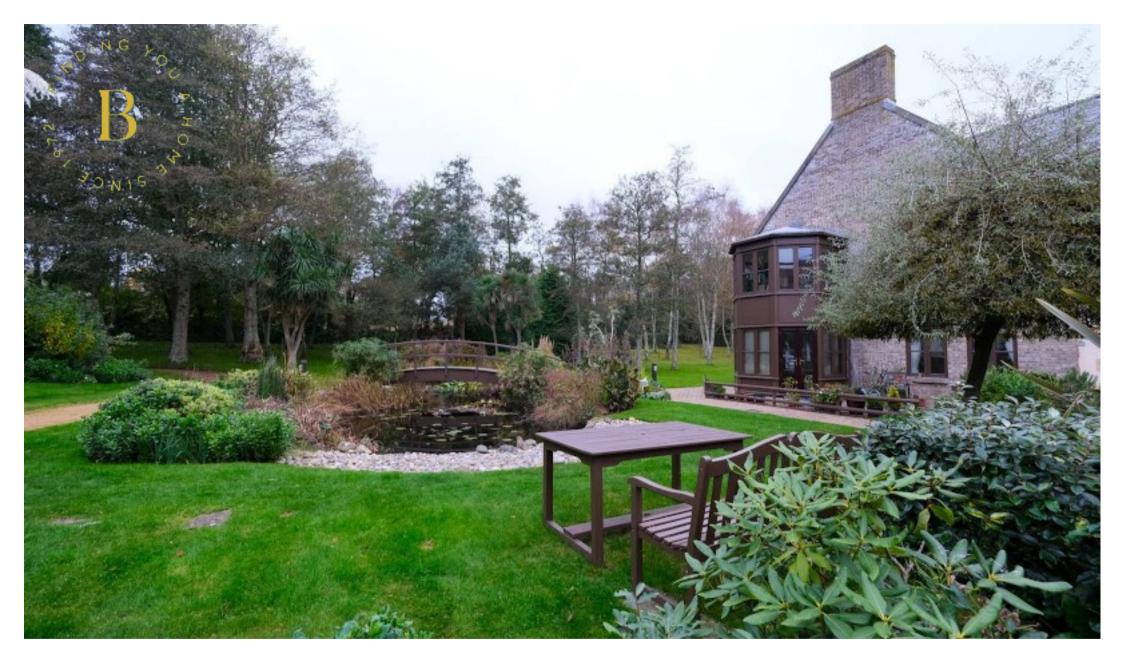

#### Outside

A selection of lawns, woods and grounds surround the building providing lots of room for walking and relaxing. Hobbies are catered for with a range of allotments and a petanque area. The apartment has one designated parking space and plenty of visitor parking is also available. A regular bus route runs from the end of the driveway.