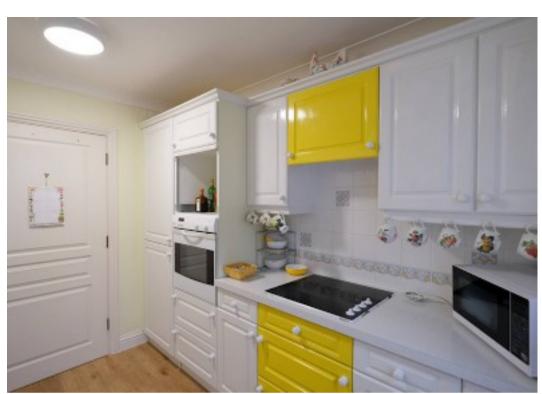

### Living

Spacious eighteen foot living room with double doors to dining room. Separate fully fitted kitchen. A communal laundry is available for use by all residents.

#### Services

All mains. Communal amenities include indoor swimming pool with changing rooms, hobby room, gym, communal lounge and laundry.