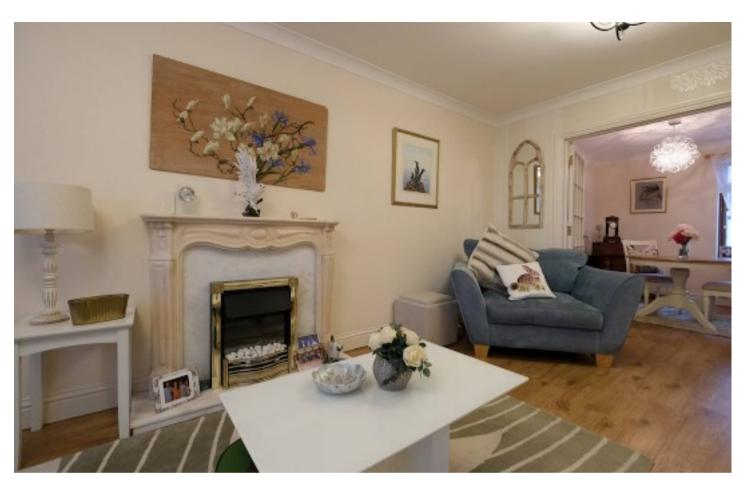

### Living

Spacious eighteen foot living room with double doors to dining room. Separate fully fitted kitchen. A communal laundry is available for use by all residents.