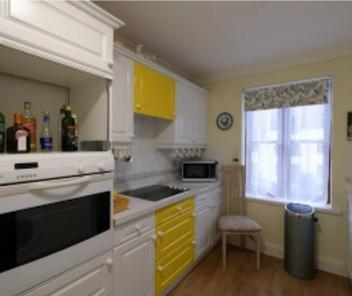

This spacious first floor apartment at close on 800 square feet offers the new owner a comfortable home with plenty of living space. The accommodation comprises living room, dining room, separate kitchen, two double bedrooms and two bath / shower rooms (one ensuite).

### Living

Spacious eighteen foot living room with double doors to dining room. Separate fully fitted kitchen. A communal laundry is available for use by all residents.