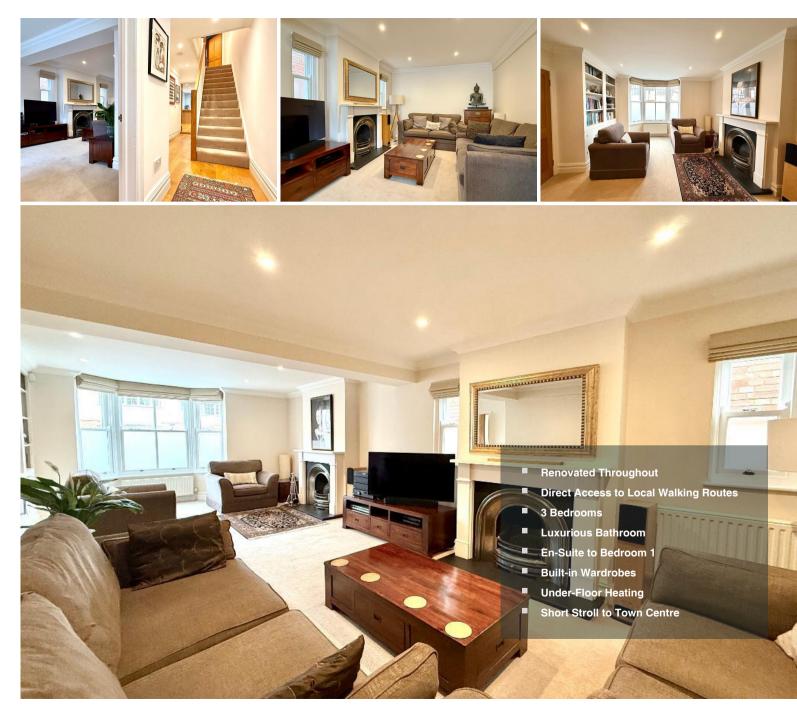

Situated in a prime location, this beautifully presented property combines modern living with the convenience of being close to Stratford-upon-Avon"s vibrant amenities and historic charm.

The ground floor offers a light and airy layout, starting with a welcoming hall leading to a generous bay-fronted, dual fireplace lounge perfect for relaxing evenings or hosting guests. At the rear, the stunning kitchen/diner features under-floor heating and has been thoughtfully designed to provide ample space for both cooking and entertaining, with access to a separate utility room and a handy downstairs WC. A useful under-stairs storage cupboard adds to the practicality.

The rear garden is a true highlight, offering a private space to unwind while providing direct access to pleasant local walking routes. Whether exploring the nearby countryside or taking a short stroll into town, this property offers the best of both worlds.