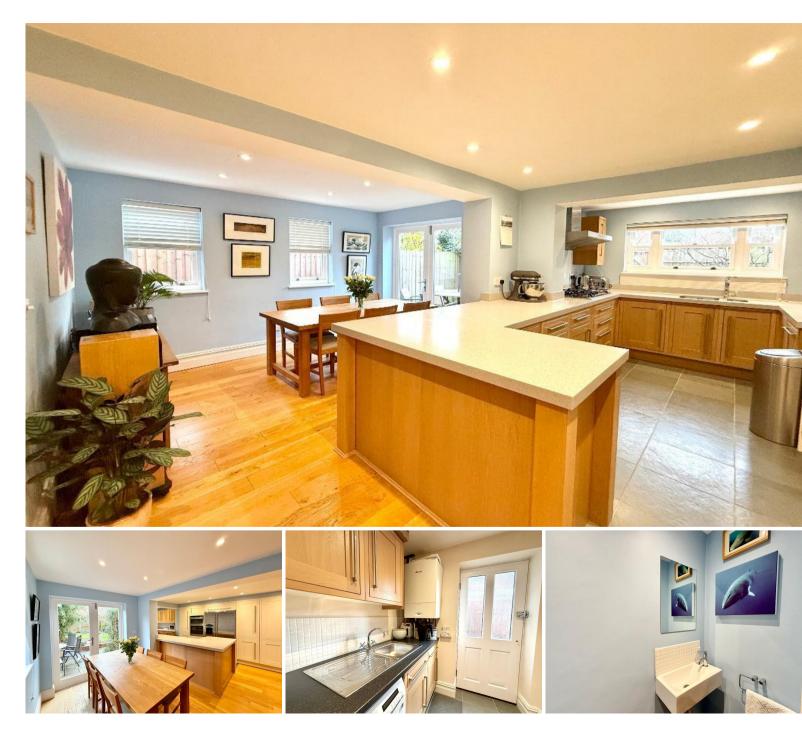

Situated in a prime location, this beautifully presented property combines modern living with the convenience of being close to Stratford-upon-Avon"s vibrant amenities and historic charm.

The ground floor offers a light and airy layout, starting with a welcoming hall leading to a generous bay-fronted, dual fireplace lounge perfect for relaxing evenings or hosting guests. At the rear, the stunning kitchen/diner features under-floor heating and has been thoughtfully designed to provide ample space for both cooking and entertaining, with access to a separate utility room and a handy downstairs WC. A useful under-stairs storage cupboard adds to the practicality.