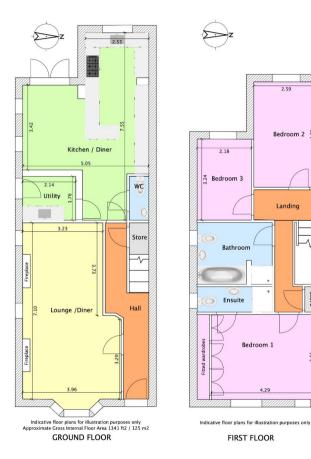

Situated in a prime location, this beautifully presented property combines modern living with the convenience of being close to Stratford-upon-Avon"s vibrant amenities and historic charm.

The ground floor offers a light and airy layout, starting with a welcoming hall leading to a generous bay-fronted, dual fireplace lounge perfect for relaxing evenings or hosting guests. At the rear, the stunning kitchen/diner features under-floor heating and has been thoughtfully designed to provide ample space for both cooking and entertaining, with access to a separate utility room and a handy downstairs WC. A useful under-stairs storage cupboard adds to the practicality.

Upstairs, there are three well-proportioned bedrooms. The principal bedroom includes built in wardrobes a stylish en-suite shower room, bedroom 2 is a comfortable double with built-in wardrobe while bedroom 3 is versatile as a guest room, study, or nursery. The family bathroom features a large walk in shower cubicle, bath, WC and basin.