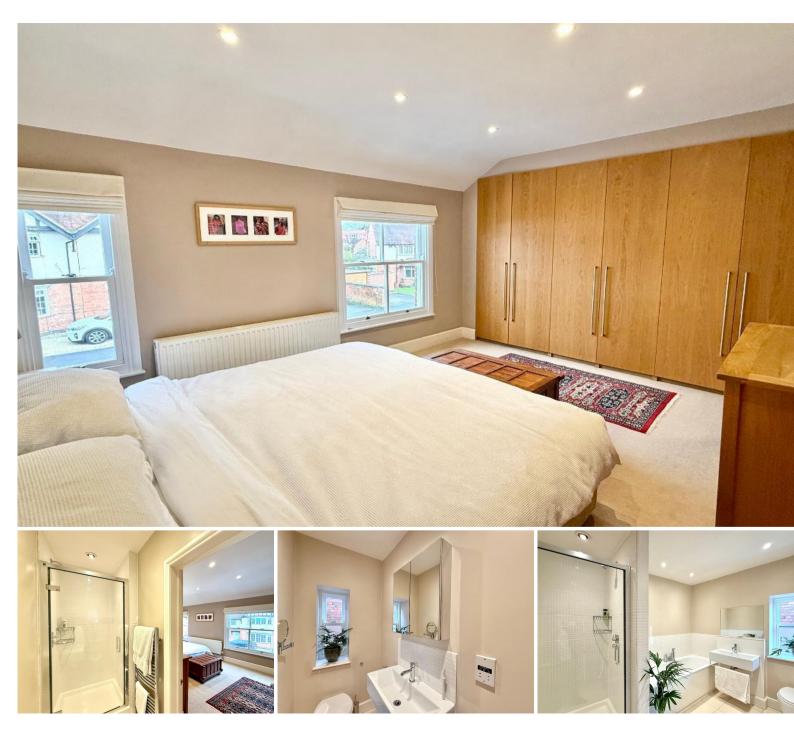

Upstairs, there are three well-proportioned bedrooms. The principal bedroom includes built in wardrobes a stylish en-suite shower room, bedroom 2 is a comfortable double with built-in wardrobe while bedroom 3 is versatile as a guest room, study, or nursery. The family bathroom features a large walk in shower cubicle, bath, WC and basin.