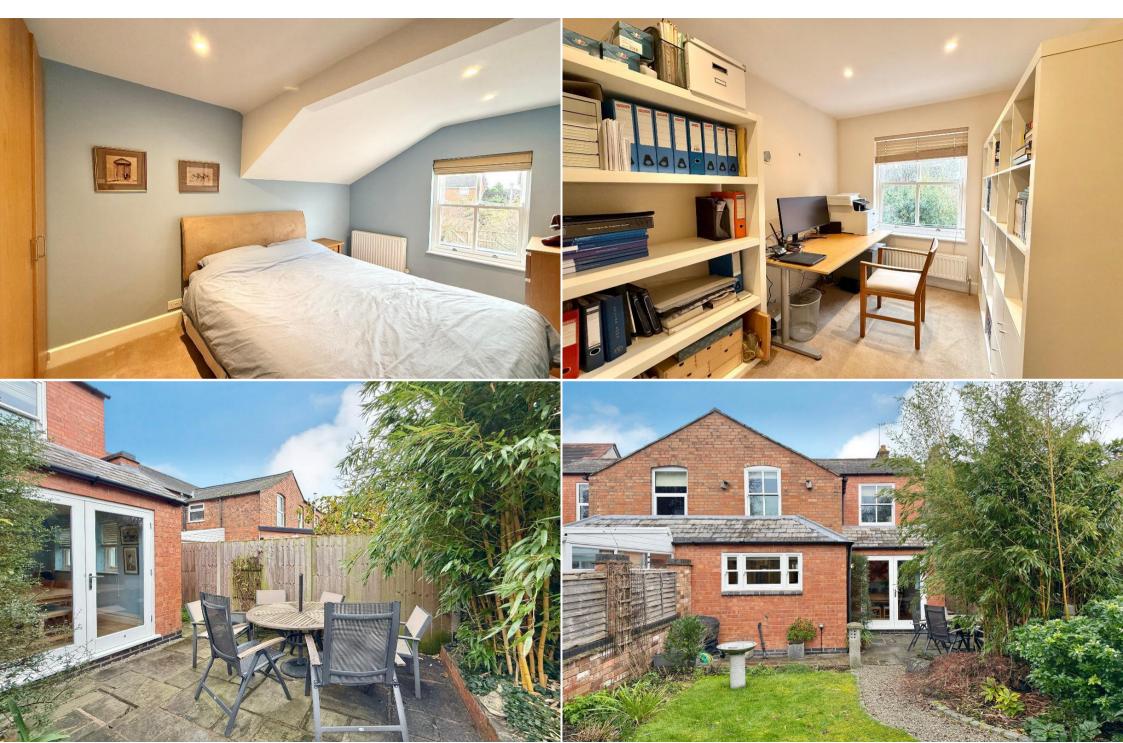

Upstairs, there are three well-proportioned bedrooms. The principal bedroom includes built in wardrobes a stylish en-suite shower room, bedroom 2 is a comfortable double with built-in wardrobe while bedroom 3 is versatile as a guest room, study, or nursery. The family bathroom features a large walk in shower cubicle, bath, WC and basin.

The rear garden is a true highlight, offering a private space to unwind while providing direct access to pleasant local walking routes. Whether exploring the nearby countryside or taking a short stroll into town, this property offers the best of both worlds.