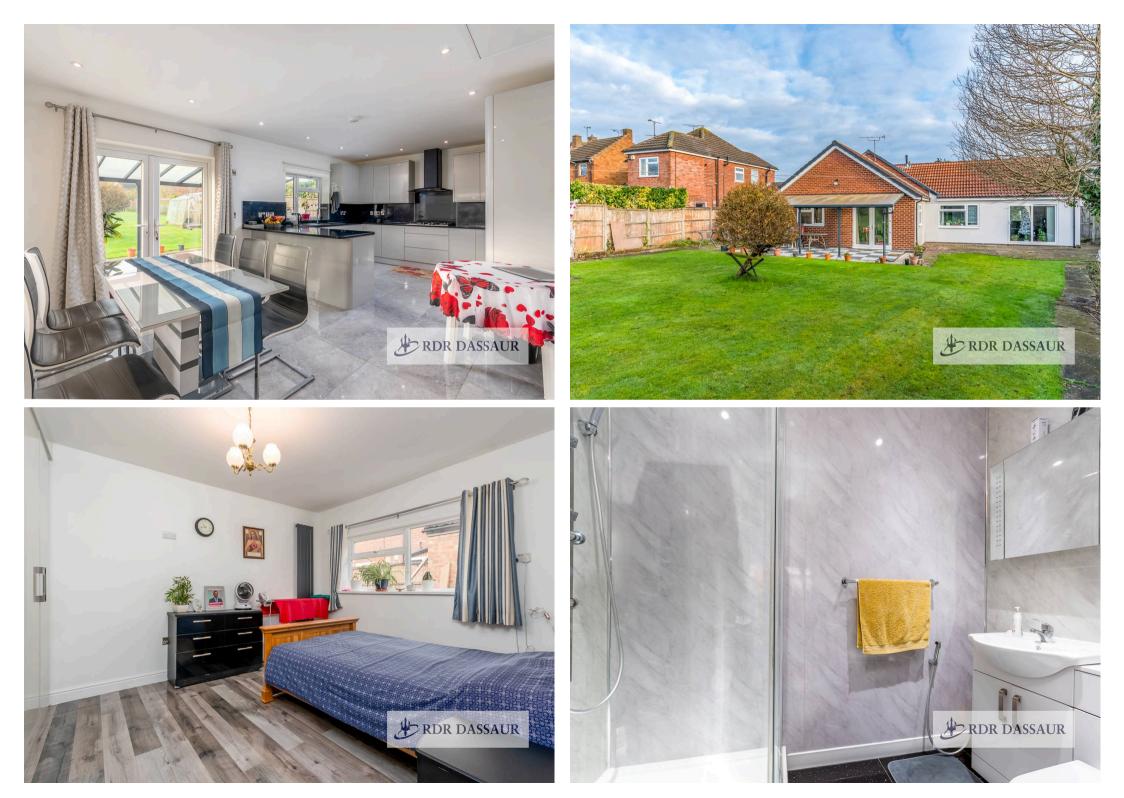

The lounge is both spacious and cosy, featuring patio doors that frame lovely views of the outdoor area, creating a seamless connection to the garden. The heart of the home is the new kitchen diner, formed from a substantial rear extension (with full planning permission granted). This modern kitchen features premium finishes, ample dining space, and stunning views of the vast garden ideal for family meals and entertaining.

The property offers four genuinely large bedrooms, ensuring plenty of space for all members of the family. The master bedroom benefits from a private en-suite, while the family bathroom features a luxurious walk-in shower, offering both style and comfort.

#### Longford, Coventry

The outdoor space is truly remarkable. The expansive garden includes a beautifully paved seating area, a greenhouse, and additional storage, making it an excellent space for entertaining, gardening, or simply enjoying the outdoors. Completing the property is a single garage and an incredible stone-chipped driveway with electric vehicle charging, providing parking for up to ten cars.