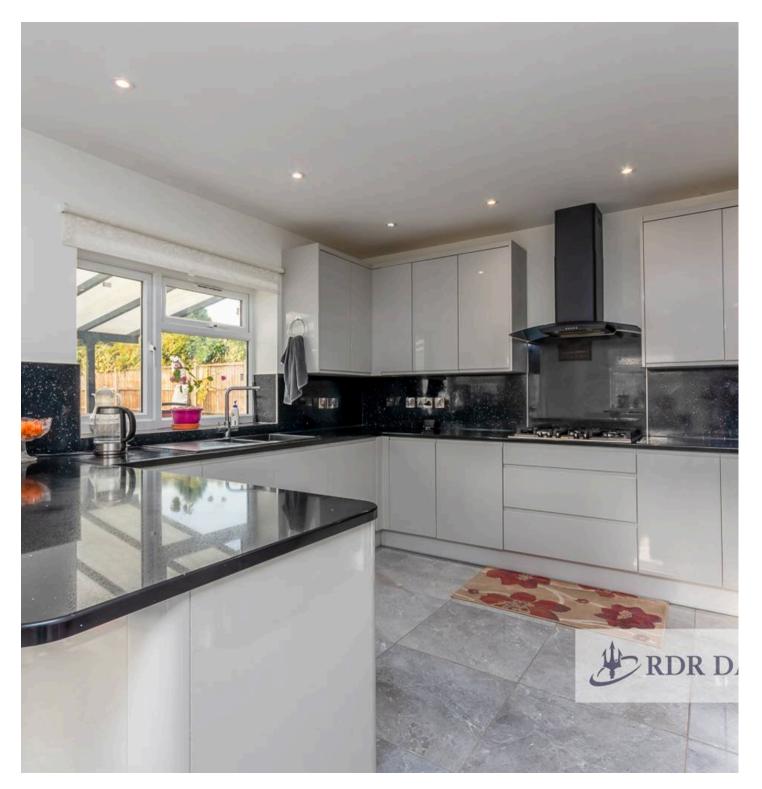

The lounge is both spacious and cosy, featuring patio doors that frame lovely views of the outdoor area, creating a seamless connection to the garden. The heart of the home is the new kitchen diner, formed from a substantial rear extension (with full planning permission granted). This modern kitchen features premium finishes, ample dining space, and stunning views of the vast garden ideal for family meals and entertaining.