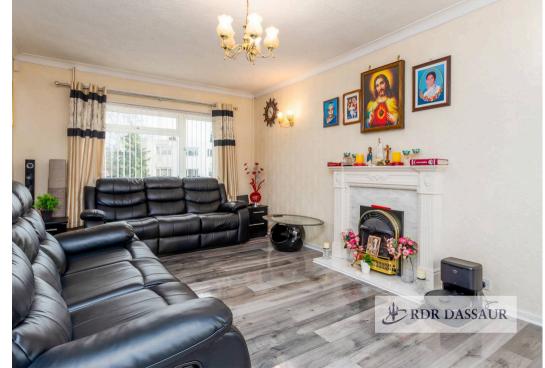

The lounge is both spacious and cosy, featuring patio doors that frame lovely views of the outdoor area, creating a seamless connection to the garden. The heart of the home is the new kitchen diner, formed from a substantial rear extension (with full planning permission granted). This modern kitchen features premium finishes, ample dining space, and stunning views of the vast garden ideal for family meals and entertaining.