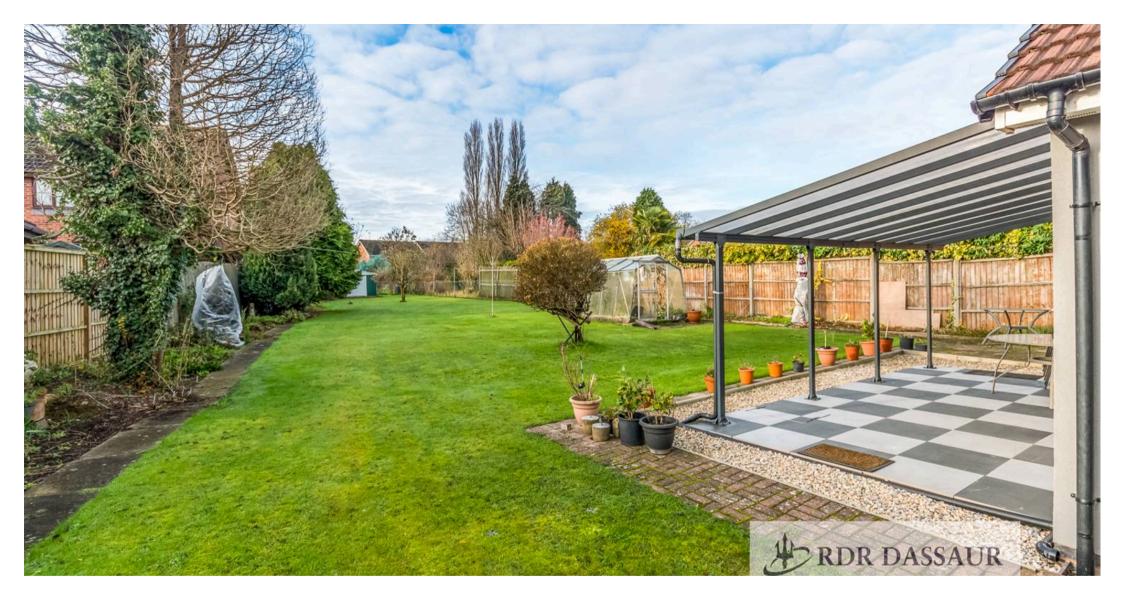

#### Longford, Coventry

The outdoor space is truly remarkable. The expansive garden includes a beautifully paved seating area, a greenhouse, and additional storage, making it an excellent space for entertaining, gardening, or simply enjoying the outdoors. Completing the property is a single garage and an incredible stone-chipped driveway with electric vehicle charging, providing parking for up to ten cars.