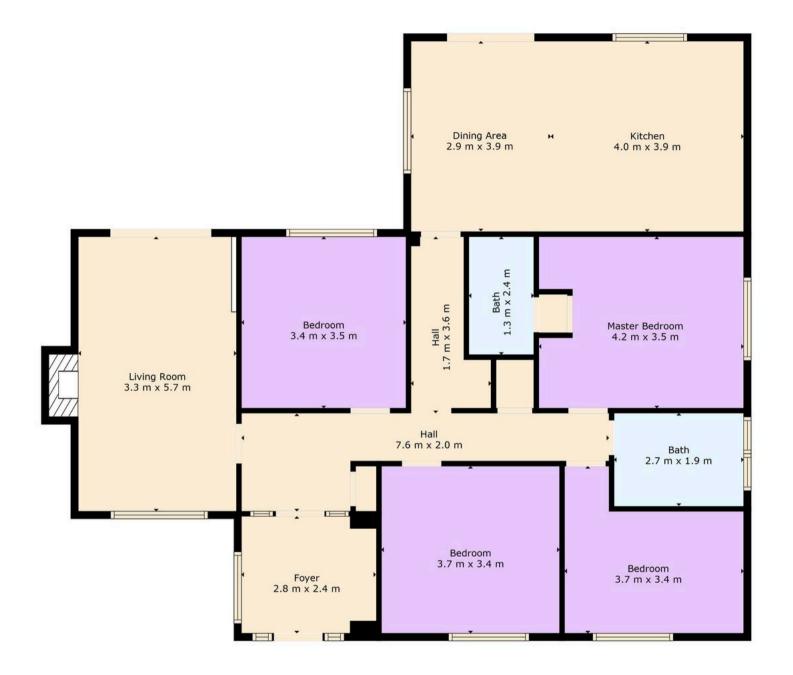

#### Kitchen/Diner

Living Room

TOTAL: 131 m2 FLOOR 1: 131 m2 EXCLUDED AREAS: FIREPLACE: 1 m2

Floor Plan Created By Cubicasa App. Measurements Deemed Highly Reliable But Not Guaranteed.

#### Longford, Coventry

Welcome to this exceptional detached bungalow offering 131 square metres of thoughtfully designed living space. Upon entering, you're greeted by a large extended foyer, a perfect introduction to the home's impressive proportions. The foyer, with its elegant grey tiles that continue throughout the ground floor, sets the tone for this beautifully maintained property.

The property offers four genuinely large bedrooms, ensuring plenty of space for all members of the family. The master bedroom benefits from a private en-suite, while the family bathroom features a luxurious walk-in shower, offering both style and comfort.