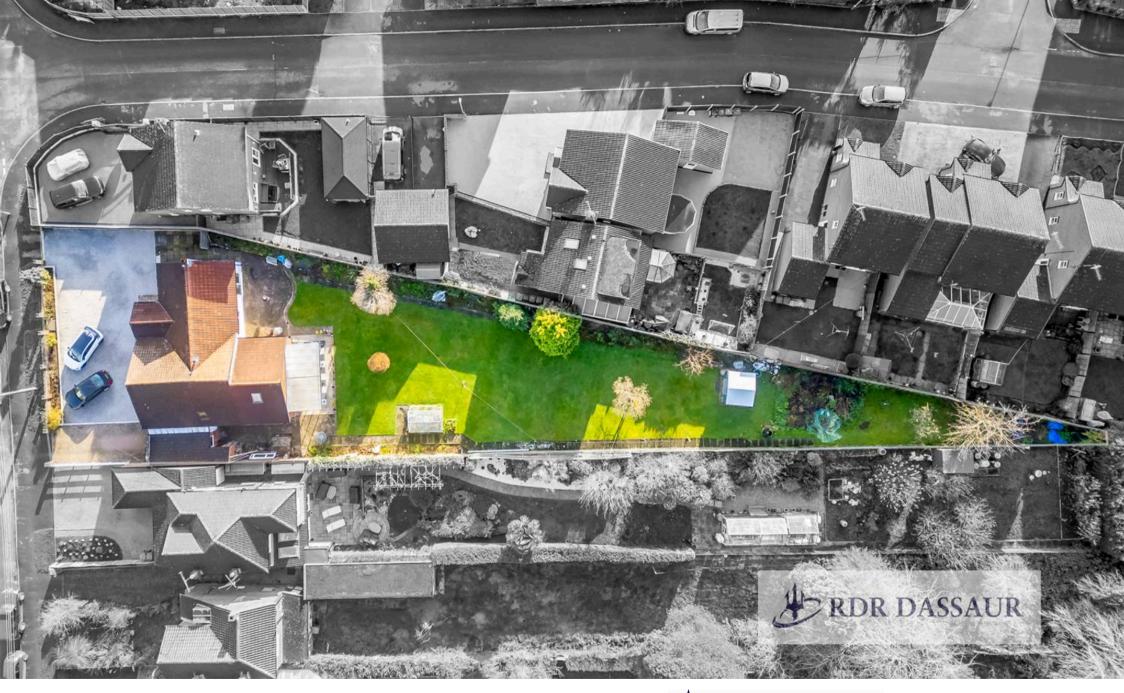

- Detached Bungalow
- \*\*Expansive Driveway: Accommodates up to ten cars and includes electric vehicle charging\*\*
- Four Double Bedrooms: Genuinely large rooms, including a master with en-suite.
- 2 Bathrooms
- Modern Kitchen Diner: Stunning new kitchen in a large rear extension with ample dining space.
- Enormous Garden: Beautifully landscaped with paved seating area, greenhouse, and storage.
- \*\*Large Plot\*\*
- Garage
- \*\*Over £120,000 invested in thoughtful upgrades\*\*

#### Longford, Coventry

The outdoor space is truly remarkable. The expansive garden includes a beautifully paved seating area, a greenhouse, and additional storage, making it an excellent space for entertaining, gardening, or simply enjoying the outdoors. Completing the property is a single garage and an incredible stone-chipped driveway with electric vehicle charging, providing parking for up to ten cars.

## Longford, Coventry

Situated on the sought-after Burbages Lane in Longford, this property enjoys the benefits of a quiet, residential setting while remaining close to key amenities. Nearby, you'll find reputable schools, Longford Park, and the Coventry Canal, perfect for leisure walks. The Arena Park Shopping Centre, with its array of shops and eateries, is just a short drive away, as is excellent transport connectivity via Coventry Arena railway station and major road links to the M6 and A444.