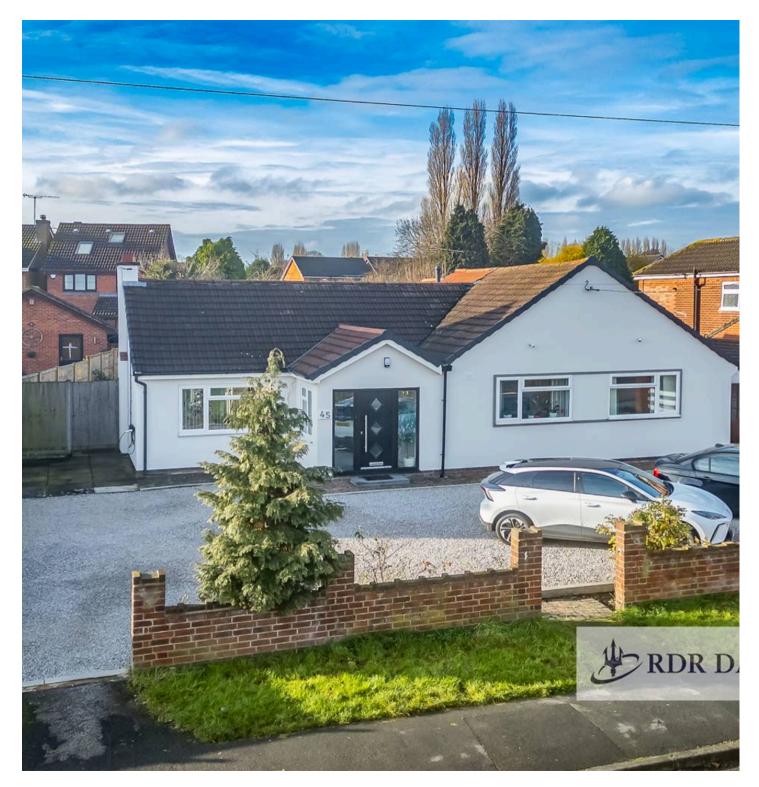

## Longford, Coventry

A stunning and spacious four-bedroom detached bungalow, boasting a beautifully renovated interior, a huge driveway for up to ten cars, and an enormous garden. Council Tax band: D

Tenure: Freehold

- Detached Bungalow
- \*\*Expansive Driveway: Accommodates up to ten cars and includes electric vehicle charging\*\*
- Four Double Bedrooms: Genuinely large rooms, including a master with en-suite.
- 2 Bathrooms
- Modern Kitchen Diner: Stunning new kitchen in a large rear extension with ample dining space.
- Enormous Garden: Beautifully landscaped with paved seating area, greenhouse, and storage.
- \*\*Large Plot\*\*
- Garage
- \*\*Over £120,000 invested in thoughtful upgrades\*\*

#### Longford, Coventry

The outdoor space is truly remarkable. The expansive garden includes a beautifully paved seating area, a greenhouse, and additional storage, making it an excellent space for entertaining, gardening, or simply enjoying the outdoors. Completing the property is a single garage and an incredible stone-chipped driveway with electric vehicle charging, providing parking for up to ten cars.