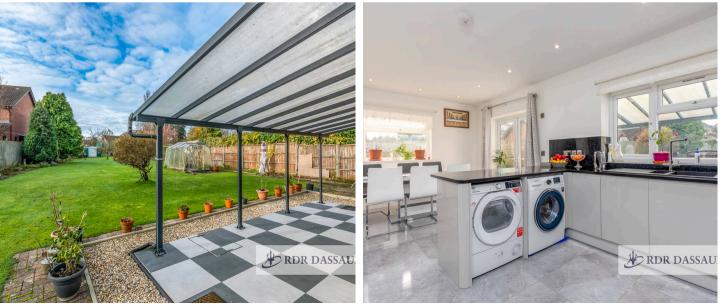

#### Longford, Coventry

The outdoor space is truly remarkable. The expansive garden includes a beautifully paved seating area, a greenhouse, and additional storage, making it an excellent space for entertaining, gardening, or simply enjoying the outdoors. Completing the property is a single garage and an incredible stone-chipped driveway with electric vehicle charging, providing parking for up to ten cars.