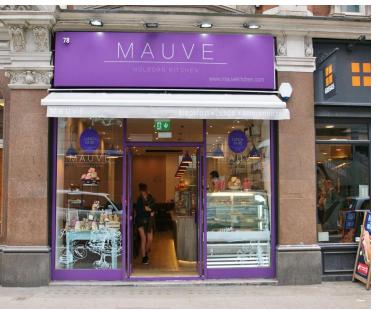

## Southampton Row, London, WC1B 4AR £62,000 pa

## **Description**

Great opportunity to acquire this busy café located in a prime location in the heart of London whilst benefiting from local offices, Great Ormond Street Hospital and Tourism trade. The ground floor comprises of shop front opening into an open plan seating area with shop counter including display counter and refrigerated services. Basement comprising of more seating area, fully fitted bespoke kitchen with gas, men's and women's WC, office, CCTV cameras, fitted sound system throughout the unit. This café is currently trading and has the added benefit of an A3 licence. Remaining 10 year lease. Premium asking price of £85,000. The premises is well connected to all public transport routes, equidistant to both Holborn (Piccadilly & Central Line) and Russell Square Station (Piccadilly Line) and within walking distance of British Museum.