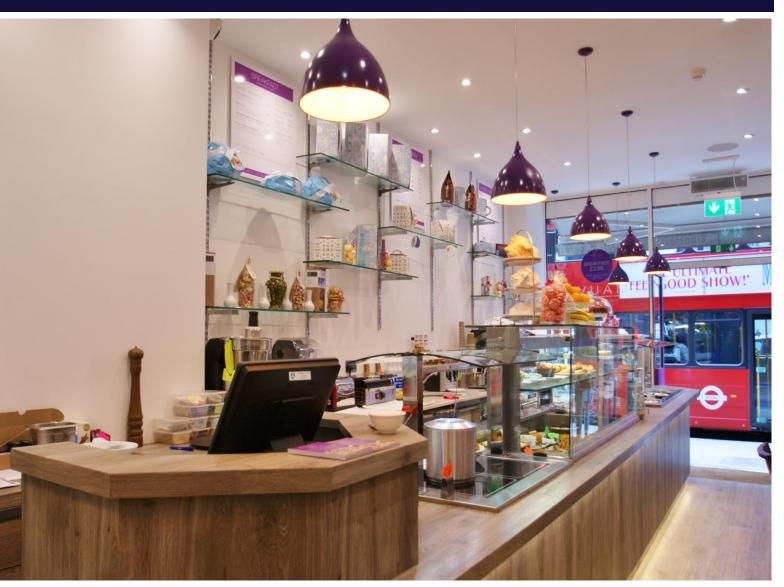

## **Description**

Great opportunity to acquire this busy café located in a prime location in the heart of London whilst benefiting from local offices, Great Ormond Street Hospital and Tourism trade. The ground floor comprises of shop front opening into an open plan seating area with shop counter including display counter and refrigerated services. Basement comprising of more seating area, fully fitted bespoke kitchen with gas, men's and women's WC, office, CCTV cameras, fitted sound system throughout the unit. This café is currently trading and has the added benefit of an A3 licence. Remaining 10 year lease. Premium asking price of £85,000. The premises is well connected to all public transport routes, equidistant to both Holborn (Piccadilly & Central Line) and Russell Square Station (Piccadilly Line) and within walking distance of British Museum.