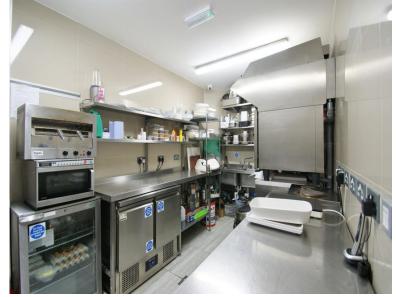

## **Description**

Great opportunity to acquire this busy café located in a prime location in the heart of London whilst benefiting from local offices, Great Ormond Street Hospital and Tourism trade. The ground floor comprises of shop front opening into an open plan seating area with shop counter including display counter and refrigerated services. Basement comprising of more seating area, fully fitted bespoke kitchen with gas, men's and women's WC, office, CCTV cameras, fitted sound system throughout the unit. This café is currently trading and has the added benefit of an A3 licence. Remaining 10 year lease. Premium asking price of £85,000. The premises is well connected to all public transport routes, equidistant to both Holborn (Piccadilly & Central Line) and Russell Square Station (Piccadilly Line) and within walking distance of British Museum.