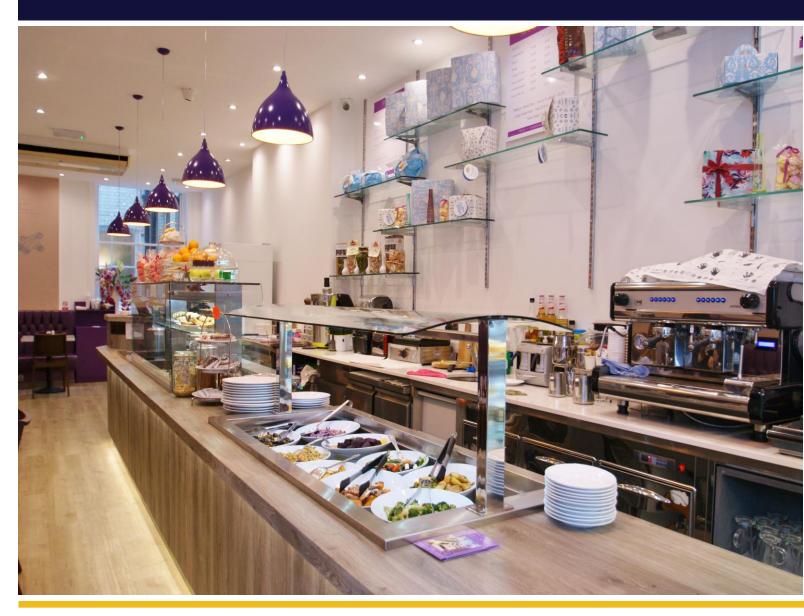

## **Description**

Great opportunity to acquire this busy café located in a prime location in the heart of London whilst benefiting from local offices, Great Ormond Street Hospital and Tourism trade. The ground floor comprises of shop front opening into an open plan seating area with shop counter including display counter and refrigerated services. Basement comprising of more seating area, fully fitted bespoke kitchen with gas, men's and women's WC, office, CCTV cameras, fitted sound system throughout the unit. This café is currently trading and has the added benefit of an A3 licence. Remaining 10 year lease. Premium asking price of £85,000. The premises is well connected to all public transport routes, equidistant to both Holborn (Piccadilly & Central Line) and Russell Square Station (Piccadilly Line) and within walking distance of British Museum.