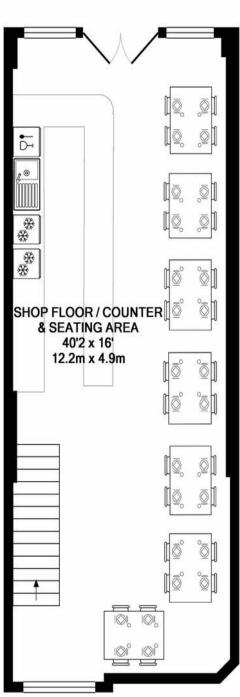

## **Description**

Great opportunity to acquire this busy café located in a prime location in the heart of London whilst benefiting from local offices, Great Ormond Street Hospital and Tourism trade. The ground floor comprises of shop front opening into an open plan seating area with shop counter including display counter and refrigerated services. Basement comprising of more seating area, fully fitted bespoke kitchen with gas, men's and women's WC, office, CCTV cameras, fitted sound system throughout the unit. This café is currently trading and has the added benefit of an A3 licence. Remaining 10 year lease. Premium asking price of £85,000. The premises is well connected to all public transport routes, equidistant to both Holborn (Piccadilly & Central Line) and Russell Square Station (Piccadilly Line) and within walking distance of British Museum.