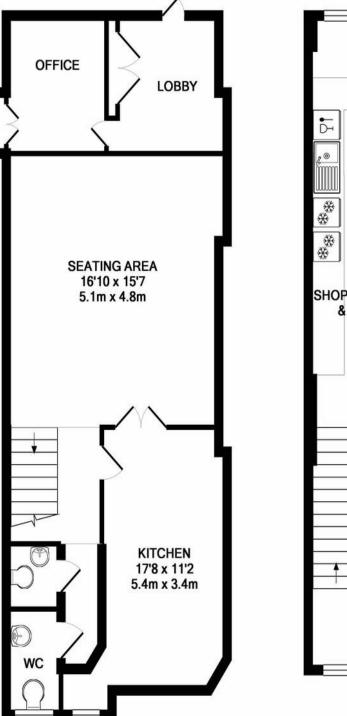

53 Old Oak Common Lane, London, W3 7DD

t: 020 8743 4488 e:

lettings@hartandco.co.uk

w: hartandco.co.uk

**GROUND FLOOR** APPROX. FLOOR AREA 616 SQ.FT. (57.2 SQ.M.)

## **Description**

Great opportunity to acquire this busy café located in a prime location in the heart of London whilst benefiting from local offices, Great Ormond Street Hospital and Tourism trade. The ground floor comprises of shop front opening into an open plan seating area with shop counter including display counter and refrigerated services. Basement comprising of more seating area, fully fitted bespoke kitchen with gas, men's and women's WC, office, CCTV cameras, fitted sound system throughout the unit. This café is currently trading and has the added benefit of an A3 licence. Remaining 10 year lease. Premium asking price of £85,000. The premises is well connected to all public transport routes, equidistant to both Holborn (Piccadilly & Central Line) and Russell Square Station (Piccadilly Line) and within walking distance of British Museum.