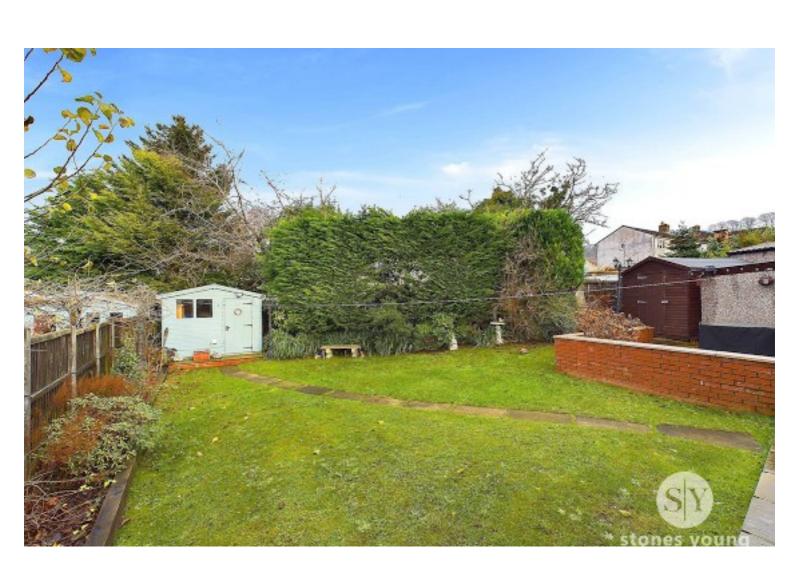

This property boasts outdoor space that complements its interior charm. The front of the house features a

lawned garden with planted borders. The excellent side and rear driveway provide private parking for 3 cars, leading to a detached single garage with an up and over door, power, and lighting, offering ample storage space. Side gate access leads to the generous rear garden, which is both private and not overlooked, perfect for outdoor activities, largely laid to lawn, with mature borders and a conifer tree boundary. A further raised Indian stone flagged patio area to the side with a brick boundary wall offer additional space for outdoor dining or social gatherings, making this property ideal for those who appreciate outdoor living. An internal inspection is highly recommended.