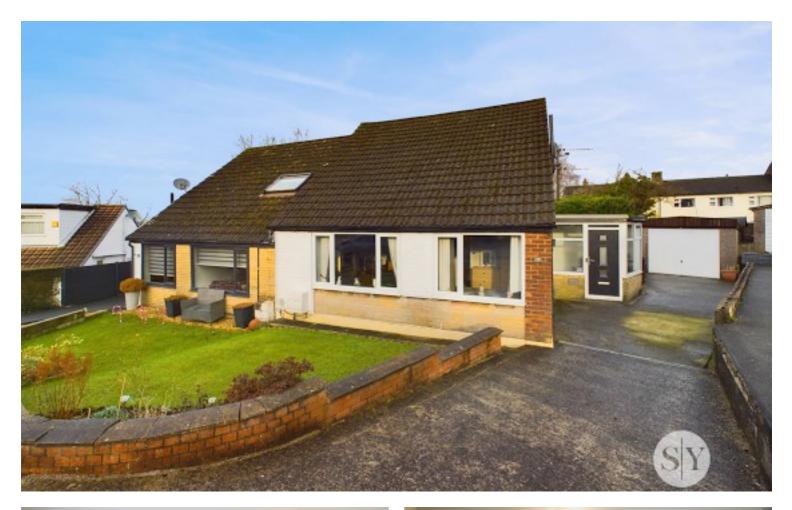

# 19 Pasturelands Drive, Billington

£279,950 Leasehold

\*BEAUTIFUL 4 BEDROOM EXTENDED SEMI-DETACHED HOME WITH SUPERB MODERN FAMILY ACCOMMODATION\* Stones Young are thrilled to present to the market this family home that is located within the highly desirable area of Billington. With its attractive internal finish, superb rear conservatory, private parking with driveway for 3 cars, detached garage and excellent private landscaped gardens, this property will appeal to many and so must be viewed!

Council Tax band: D

Tenure: Leasehold

EPC Energy Efficiency Rating: D

EPC Environmental Impact Rating: D

Nestled within a favoured location, this attractive extended semi-detached house boasts an impressive garden and patio, offering a serene retreat for prospective buyers seeking excellent outside space. The well-appointed family accommodation comprises 4 ample flexible bedrooms over 2 floors, including a beautiful light and airy spacious conservatory which opens through to the dining room, providing an ideal setting for entertaining. The property features a modern 3-piece bathroom and an additional en-suite bathroom, ensuring convenience and comfort for the household. The generous lounge, hallway, porch, and fitted kitchen complete the interior space, catering to the needs of a modern family. As an added bonus, the property offers pleasant views from the bedrooms across the valley and Whalley Nab. Its desirable plot is complemented by close proximity to primary and secondary schools, as well as walking distance to Whalley village, making it a convenient choice for families. Excellent access to local road networks and the A59 ensures smooth commuting for residents, further expanding the appeal of this home in a popular soughtafter position.

This property boasts outdoor space that complements its interior charm. The front of the house features a

lawned garden with planted borders. The excellent side and rear driveway provide private parking for 3 cars, leading to a detached single garage with an up and over door, power, and lighting, offering ample storage space. Side gate access leads to the generous rear garden, which is both private and not overlooked, perfect for outdoor activities, largely laid to lawn, with mature borders and a conifer tree boundary. A further raised Indian stone flagged patio area to the side with a brick boundary wall offer additional space for outdoor dining or social gatherings, making this property ideal for those who appreciate outdoor living. An internal inspection is highly recommended.