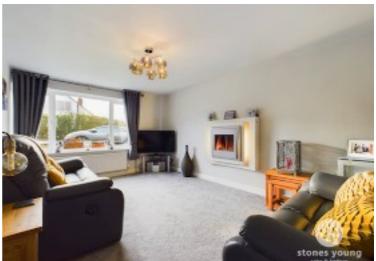

# Lounge

Spacious light room with carpet flooring, modern wall mounted electric fire, panel radiator, uPVC double glazed window.