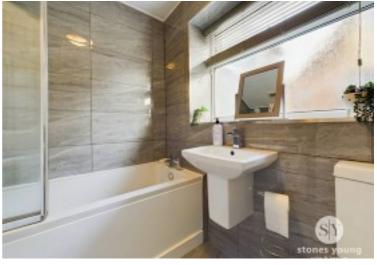

## **Bathroom**

Modern 3-pce suite in white with mains fed shower over panelled bath with folding glazed screen, low level w.c., half pedestal wash basin with mixer tap, chrome heated towel rail, fully tiled walls, tiled flooring, uPVC double glazed frosted window, extractor fan.