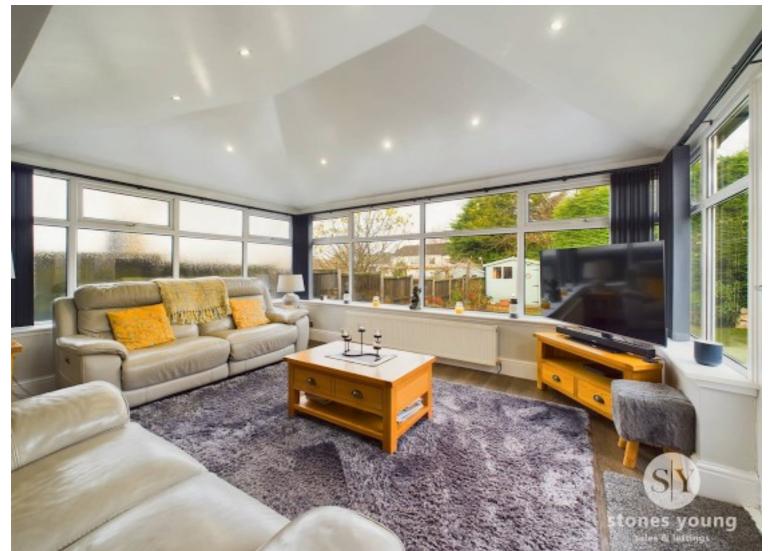

# **Dining Area**

Laminate flooring, open plan into conservatory.

# Conservatory

Super additional extension with private aspects over garden in uPVC double glazing with uPVC double glazed door to garden, solid pitched roof with recessed spotlighting, laminate flooring, panel radiator.