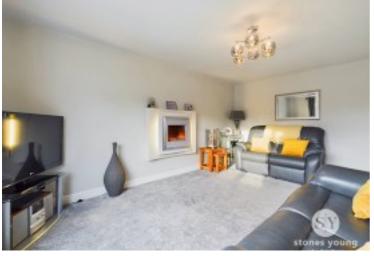

# Lounge

Spacious light room with carpet flooring, modern wall mounted electric fire, panel radiator, uPVC double glazed window.