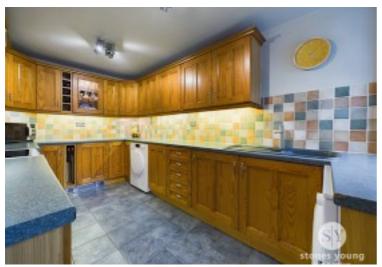

#### Kitchen

Range of fitted wall and base units with contrasting worksurfaces, plumbed for washing machine, space for tumble dryer, space for electric cooker, integral fridge and freezer, tiled flooring, plinth heater, uPVC double glazed window.