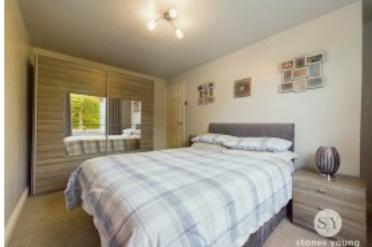

## Bedroom 1

Double bedroom, carpet flooring, panel radiator, 2 x uPVC double glazed dormer windows with pleasant distant views over the valley.

#### Bedroom 2

Spacious double bedroom, carpet flooring, x2 storage cupboards and eaves storage, panel radiator, good potential space for further en-suite, uPVC double glazed window with pleasant outlooks across towards Whalley Nab.