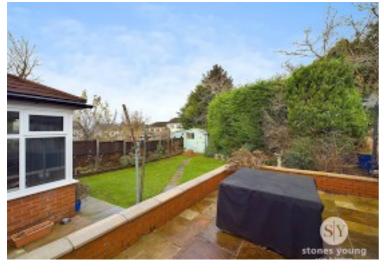

This property boasts outdoor space that complements its interior charm. The front of the house features a

lawned garden with planted borders. The excellent side and rear driveway provide private parking for 3 cars, leading to a detached single garage with an up and over door, power, and lighting, offering ample storage space. Side gate access leads to the generous rear garden, which is both private and not overlooked, perfect for outdoor activities, largely laid to lawn, with mature borders and a conifer tree boundary. A further raised Indian stone flagged patio area to the side with a brick boundary wall offer additional space for outdoor dining or social gatherings, making this property ideal for those who appreciate outdoor living. An internal inspection is highly recommended.