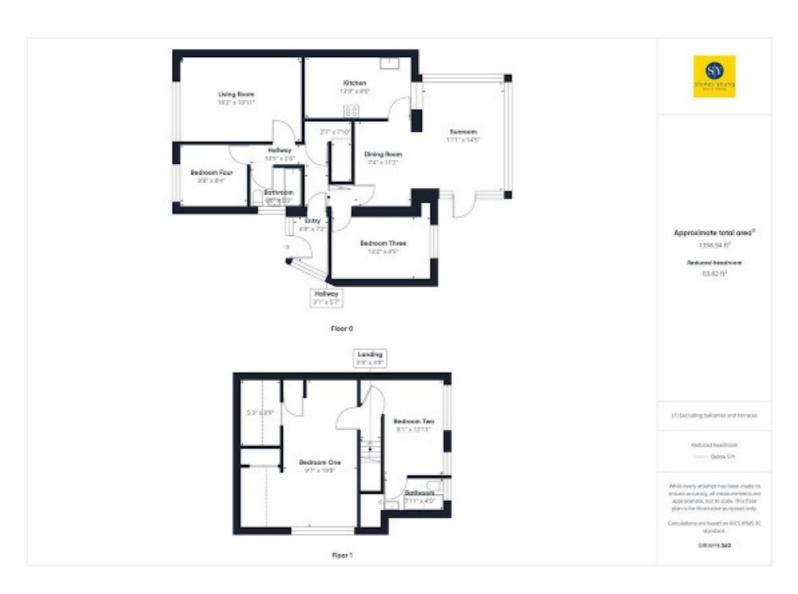

Council Tax band: D

Tenure: Leasehold

EPC Energy Efficiency Rating: D

EPC Environmental Impact Rating: D

Nestled within a favoured location, this attractive extended semi-detached house boasts an impressive garden and patio, offering a serene retreat for prospective buyers seeking excellent outside space. The well-appointed family accommodation comprises 4 ample flexible bedrooms over 2 floors, including a beautiful light and airy spacious conservatory which opens through to the dining room, providing an ideal setting for entertaining. The property features a modern 3-piece bathroom and an additional en-suite bathroom, ensuring convenience and comfort for the household. The generous lounge, hallway, porch, and fitted kitchen complete the interior space, catering to the needs of a modern family. As an added bonus, the property offers pleasant views from the bedrooms across the valley and Whalley Nab. Its desirable plot is complemented by close proximity to primary and secondary schools, as well as walking distance to Whalley village, making it a convenient choice for families. Excellent access to local road networks and the A59 ensures smooth commuting for residents, further expanding the appeal of this home in a popular soughtafter position.

- Attractive Extended Semi-Detached Home
- Impressive Garden & Patio; Favoured Location
- Well Appointed Family Accommodation
- 4 Ample Flexible Bedrooms Over 2 Floors
- Beautiful Spacious Conservatory Open to Dining Room
- Modern 3-pce Bathroom & En-suite Bathroom
- Generous Lounge; Hallway, Porch and Fitted Kitchen
- 3 Car Driveway & Large Separate Garage