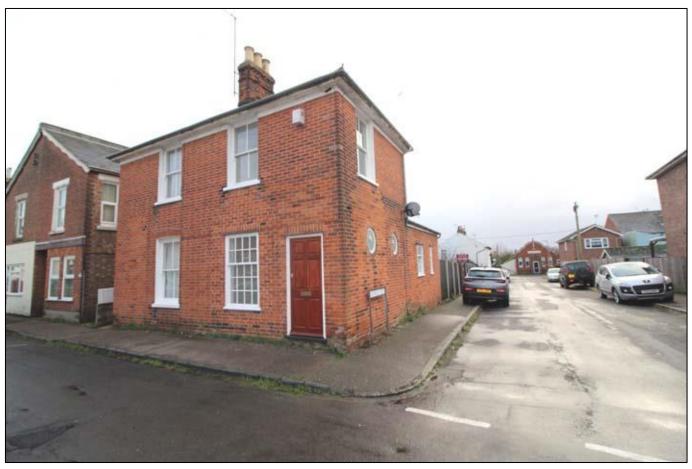

# 29 SYDNEY STREET, BRIGHTLINGSEA, ESSEX A 3/4 BEDROOM DETACHED HOUSE TO LET UNFURNISHED AT A RENTAL OF £1,400 PER CALENDAR MONTH (EXCLUSIVE)

| * LOUNGE 27'7" X 11'7"                          | * DINING ROOM 12'5" X 12'  | * |
|-------------------------------------------------|----------------------------|---|
| * SITTING ROOM/ BED. 4. 12' X 12'               | * KITCHEN 15'1" X 7'2"     | * |
| * ½ TILED BATHROOM / W.C.                       | * BEDROOM 1. 12'2" X 11'2" | * |
| * BEDROOM 2. 12'4" X 12'3" MAX                  | * BEDROOM 3. 12' X 9'2"    | * |
| * GAS CENTRAL HEATING                           | * GARAGE                   | * |
| * REAR GARDEN WITH LARGE OFF ROAD PARKING AREA. |                            | * |