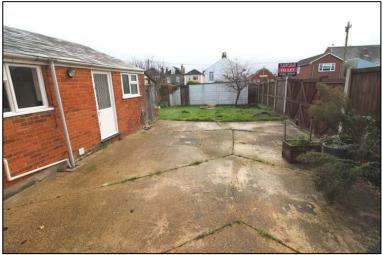

# 29 SYDNEY STREET, BRIGHTLINGSEA, ESSEX A 3/4 BEDROOM DETACHED HOUSE TO LET UNFURNISHED AT A RENTAL OF £1,400 PER CALENDAR MONTH (EXCLUSIVE)

| * LOUNGE 27'7" X 11'7"                          | * DINING ROOM 12'5" X 12'  | * |
|-------------------------------------------------|----------------------------|---|
| * SITTING ROOM/ BED. 4. 12' X 12'               | * KITCHEN 15'1" X 7'2"     | * |
| * ½ TILED BATHROOM / W.C.                       | * BEDROOM 1. 12'2" X 11'2" | * |
| * BEDROOM 2. 12'4" X 12'3" MAX                  | * BEDROOM 3. 12' X 9'2"    | * |
| * GAS CENTRAL HEATING                           | * GARAGE                   | * |
| * REAR GARDEN WITH LARGE OFF ROAD PARKING AREA. |                            | * |