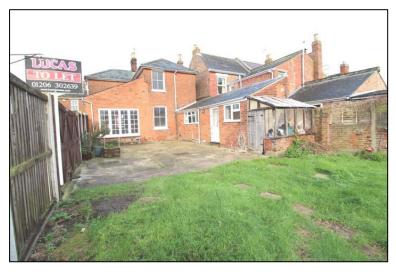

# 29 SYDNEY STREET, BRIGHTLINGSEA, ESSEX A 3/4 BEDROOM DETACHED HOUSE TO LET UNFURNISHED AT A RENTAL OF £1,400 PER CALENDAR MONTH (EXCLUSIVE)

| * LOUNGE 27'7" X 11'7"                          | * DINING ROOM 12'5" X 12'  | * |
|-------------------------------------------------|----------------------------|---|
| * SITTING ROOM/ BED. 4. 12' X 12'               | * KITCHEN 15'1" X 7'2"     | * |
| * ½ TILED BATHROOM / W.C.                       | * BEDROOM 1. 12'2" X 11'2" | * |
| * BEDROOM 2. 12'4" X 12'3" MAX                  | * BEDROOM 3. 12' X 9'2"    | * |
| * GAS CENTRAL HEATING                           | * GARAGE                   | * |
| * REAR GARDEN WITH LARGE OFF ROAD PARKING AREA. |                            | * |