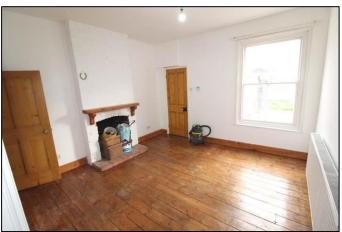

# 29 SYDNEY STREET, BRIGHTLINGSEA, ESSEX A 3/4 BEDROOM DETACHED HOUSE TO LET UNFURNISHED AT A RENTAL OF £1,400 PER CALENDAR MONTH (EXCLUSIVE)

| * LOUNGE 27'7" X 11'7"                          | * DINING ROOM 12'5" X 12'  | * |
|-------------------------------------------------|----------------------------|---|
| * SITTING ROOM/ BED. 4. 12' X 12'               | * KITCHEN 15'1" X 7'2"     | * |
| * ½ TILED BATHROOM / W.C.                       | * BEDROOM 1. 12'2" X 11'2" | * |
| * BEDROOM 2. 12'4" X 12'3" MAX                  | * BEDROOM 3. 12' X 9'2"    | * |
| * GAS CENTRAL HEATING                           | * GARAGE                   | * |
| * REAR GARDEN WITH LARGE OFF ROAD PARKING AREA. |                            | * |