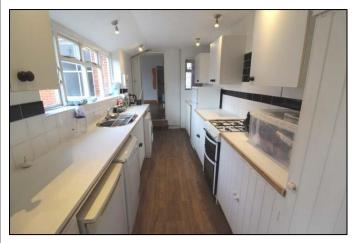

# 29 SYDNEY STREET, BRIGHTLINGSEA, ESSEX A 3/4 BEDROOM DETACHED HOUSE TO LET UNFURNISHED AT A RENTAL OF £1,400 PER CALENDAR MONTH (EXCLUSIVE)

| * LOUNGE 27'7" X 11'7"                          | * DINING ROOM 12'5" X 12'  | * |
|-------------------------------------------------|----------------------------|---|
| * SITTING ROOM/ BED. 4. 12' X 12'               | * KITCHEN 15'1" X 7'2"     | * |
| * ½ TILED BATHROOM / W.C.                       | * BEDROOM 1. 12'2" X 11'2" | * |
| * BEDROOM 2. 12'4" X 12'3" MAX                  | * BEDROOM 3. 12' X 9'2"    | * |
| * GAS CENTRAL HEATING                           | * GARAGE                   | * |
| * REAR GARDEN WITH LARGE OFF ROAD PARKING AREA. |                            | * |