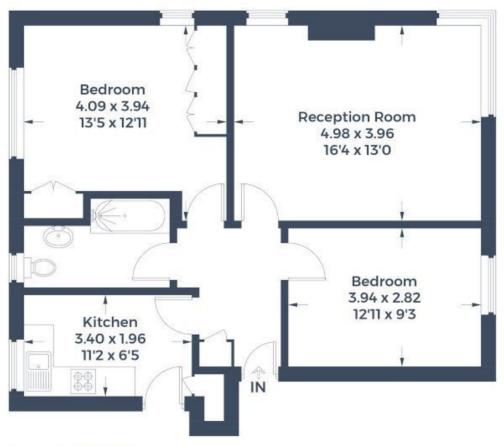

## Approximate Gross Internal Area Ground Floor = 66.7 sq m / 718 sq ft

## **Ground Floor**

This plan is for layout guidance only. Not drawn to scale unless stated. Windows and door openings are approximate. Whilst every care is taken in the preparation of this plan, please check all dimensions, shapes and compass bearings before making any decisions reliant upon them.