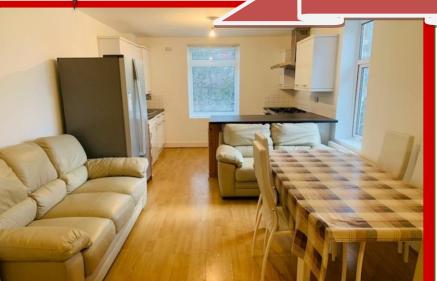

## 2 bedroom Flat Parchmore Road, Thornton Heath, CR7

Crown Real Estate are delighted to present this spacious first floor two bed flat.

This unfurnished flat is only a stone throw away from Thornton Heath High Street and Thornton Heath BR Station, Iceland and Super Store Tesco Shopping Centre. The property benefits from two spacious double bedrooms, modern bathroom with above shower, bright and airy spacious open plan lounge and a fully fitted modern kitchen with gas cooker, electric oven, integrated fridge/freezer and washing machine.

The huge property is extremely in an ideal location and retained its original characters with high ceilings and modern deco. This flat further benefits from gas central heating, double glazed windows and laminated flooring throughout.

## **AVAILABLE NOW!**

- 2 Huge Double Bedrooms
- Modern Kitchen
- Spacious Open Plan Lounge
- High Ceilings
- Huge Rooms
- Gas Central Heating
- Double Glazed Windows
- Walking Distance to High Street
- Walking Distance to
   Thornton Heath Station