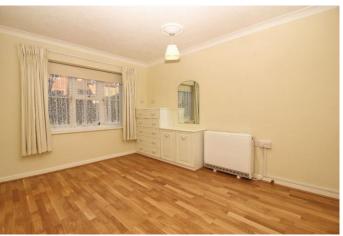

The kitchen is modern and stylish with a good selection of white gloss units.

The bedroom is located at the front of the property and is a generous size with plenty of fitted wardrobes and matching furniture.

#### **Bedroom**

12'8" (3.86m) x 9'5" (2.87m)