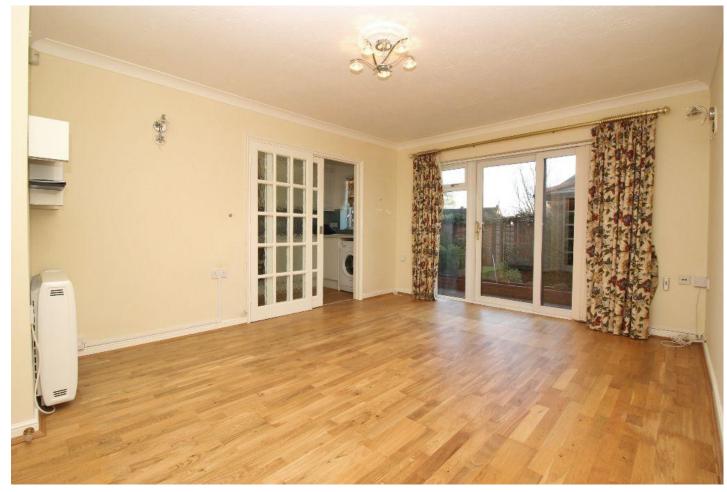

As you enter the property there is a spacious entrance hall which has some built in storage. The lounge/diner is a bright and sunny well-proportioned room that has patio doors that lead out to the private patio area and garage en-bloc. There is a gated entrance to the development which is accessed from West Street.

#### Lounge

16'3" (4.95m) x 11'9" (0.23m)