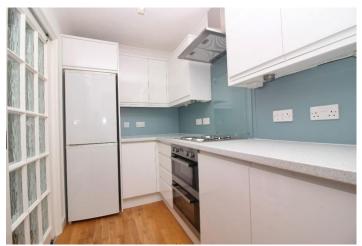

The kitchen is modern and stylish with a good selection of white gloss units.

The bedroom is located at the front of the property and is a generous size with plenty of fitted wardrobes and matching furniture.

#### Kitchen

10'11" (3.33m) x 5'7" (1.70m)