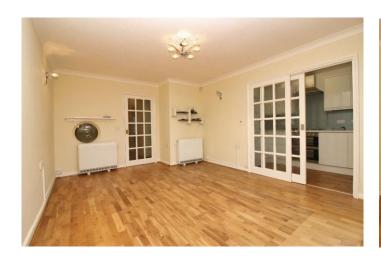

As you enter the property there is a spacious entrance hall which has some built in storage. The lounge/diner is a bright and sunny well-proportioned room that has patio doors that lead out to the private patio area and garage en-bloc. There is a gated entrance to the development which is accessed from West Street.

#### Lounge

16'3" (4.95m) x 11'9" (0.23m)