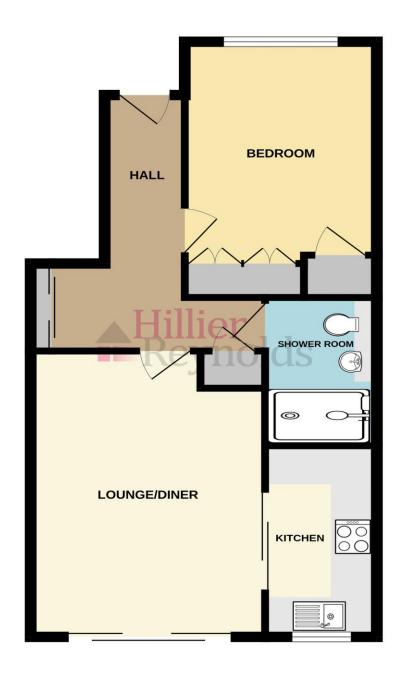

#### GROUND FLOOR 49.0 sq.m. (527 sq.ft.) approx.

#### TOTAL FLOOR AREA: 49.0 sq.m. (527 sq.ft.) approx.

Whilst every attempt has been made to ensure the accuracy of the floorplan contained here, measurements of doors, windows, rooms and any other items are approximate and no responsibility is taken for any error, omission or mis-statement. This plan is for illustrative purposes only and should be used as such by any prospective purchaser. The services, systems and appliances shown have not been tested and no guarantee as to their operability or efficiency can be given.

# **ACCOMMODATION**

#### **Entrance Hallway**

#### Lounge

16'3" (4.95m) x 11'9" (0.23m)

#### Kitchen

10'11" (3.33m) x 5'7" (1.70m)

#### **Bedroom**

12'8" (3.86m) x 9'5" (2.87m)

#### **Bathroom**

#### Outside

Private patio and communal gardens.

#### **Garage En-Bloc**

Non allocated resident and visitor parking.