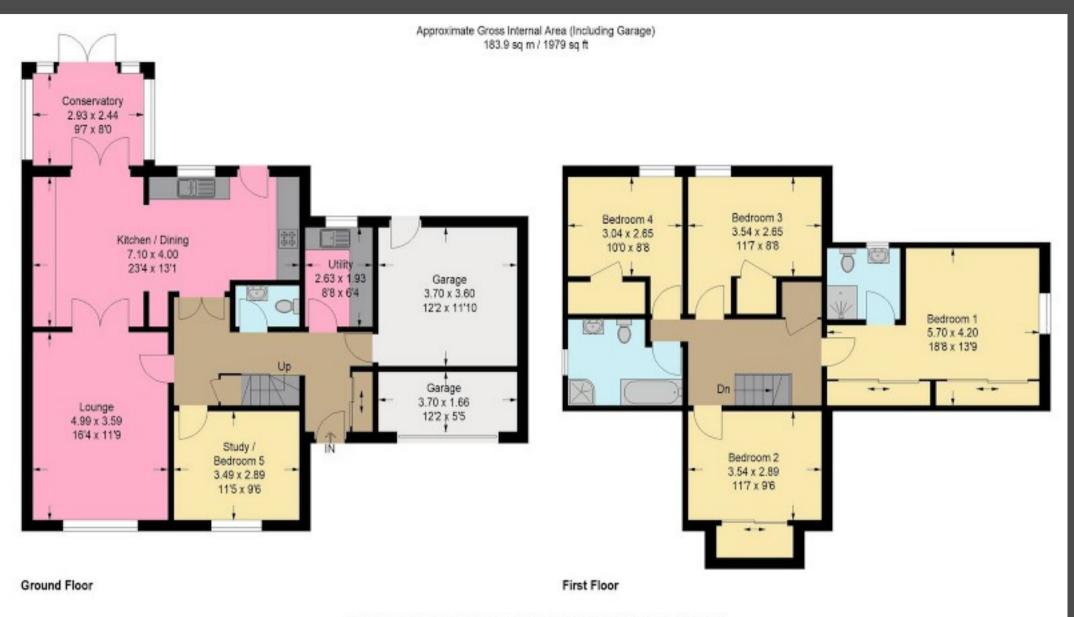

## Whitburn

Step into this exceptional four-bedroom detached property that blends timeless charm with modern potential. Offering expansive living spaces, a breath-taking south-facing garden, and a highly desirable location, this unique home is an outstanding opportunity for any discerning buyer.

This rare and remarkable property combines character, space, and potential in one stunning package. With neutral décor throughout and immaculate condition, it offers endless opportunities for personalization and enhancement. Don't miss your chance to own this central yet tranquil expansive retreat.