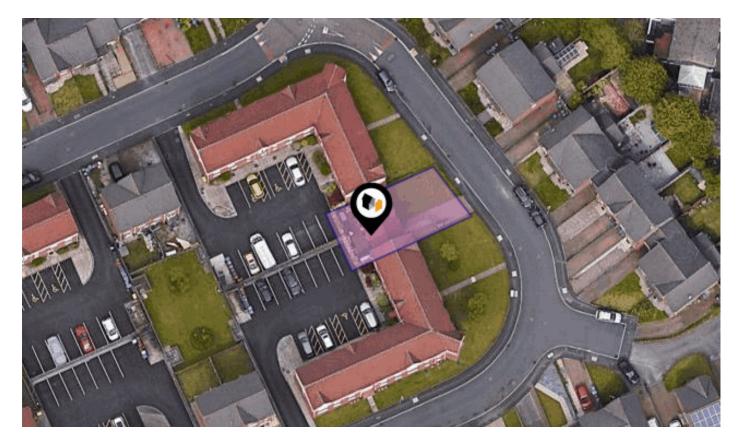

### **BLUEBERRY AVENUE, MANCHESTER, M40**

15B Cheetham St Rochdale OL16 1DG 01706 648277 rochdale@martinco.com rochdale.martinco.com

Martin & Co

#### Property

| Туре:                   | Terraced   |
|-------------------------|------------|
| Bedrooms:               | 2          |
| Plot Area:              | 0.05 acres |
| Year Built :            | 2007       |
| Council Tax :           | Band B     |
| <b>Annual Estimate:</b> | £1,609     |
| Title Number:           | MAN87504   |