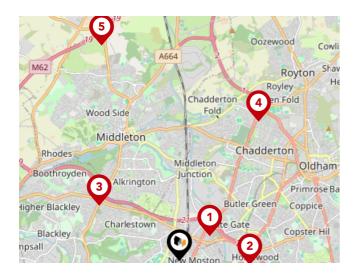

### Trunk Roads/Motorways

| Pin | Name       | Distance   |
|-----|------------|------------|
| 1   | M60 J21    | 0.69 miles |
| 2   | M60 J22    | 1.24 miles |
| 3   | M60 J20    | 1.71 miles |
| 4   | A627(M) J1 | 2.83 miles |
| 5   | M62 J19    | 4.03 miles |