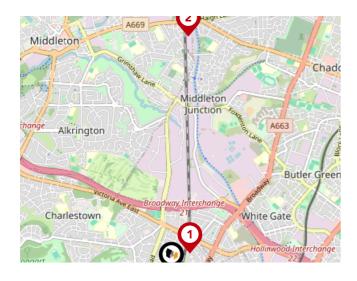

#### National Rail Stations

| Pin | Name                                    | Distance   |
|-----|-----------------------------------------|------------|
| 1   | Moston Rail Station                     | 0.24 miles |
| 2   | Mills Hill (Manchester) Rail<br>Station | 2.1 miles  |
| 3   | Ashburys Rail Station                   | 3.52 miles |