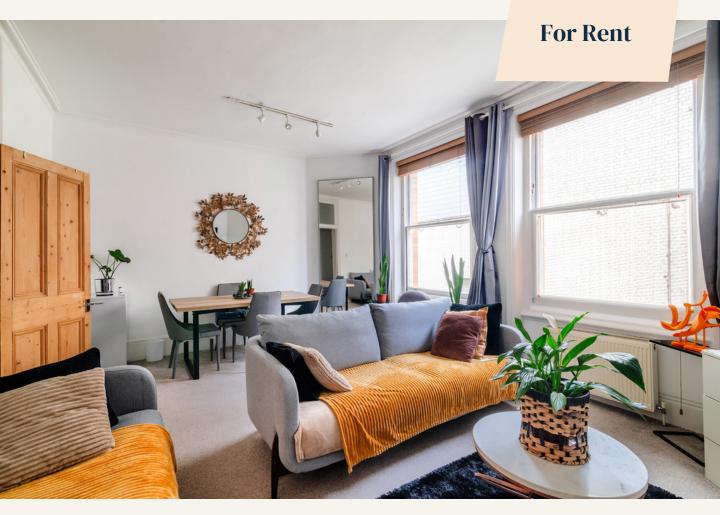

#### Overview

Immaculately presented, this two double-bedroom apartment is in a sought-after residential block that borders Covent Garden and Leicester Square. Featuring high ceilings and large sash windows reflecting the character of this period mansion block, there is a white suite bathroom and a separate spacious kitchen with plenty of space to dine.

The apartment is available from early January on a furnished basis. Subject to contract and satisfactory references, the landlord offers a one-year lease with a mutual rolling six-month break clause. Westminster Council tax band: E.