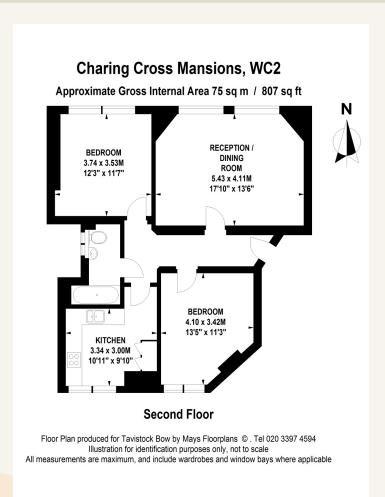

# **People Make Places**

Charing Cross Road, Covent Garden WC2

2 bedrooms | 807 sq ft

Ideal for two sharers due to the equal sized bedrooms, this two bedroom apartment is positioned in a popular and secure period mansion block on the borders of Covent Garden and Leicester Square. High ceilings and sash windows feature throughout. Available January furnished.

#### Overview

Immaculately presented, this two double-bedroom apartment is in a sought-after residential block that borders Covent Garden and Leicester Square. Featuring high ceilings and large sash windows reflecting the character of this period mansion block, there is a white suite bathroom and a separate spacious kitchen with plenty of space to dine.